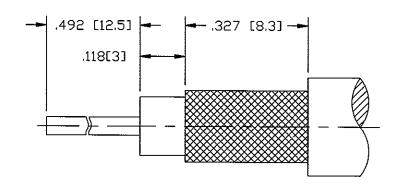

2. PACKAGE THIS CONNECTOR IN BAG 999-226. 3. DO NOT SCALE THIS DRAWING.

RECOMMENDED CABLE STRIPPING DIM'S

CUSTOMER DUTLINE DRAWING

| UNLESS OTHERWISE SPECIFIED, DIMENSIONS ARE IN INCHES AND TOLERANCES ARE:  2 PLACE DECIMAL 3 PLACE DECIMAL ANGLES ±.015 (0,381 mm) ±.005 (0,127 mm) ± 1°                                                                                                                                                                                                                                                                                                                                                                                                                                                                                                                                                                               | DRAWN<br>T. VERHOEVEN                      | DATE<br>5/8/98 | MINI-UHF CRIMP PLUG<br>RG-59 (BRASS) | Amphenol Amphenol Corporation RF/Microwave Operations Danbury, Conn. U.S.A. 06810 |
|---------------------------------------------------------------------------------------------------------------------------------------------------------------------------------------------------------------------------------------------------------------------------------------------------------------------------------------------------------------------------------------------------------------------------------------------------------------------------------------------------------------------------------------------------------------------------------------------------------------------------------------------------------------------------------------------------------------------------------------|--------------------------------------------|----------------|--------------------------------------|-----------------------------------------------------------------------------------|
| NOTICE — These drawings, specifications, or other data (1) are, and remain the property of Amphenol Corp. (2) must be returned upon request; and (3) are confidential and not to be disclosed to any person other than those to whom they are given by Amphenol Corp. The furnishing of these drawings, specifications, or other data by Amphenol Corp., or to any other person to anyone for any purpose is not to be regarded by implication or otherwise in any manner licensing, granting rights or permitting such holder or any other person to manufacture, use or sell any product, process or design, patented or otherwise, that may in any way be related to or disclosed by said drawings, specifications, or other data. | ENGINEER T. AUBIN                          | DATE           |                                      |                                                                                   |
|                                                                                                                                                                                                                                                                                                                                                                                                                                                                                                                                                                                                                                                                                                                                       | APPROVED                                   | DATE           |                                      |                                                                                   |
|                                                                                                                                                                                                                                                                                                                                                                                                                                                                                                                                                                                                                                                                                                                                       | D, ROYCE                                   | 5/22/98        |                                      | SCALE: 4:1 SHEET 2 OF 2                                                           |
|                                                                                                                                                                                                                                                                                                                                                                                                                                                                                                                                                                                                                                                                                                                                       | CAD FILE H:\DEPT611\MUHF\081\ASSY\181RFXS2 |                | CODE ID DWG SIZE DRAWING             | NO. ISSUE 81-181-RFX A                                                            |