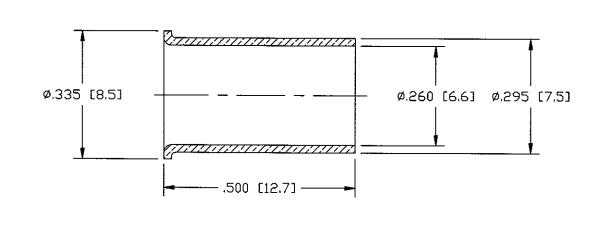

2. PACKAGE THIS CONNECTOR IN BAG 999-226. 3. DO NOT SCALE THIS DRAWING.

RECOMMENDED CABLE STRIPPING DIM'S

CUSTOMER DUTLINE DRAWING

| UNLESS OTHERWISE SPECIFIED, DIMENSIONS ARE IN INCHES AND TOLERANCES ARE:  2 PLACE DECIMAL 3 PLACE DECIMAL ANGLES ±.015 (0,381 mm) ±.005 (0,127 mm) ± 1°                                                                                                                                                                                                                                                                                                                                                                                                                                                                                                                                                                               | DRAWN<br>T. VERHOEVEN                      | DATE<br>5/8/98 | MINI-UHF CRIMP PLUG<br>RG-59 (BRASS) | Amphenol Amphenol Corporation RF/Microwave Operations Danbury, Conn. U.S.A. 06810 |
|---------------------------------------------------------------------------------------------------------------------------------------------------------------------------------------------------------------------------------------------------------------------------------------------------------------------------------------------------------------------------------------------------------------------------------------------------------------------------------------------------------------------------------------------------------------------------------------------------------------------------------------------------------------------------------------------------------------------------------------|--------------------------------------------|----------------|--------------------------------------|-----------------------------------------------------------------------------------|
| NOTICE — These drawings, specifications, or other data (1) are, and remain the property of Amphenol Corp. (2) must be returned upon request; and (3) are confidential and not to be disclosed to any person other than those to whom they are given by Amphenol Corp. The furnishing of these drawings, specifications, or other data by Amphenol Corp., or to any other person to anyone for any purpose is not to be regarded by implication or otherwise in any manner licensing, granting rights or permitting such holder or any other person to manufacture, use or sell any product, process or design, patented or otherwise, that may in any way be related to or disclosed by said drawings, specifications, or other data. | ENGINEER T. AUBIN                          | DATE           |                                      |                                                                                   |
|                                                                                                                                                                                                                                                                                                                                                                                                                                                                                                                                                                                                                                                                                                                                       | APPROVED                                   | DATE           |                                      |                                                                                   |
|                                                                                                                                                                                                                                                                                                                                                                                                                                                                                                                                                                                                                                                                                                                                       | D, ROYCE                                   | 5/22/98        |                                      | SCALE: 4:1 SHEET 2 OF 2                                                           |
|                                                                                                                                                                                                                                                                                                                                                                                                                                                                                                                                                                                                                                                                                                                                       | CAD FILE H:\DEPT611\MUHF\081\ASSY\181RFXS2 |                | CODE ID DWG SIZE DRAWING             | NO. ISSUE 81-181-RFX A                                                            |