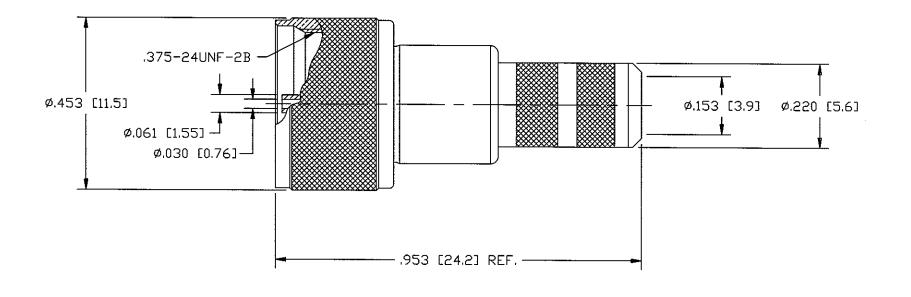

NOTES:

1. MATERIALS OF CONSTRUCTION:
SHELL, BODY: BRASS / NICKEL PLATED
FERRULE: COPPER ALLOY 270 / NICKEL PLATED
CONTACT: BRASS / GOLD PLATED
INSULATOR: DELRIN

2004/1507/08 IN BAG 999-226.

81-181-RFX **REVISIONS** DRAWING NO. REV DESCRIPTION APPR ECO THIRD ANGLE PROJ. RELEASE TO MFG. 5/28/98 42487 TV/DR

2. PACKAGE THIS CONNECTOR IN BAG 999-226. 3. DO NOT SCALE THIS DRAWING.

RECOMMENDED CABLE STRIPPING DIM'S

CUSTOMER DUTLINE DRAWING

| UNLESS OTHERWISE SPECIFIED, DIMENSIONS ARE IN INCHES AND TOLERANCES ARE:  2 PLACE DECIMAL 3 PLACE DECIMAL ANGLES ±.015 (0,381 mm) ±.005 (0,127 mm) ± 1°                                                                                                                                                                                                                                                                                                                                                                                                                                                                                                                                                                               | DRAWN<br>T. VERHOEVEN                      | DATE<br>5/8/98 | MINI-UHF CRIMP PLUG<br>RG-59 (BRASS) | Amphenol Amphenol Corporation RF/Microwave Operations Danbury, Conn. U.S.A. 06810 |
|---------------------------------------------------------------------------------------------------------------------------------------------------------------------------------------------------------------------------------------------------------------------------------------------------------------------------------------------------------------------------------------------------------------------------------------------------------------------------------------------------------------------------------------------------------------------------------------------------------------------------------------------------------------------------------------------------------------------------------------|--------------------------------------------|----------------|--------------------------------------|-----------------------------------------------------------------------------------|
| NOTICE — These drawings, specifications, or other data (1) are, and remain the property of Amphenol Corp. (2) must be returned upon request; and (3) are confidential and not to be disclosed to any person other than those to whom they are given by Amphenol Corp. The furnishing of these drawings, specifications, or other data by Amphenol Corp., or to any other person to anyone for any purpose is not to be regarded by implication or otherwise in any manner licensing, granting rights or permitting such holder or any other person to manufacture, use or sell any product, process or design, patented or otherwise, that may in any way be related to or disclosed by said drawings, specifications, or other data. | ENGINEER T. AUBIN                          | DATE           |                                      |                                                                                   |
|                                                                                                                                                                                                                                                                                                                                                                                                                                                                                                                                                                                                                                                                                                                                       | APPROVED                                   | DATE           |                                      |                                                                                   |
|                                                                                                                                                                                                                                                                                                                                                                                                                                                                                                                                                                                                                                                                                                                                       | D, ROYCE                                   | 5/22/98        |                                      | SCALE: 4:1 SHEET 2 OF 2                                                           |
|                                                                                                                                                                                                                                                                                                                                                                                                                                                                                                                                                                                                                                                                                                                                       | CAD FILE H:\DEPT611\MUHF\081\ASSY\181RFXS2 |                | CODE ID DWG SIZE DRAWING             | NO. ISSUE 81-181-RFX A                                                            |