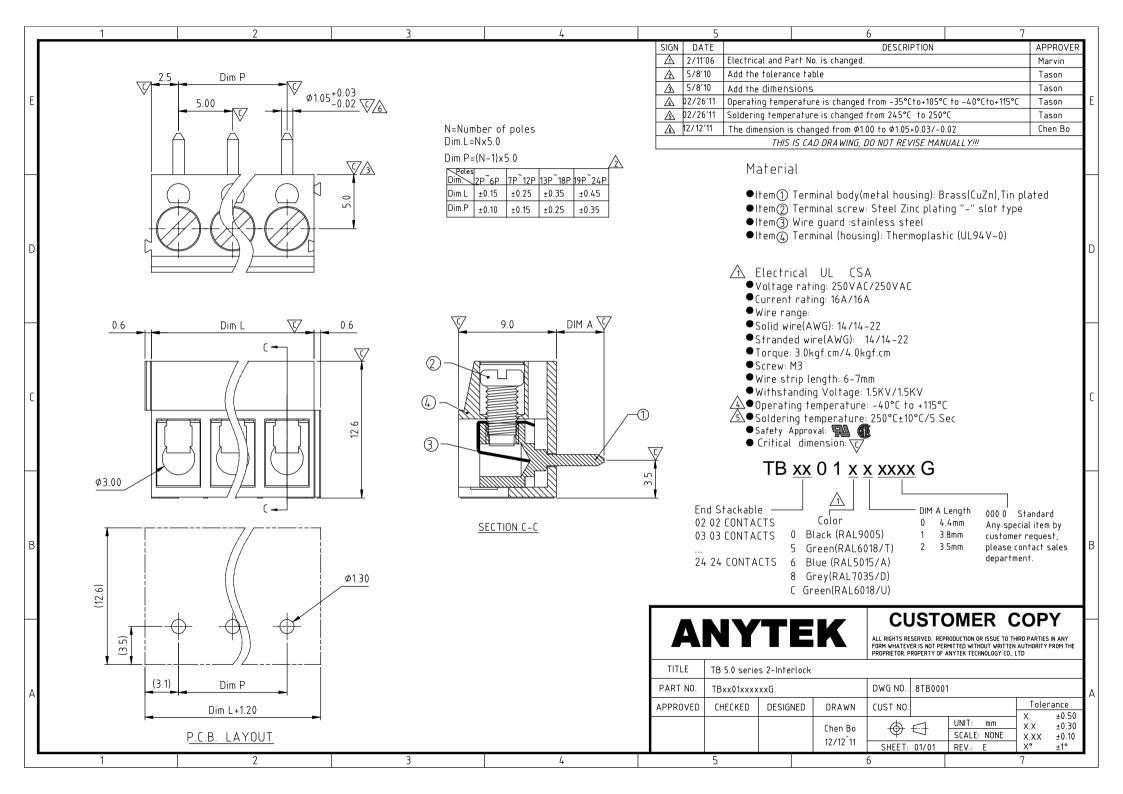

## Amphenol:

| TB0201610000G | TB0301610000G | TB0401610000G | TB0501610000G | TB0601610000G | TB0701610000G |
|---------------|---------------|---------------|---------------|---------------|---------------|
| TB0801610000G | TB0901610000G | TB1001610000G | TB1101610000G | TB1201610000G | TB1301610000G |
| TB1401610000G | TB1501610000G | TB1601610000G | TB1701610000G | TB1801610000G | TB1901610000G |
| TB2001610000G | TB2101610000G | TB2201610000G | TB2301610000G | TB2401610000G |               |