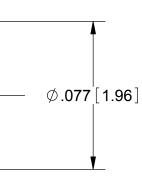

## **PRODUCT DATA DRAWING**

| REVISION HISTORY |                |          |          |  |  |
|------------------|----------------|----------|----------|--|--|
| REV              | DESCRIPTION    | DATE     | APPROVED |  |  |
| -                | REL. NRN 35514 | 09/17/09 | STW      |  |  |
| Α                | REV. DCN 37481 | 04/19/10 | PJS      |  |  |
| В                | DCN 39509      | 11/12    | STW      |  |  |

| OTHERWISE SPECIFIED                                                                     | SV Microwave, Inc.                                                 |                  |              |  |
|-----------------------------------------------------------------------------------------|--------------------------------------------------------------------|------------------|--------------|--|
| NS ARE IN INCHES [MILLIMETERS]<br>NS ARE AFTER PLATING.<br>ENS & EDGES .005 R. MAX.     | 2400 Centrepark West Drive, Suite 100<br>West Palm Beach, FL 33409 |                  |              |  |
| AST THREADS.<br>JGHNESS 63⊪MIL-STD-10.<br>MON CENTERS TO BE CONCENTRIC<br>J.R.<br>3URRS | SMPS MALE FULL DETENT<br>FOR Ø.047 SEMI-RIGID CABLE                |                  |              |  |
| JMC 08/11/09                                                                            |                                                                    |                  |              |  |
| D: STW 09/17/09                                                                         | B <b>95077</b>                                                     | DWG. NO. 3811-40 | 001          |  |
| 'ED: STW 09/17/09                                                                       | SCALE: 20:1                                                        |                  | SHEET 1 OF 1 |  |