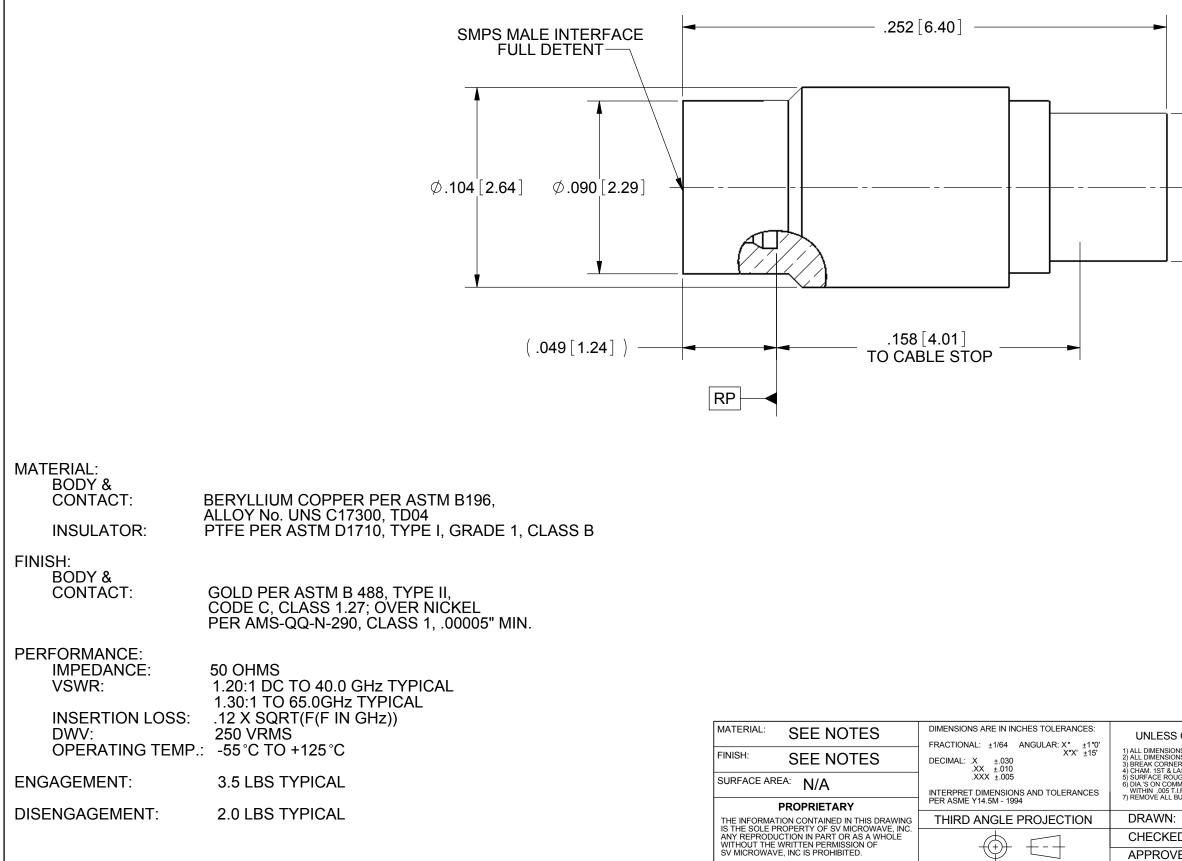

## **PRODUCT DATA DRAWING**

| REVISION HISTORY |                |          |          |  |  |
|------------------|----------------|----------|----------|--|--|
| REV              | DESCRIPTION    | DATE     | APPROVED |  |  |
| -                | REL. NRN 35514 | 09/17/09 | STW      |  |  |
| Α                | REV. DCN 37481 | 04/19/10 | PJS      |  |  |
| В                | DCN 39509      | 11/12    | STW      |  |  |

| OTHERWISE SPECIFIED                                                                     | SV Microwave, Inc.                                                 |                  |              |  |
|-----------------------------------------------------------------------------------------|--------------------------------------------------------------------|------------------|--------------|--|
| NS ARE IN INCHES [MILLIMETERS]<br>NS ARE AFTER PLATING.<br>ENS & EDGES .005 R. MAX.     | 2400 Centrepark West Drive, Suite 100<br>West Palm Beach, FL 33409 |                  |              |  |
| AST THREADS.<br>JGHNESS 63⊪MIL-STD-10.<br>MON CENTERS TO BE CONCENTRIC<br>J.R.<br>3URRS | SMPS MALE FULL DETENT<br>FOR Ø.047 SEMI-RIGID CABLE                |                  |              |  |
| JMC 08/11/09                                                                            |                                                                    |                  |              |  |
| D: STW 09/17/09                                                                         | B <b>95077</b>                                                     | DWG. NO. 3811-40 | 001          |  |
| 'ED: STW 09/17/09                                                                       | SCALE: 20:1                                                        |                  | SHEET 1 OF 1 |  |