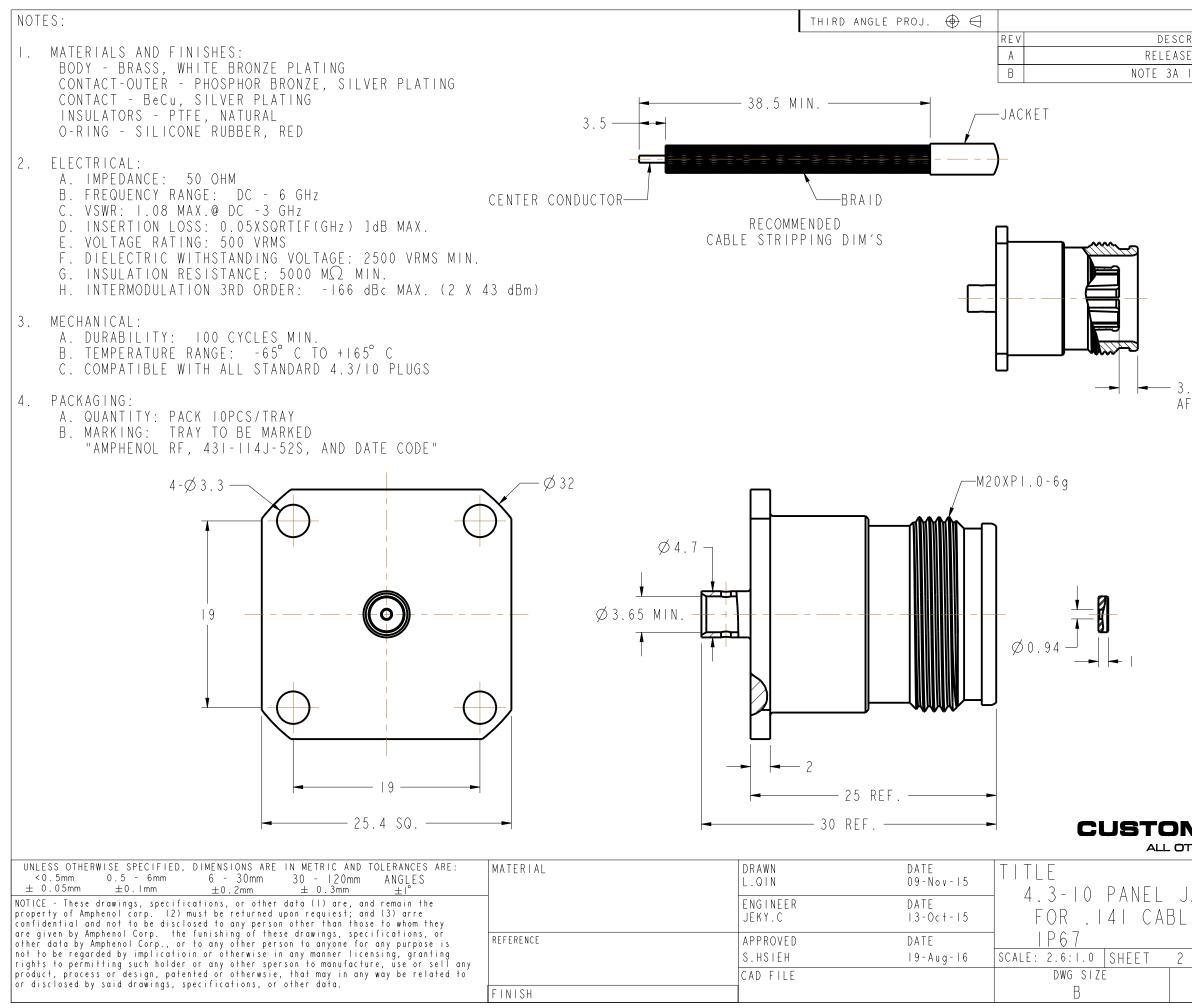

|                                   | VISIONS       |                                                                                                                                                                                                                                                                                                                                                                                                                                                                                                                                                                                                                                                                                                                                                                                                                                                                                                                                                                                                                                                                                                                                                                                                                                                                                                                                                                                                                                                                                                                                                                                                                                                                                                                                                                                                                                                                                                                                                                                                                                                                                                                               |                                |                       |
|-----------------------------------|---------------|-------------------------------------------------------------------------------------------------------------------------------------------------------------------------------------------------------------------------------------------------------------------------------------------------------------------------------------------------------------------------------------------------------------------------------------------------------------------------------------------------------------------------------------------------------------------------------------------------------------------------------------------------------------------------------------------------------------------------------------------------------------------------------------------------------------------------------------------------------------------------------------------------------------------------------------------------------------------------------------------------------------------------------------------------------------------------------------------------------------------------------------------------------------------------------------------------------------------------------------------------------------------------------------------------------------------------------------------------------------------------------------------------------------------------------------------------------------------------------------------------------------------------------------------------------------------------------------------------------------------------------------------------------------------------------------------------------------------------------------------------------------------------------------------------------------------------------------------------------------------------------------------------------------------------------------------------------------------------------------------------------------------------------------------------------------------------------------------------------------------------------|--------------------------------|-----------------------|
| TO MFG.                           |               | DATE<br>19-Aug-16                                                                                                                                                                                                                                                                                                                                                                                                                                                                                                                                                                                                                                                                                                                                                                                                                                                                                                                                                                                                                                                                                                                                                                                                                                                                                                                                                                                                                                                                                                                                                                                                                                                                                                                                                                                                                                                                                                                                                                                                                                                                                                             | ECO<br>01321                   | APPR<br>RM            |
| 00 WAS 50                         | 0             | 1/9/17                                                                                                                                                                                                                                                                                                                                                                                                                                                                                                                                                                                                                                                                                                                                                                                                                                                                                                                                                                                                                                                                                                                                                                                                                                                                                                                                                                                                                                                                                                                                                                                                                                                                                                                                                                                                                                                                                                                                                                                                                                                                                                                        | 02802                          | КS                    |
| 3±0.15<br>TER ASS                 | CENTER CONTAG | LE I.500                                                                                                                                                                                                                                                                                                                                                                                                                                                                                                                                                                                                                                                                                                                                                                                                                                                                                                                                                                                                                                                                                                                                                                                                                                                                                                                                                                                                                                                                                                                                                                                                                                                                                                                                                                                                                                                                                                                                                                                                                                                                                                                      |                                |                       |
|                                   | . 95<br>      |                                                                                                                                                                                                                                                                                                                                                                                                                                                                                                                                                                                                                                                                                                                                                                                                                                                                                                                                                                                                                                                                                                                                                                                                                                                                                                                                                                                                                                                                                                                                                                                                                                                                                                                                                                                                                                                                                                                                                                                                                                                                                                                               |                                |                       |
| <b>VER</b><br>Hershee<br>ACK<br>E | DRAWING NO.   | A C N O C N O C N O C N O C N O C N O C N O C N O C N O C N O C N O C N O C N O C N O C N O C N O C N O C N O C N O C N O C N O C N O C N O C N O C N O C N O C N O C N O C N O C N O C N O C N O C N O C N O C N O C N O C N O C N O C N O C N O C N O C N O C N O C N O C N O C N O C N O C N O C N O C N O C N O C N O C N O C N O C N O C N O C N O C N O C N O C N O C N O C N O C N O C N O C N O C N O C N O C N O C N O C N O C N O C N O C N O C N O C N O C N O C N O C N O C N O C N O C N O C N O C N O C N O C N O C N O C N O C N O C N O C N O C N O C N O C N O C N O C N O C N O C N O C N O C N O C N O C N O C N O C N O C N O C N O C N O C N O C N O C N O C N O C N O C N O C N O C N O C N O C N O C N O C N O C N O C N O C N O C N O C N O C N O C N O C N O C N O C N O C N O C N O C N O C N O C N O C N O C N O C N O C N O C N O C N O C N O C N O C N O C N O C N O C N O C N O C N O C N O C N O C N O C N O C N O C N O C N O C N O C N O C N O C N O C N O C N O C N O C N O C N O C N O C N O C N O C N O C N O C N O C N O C N O C N O C N O C N O C N O C N O C N O C N O C N O C N O C N O C N O C N O C N O C N O C N O C N O C N O C N O C N O C N O C N O C N O C N O C N O C N O C N O C N O C N O C N O C N O C N O C N O C N O C N O C N O C N O C N O C N O C N O C N O C N O C N O C N O C N O C N O C N O C N O C N O C N O C N O C N O C N O C N O C N O C N O C N O C N O C N O C N O C N O C N O C N O C N O C N O C N O C N O C N O C N O C N O C N O C N O C N O C N O C N O C N O C N O C N O C N O C N O C N O C N O C N O C N O C N O C N O C N O C N O C N O C N O C N O C N O C N O C N O C N O C N O C N O C N O C N O C N O C N O C N O C N O C N O C N O C N O C N O C N O C N O C N O C N O C N O C N O C N O C N O C N O C N O C N O C N O C N O C N O C N O C N O C N O C N O C N O C N O C N O C N O C N O C N O C N O C N O C N O C N O C N O C N O C N O C N O C N O C N O C N O C N O C N O C N O C N O C N O C N O C N O C N O C N O C N O C N O C N O C N O C N O C N O C N O C N O C N O C N O C N O C N O C N O C N O C N O C N O C N O C N O C N O C N | RF<br>, Shenzhen<br>c om<br>2S | N <b>G</b><br>, China |
| REV                               |               | 43 -  4J-5                                                                                                                                                                                                                                                                                                                                                                                                                                                                                                                                                                                                                                                                                                                                                                                                                                                                                                                                                                                                                                                                                                                                                                                                                                                                                                                                                                                                                                                                                                                                                                                                                                                                                                                                                                                                                                                                                                                                                                                                                                                                                                                    |                                |                       |
| В                                 | PART NO.      | 43   -     4 J -                                                                                                                                                                                                                                                                                                                                                                                                                                                                                                                                                                                                                                                                                                                                                                                                                                                                                                                                                                                                                                                                                                                                                                                                                                                                                                                                                                                                                                                                                                                                                                                                                                                                                                                                                                                                                                                                                                                                                                                                                                                                                                              | 525                            |                       |