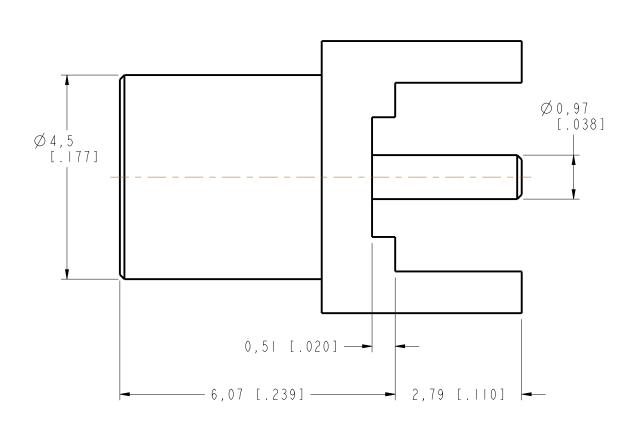

NOTES:

I. MATERIALS AND FINISHES

BODY - BRASS, GOLD PLATING

CONTACT - BERYLLIUM COPPER, GOLD PLATING

INSULATOR - PTFE, NATURAL

2. ELECTRICAL:

A. IMPEDANCE: 50 OHM, NOMINAL

B. FREQUENCY RANGE: DC-6 GHz

C. D.W.V: 1000 VRMS, MIN.

3. MECHANICAL:

A. ENGAGE/DISENGAGE FORCE: 5.6 LBS MAX. ENGAGEMENT

I.O LBS MIN. DISENGAGEMENT

8.0 LBS MAX. DISENGAGEMENT

B. DURABILITY: 500 CYCLES MIN. -65°C TO +165°C C. TEMPERATURE RANGE:

4. PACKAGING: TAPE & REEL PACKAGING. 600 PCS/REEL

5. ALL MATERIALS SHOULD ACCORD WITH ROHS STANDARD.

SCALE 4.000

PCB MOUNTING HOLE