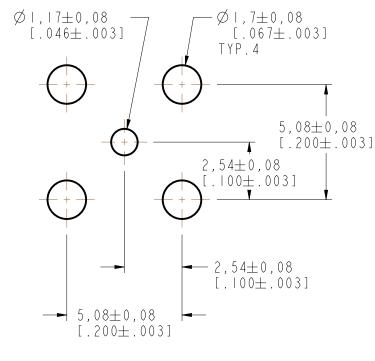

4. PACKAGING: TAPE & REEL PACKAGING. 600 PCS/REEL

5. ALL MATERIALS SHOULD ACCORD WITH ROHS STANDARD.

SCALE 4.000

PCB MOUNTING HOLE