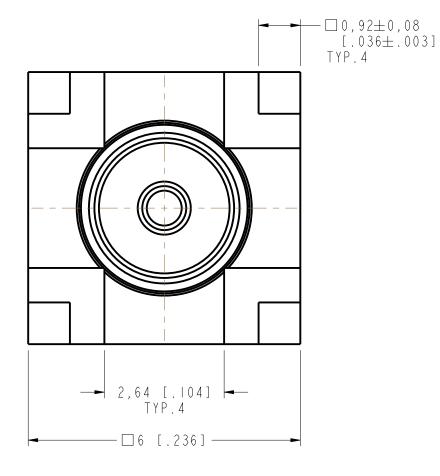

4. PACKAGING: TAPE & REEL PACKAGING. 600 PCS/REEL

5. ALL MATERIALS SHOULD ACCORD WITH ROHS STANDARD.

SCALE 4.000

PCB MOUNTING HOLE