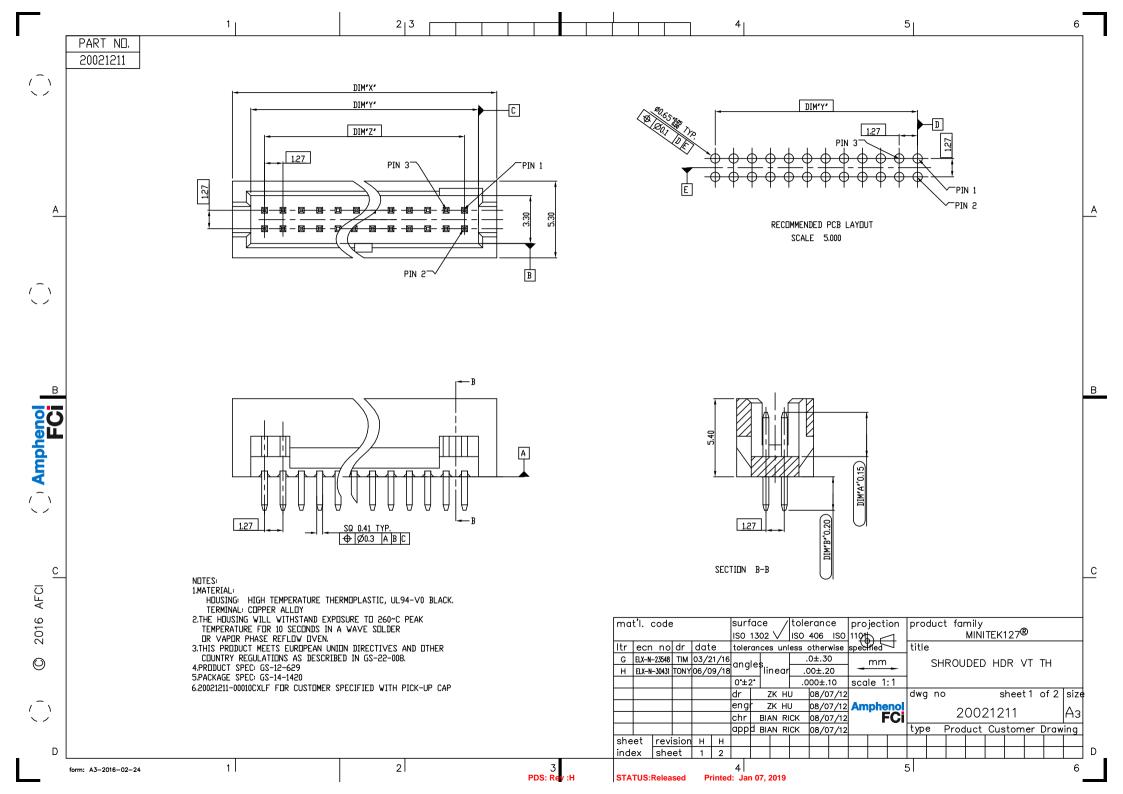

|                 |                                          | 1 1                        |            |     |                                                                                                                                                                                                                                                                                                                                                                                                                                                                                                                                                                                                                                                                                                                                                                                                                                                                                                                                                                                                                                                                                                                                                                                                                                                                                                                                                                                                                                                                                                                                                                                                                                                                                                                                                                                                                                                                                                                                                                                                                                                                                                                                                                                                              |
|-----------------|------------------------------------------|----------------------------|------------|-----|--------------------------------------------------------------------------------------------------------------------------------------------------------------------------------------------------------------------------------------------------------------------------------------------------------------------------------------------------------------------------------------------------------------------------------------------------------------------------------------------------------------------------------------------------------------------------------------------------------------------------------------------------------------------------------------------------------------------------------------------------------------------------------------------------------------------------------------------------------------------------------------------------------------------------------------------------------------------------------------------------------------------------------------------------------------------------------------------------------------------------------------------------------------------------------------------------------------------------------------------------------------------------------------------------------------------------------------------------------------------------------------------------------------------------------------------------------------------------------------------------------------------------------------------------------------------------------------------------------------------------------------------------------------------------------------------------------------------------------------------------------------------------------------------------------------------------------------------------------------------------------------------------------------------------------------------------------------------------------------------------------------------------------------------------------------------------------------------------------------------------------------------------------------------------------------------------------------|
|                 | PART ND.                                 | POS. DIM"X"                | DIM"Y" DIM | '7' |                                                                                                                                                                                                                                                                                                                                                                                                                                                                                                                                                                                                                                                                                                                                                                                                                                                                                                                                                                                                                                                                                                                                                                                                                                                                                                                                                                                                                                                                                                                                                                                                                                                                                                                                                                                                                                                                                                                                                                                                                                                                                                                                                                                                              |
|                 | 20021211-XXX06XXLF                       | 2 X 3 6.99                 | 4.45 2.5   |     |                                                                                                                                                                                                                                                                                                                                                                                                                                                                                                                                                                                                                                                                                                                                                                                                                                                                                                                                                                                                                                                                                                                                                                                                                                                                                                                                                                                                                                                                                                                                                                                                                                                                                                                                                                                                                                                                                                                                                                                                                                                                                                                                                                                                              |
|                 | 20021211-XXX08XXLF                       | 2 X 4 8.26                 | 5.72 3.8   |     |                                                                                                                                                                                                                                                                                                                                                                                                                                                                                                                                                                                                                                                                                                                                                                                                                                                                                                                                                                                                                                                                                                                                                                                                                                                                                                                                                                                                                                                                                                                                                                                                                                                                                                                                                                                                                                                                                                                                                                                                                                                                                                                                                                                                              |
|                 | 20021211-XXX10XXLF                       | 2 X 5 9.53                 | 6.99 5.0   |     |                                                                                                                                                                                                                                                                                                                                                                                                                                                                                                                                                                                                                                                                                                                                                                                                                                                                                                                                                                                                                                                                                                                                                                                                                                                                                                                                                                                                                                                                                                                                                                                                                                                                                                                                                                                                                                                                                                                                                                                                                                                                                                                                                                                                              |
|                 | 20021211-XXX12XXLF                       | 2 X 6 10.80                | 8.26 6.3   |     |                                                                                                                                                                                                                                                                                                                                                                                                                                                                                                                                                                                                                                                                                                                                                                                                                                                                                                                                                                                                                                                                                                                                                                                                                                                                                                                                                                                                                                                                                                                                                                                                                                                                                                                                                                                                                                                                                                                                                                                                                                                                                                                                                                                                              |
|                 | 20021211-XXX14XXLF                       | 2 X 7 12.07                | 9.53 7.6   |     |                                                                                                                                                                                                                                                                                                                                                                                                                                                                                                                                                                                                                                                                                                                                                                                                                                                                                                                                                                                                                                                                                                                                                                                                                                                                                                                                                                                                                                                                                                                                                                                                                                                                                                                                                                                                                                                                                                                                                                                                                                                                                                                                                                                                              |
|                 |                                          |                            | 10.80 8.8  |     |                                                                                                                                                                                                                                                                                                                                                                                                                                                                                                                                                                                                                                                                                                                                                                                                                                                                                                                                                                                                                                                                                                                                                                                                                                                                                                                                                                                                                                                                                                                                                                                                                                                                                                                                                                                                                                                                                                                                                                                                                                                                                                                                                                                                              |
|                 | 20021211-XXX16XXLF<br>20021211-XXX18XXLF | 2 X 8 13.34<br>2 X 9 14.61 | 12.07 10.1 |     | 6.30                                                                                                                                                                                                                                                                                                                                                                                                                                                                                                                                                                                                                                                                                                                                                                                                                                                                                                                                                                                                                                                                                                                                                                                                                                                                                                                                                                                                                                                                                                                                                                                                                                                                                                                                                                                                                                                                                                                                                                                                                                                                                                                                                                                                         |
|                 |                                          |                            | 13.34 11.4 |     |                                                                                                                                                                                                                                                                                                                                                                                                                                                                                                                                                                                                                                                                                                                                                                                                                                                                                                                                                                                                                                                                                                                                                                                                                                                                                                                                                                                                                                                                                                                                                                                                                                                                                                                                                                                                                                                                                                                                                                                                                                                                                                                                                                                                              |
|                 | 20021211-XXX20XXLF                       |                            | 14.61 12.  |     |                                                                                                                                                                                                                                                                                                                                                                                                                                                                                                                                                                                                                                                                                                                                                                                                                                                                                                                                                                                                                                                                                                                                                                                                                                                                                                                                                                                                                                                                                                                                                                                                                                                                                                                                                                                                                                                                                                                                                                                                                                                                                                                                                                                                              |
|                 | 20021211-XXX22XXLF                       |                            | 15.88 13.9 |     |                                                                                                                                                                                                                                                                                                                                                                                                                                                                                                                                                                                                                                                                                                                                                                                                                                                                                                                                                                                                                                                                                                                                                                                                                                                                                                                                                                                                                                                                                                                                                                                                                                                                                                                                                                                                                                                                                                                                                                                                                                                                                                                                                                                                              |
|                 | 20021211-XXX24XXLF                       |                            | 17.15 15.2 |     |                                                                                                                                                                                                                                                                                                                                                                                                                                                                                                                                                                                                                                                                                                                                                                                                                                                                                                                                                                                                                                                                                                                                                                                                                                                                                                                                                                                                                                                                                                                                                                                                                                                                                                                                                                                                                                                                                                                                                                                                                                                                                                                                                                                                              |
| А               | 20021211-XXX26XXLF                       | 2 X 13 19.69               |            |     |                                                                                                                                                                                                                                                                                                                                                                                                                                                                                                                                                                                                                                                                                                                                                                                                                                                                                                                                                                                                                                                                                                                                                                                                                                                                                                                                                                                                                                                                                                                                                                                                                                                                                                                                                                                                                                                                                                                                                                                                                                                                                                                                                                                                              |
|                 | 20021211-XXX28XXLF                       | 2 X 14 20.96               | 18.42 16.5 |     |                                                                                                                                                                                                                                                                                                                                                                                                                                                                                                                                                                                                                                                                                                                                                                                                                                                                                                                                                                                                                                                                                                                                                                                                                                                                                                                                                                                                                                                                                                                                                                                                                                                                                                                                                                                                                                                                                                                                                                                                                                                                                                                                                                                                              |
|                 | 20021211-XXX30XXLF                       | 2 X 15 22.23               | 19.69 17.3 |     |                                                                                                                                                                                                                                                                                                                                                                                                                                                                                                                                                                                                                                                                                                                                                                                                                                                                                                                                                                                                                                                                                                                                                                                                                                                                                                                                                                                                                                                                                                                                                                                                                                                                                                                                                                                                                                                                                                                                                                                                                                                                                                                                                                                                              |
|                 | 20021211-XXX32XXLF                       | 2 X 16 23.50               | 20.96 19.0 |     | PREDUCT WITH CAP                                                                                                                                                                                                                                                                                                                                                                                                                                                                                                                                                                                                                                                                                                                                                                                                                                                                                                                                                                                                                                                                                                                                                                                                                                                                                                                                                                                                                                                                                                                                                                                                                                                                                                                                                                                                                                                                                                                                                                                                                                                                                                                                                                                             |
|                 | 20021211-XXX34XXLF                       | 2 X 17 24.77               | 22.23 20.  |     | SCALE 2.50                                                                                                                                                                                                                                                                                                                                                                                                                                                                                                                                                                                                                                                                                                                                                                                                                                                                                                                                                                                                                                                                                                                                                                                                                                                                                                                                                                                                                                                                                                                                                                                                                                                                                                                                                                                                                                                                                                                                                                                                                                                                                                                                                                                                   |
| ~               | 20021211-XXX36XXLF                       | 2 X 18 26.04               | 23.50 21.5 |     |                                                                                                                                                                                                                                                                                                                                                                                                                                                                                                                                                                                                                                                                                                                                                                                                                                                                                                                                                                                                                                                                                                                                                                                                                                                                                                                                                                                                                                                                                                                                                                                                                                                                                                                                                                                                                                                                                                                                                                                                                                                                                                                                                                                                              |
| 1               | 20021211-XXX38XXLF                       | 2 X 19 27.31               | 24.77 22.  |     |                                                                                                                                                                                                                                                                                                                                                                                                                                                                                                                                                                                                                                                                                                                                                                                                                                                                                                                                                                                                                                                                                                                                                                                                                                                                                                                                                                                                                                                                                                                                                                                                                                                                                                                                                                                                                                                                                                                                                                                                                                                                                                                                                                                                              |
|                 | 20021211-XXX40XXLF                       | 2 X 20 28.58               | 26.04 24.  |     |                                                                                                                                                                                                                                                                                                                                                                                                                                                                                                                                                                                                                                                                                                                                                                                                                                                                                                                                                                                                                                                                                                                                                                                                                                                                                                                                                                                                                                                                                                                                                                                                                                                                                                                                                                                                                                                                                                                                                                                                                                                                                                                                                                                                              |
|                 | 20021211-XXX42XXLF                       | 2 X 21 29.85               | 27.31 25.  |     |                                                                                                                                                                                                                                                                                                                                                                                                                                                                                                                                                                                                                                                                                                                                                                                                                                                                                                                                                                                                                                                                                                                                                                                                                                                                                                                                                                                                                                                                                                                                                                                                                                                                                                                                                                                                                                                                                                                                                                                                                                                                                                                                                                                                              |
|                 | 20021211-XXX44XXLF                       | 2 X 22 31.12               | 28.58 26.  |     | 20021211 - X X X X X X X LF                                                                                                                                                                                                                                                                                                                                                                                                                                                                                                                                                                                                                                                                                                                                                                                                                                                                                                                                                                                                                                                                                                                                                                                                                                                                                                                                                                                                                                                                                                                                                                                                                                                                                                                                                                                                                                                                                                                                                                                                                                                                                                                                                                                  |
|                 | 20021211-XXX46XXLF                       | 2 X 23 32.39               | 29.85 27.  |     | LEAD FREE<br>PLATING OPTIONAL<br>1: GOLD FLASH AT CONTACT, 1.27um MIN. MATTE TIN AT TAIL<br>2: GOLD FLASH AT CONTACT, GOLD FLASH AT TAIL<br>4: 0.25um Au MIN. AT CONTACT, 1.27um MIN.MATTE TIN AT TAIL<br>5: 0.25um Au MIN. AT CONTACT, 1.27um MIN.MATTE TIN AT TAIL                                                                                                                                                                                                                                                                                                                                                                                                                                                                                                                                                                                                                                                                                                                                                                                                                                                                                                                                                                                                                                                                                                                                                                                                                                                                                                                                                                                                                                                                                                                                                                                                                                                                                                                                                                                                                                                                                                                                         |
|                 | 20021211-XXX48XXLF                       | 2 X 24 33.66               | 31.12 29.  | 21  |                                                                                                                                                                                                                                                                                                                                                                                                                                                                                                                                                                                                                                                                                                                                                                                                                                                                                                                                                                                                                                                                                                                                                                                                                                                                                                                                                                                                                                                                                                                                                                                                                                                                                                                                                                                                                                                                                                                                                                                                                                                                                                                                                                                                              |
|                 | 20021211-XXX50XXLF                       | 2 X 25 34.93               | 32.39 30.  |     |                                                                                                                                                                                                                                                                                                                                                                                                                                                                                                                                                                                                                                                                                                                                                                                                                                                                                                                                                                                                                                                                                                                                                                                                                                                                                                                                                                                                                                                                                                                                                                                                                                                                                                                                                                                                                                                                                                                                                                                                                                                                                                                                                                                                              |
| В               | 20021211-XXX52XXLF                       | 2 X 26 36.20               | 33.66 31.7 | 75  |                                                                                                                                                                                                                                                                                                                                                                                                                                                                                                                                                                                                                                                                                                                                                                                                                                                                                                                                                                                                                                                                                                                                                                                                                                                                                                                                                                                                                                                                                                                                                                                                                                                                                                                                                                                                                                                                                                                                                                                                                                                                                                                                                                                                              |
|                 | 20021211-XXX54XXLF                       | 2 X 27 37.47               | 34.93 33.  | 02  |                                                                                                                                                                                                                                                                                                                                                                                                                                                                                                                                                                                                                                                                                                                                                                                                                                                                                                                                                                                                                                                                                                                                                                                                                                                                                                                                                                                                                                                                                                                                                                                                                                                                                                                                                                                                                                                                                                                                                                                                                                                                                                                                                                                                              |
| 20              | 20021211-XXX56XXLF                       | 2 X 28 38.74               | 36.20 34.  | 29  | 6: 0.38um GXT MIN. AT CONTACT, 1.27um MIN.MATTE TIN AT TAIL                                                                                                                                                                                                                                                                                                                                                                                                                                                                                                                                                                                                                                                                                                                                                                                                                                                                                                                                                                                                                                                                                                                                                                                                                                                                                                                                                                                                                                                                                                                                                                                                                                                                                                                                                                                                                                                                                                                                                                                                                                                                                                                                                  |
| ᅙᄔ              | 20021211-XXX58XXLF                       | 2 X 29 40.01               | 37.47 35.  |     | 7: 0.38um GXT MIN. AT CONTACT, GDLD FLASH AT TAIL<br>8: 0.76um GXT MIN. AT CONTACT, 1.27um MIN.MATTE TIN AT TAIL<br>9: 0.76um GXT MIN. AT CONTACT, GDLD FLASH AT TAIL<br>9: 0.76um GXT MIN. AT CONTACT, GDLD FLASH AT TAIL<br>9: 0.76um GXT MIN. AT CONTACT, GDLD FLASH AT TAIL<br>9: 0.76um GXT MIN. AT CONTACT, GDLD FLASH AT TAIL<br>9: 0.76um GXT MIN. AT CONTACT, GDLD FLASH AT TAIL<br>9: 0.76um GXT MIN. AT CONTACT, GDLD FLASH AT TAIL<br>9: 0.76um GXT MIN. AT CONTACT, GDLD FLASH AT TAIL<br>9: 0.76um GXT MIN. AT CONTACT, GDLD FLASH AT TAIL<br>9: 0.76um GXT MIN. AT CONTACT, GDLD FLASH AT TAIL<br>9: 0.76um GXT MIN. AT CONTACT, GDLD FLASH AT TAIL<br>9: 0.76um GXT MIN. AT CONTACT, GDLD FLASH AT TAIL<br>9: 0.76um GXT MIN. AT CONTACT, GDLD FLASH AT TAIL<br>9: 0.76um GXT MIN. AT CONTACT, GDLD FLASH AT TAIL<br>9: 0.76um GXT MIN. AT CONTACT, GDLD FLASH AT TAIL<br>9: 0.76um GXT MIN. AT CONTACT, GDLD FLASH AT TAIL<br>9: 0.76um GXT MIN. AT CONTACT, GDLD FLASH AT TAIL<br>9: 0.76um GXT MIN. AT CONTACT, GDLD FLASH AT TAIL<br>9: 0.76um GXT MIN. AT CONTACT, GDLD FLASH AT TAIL<br>9: 0.76um GXT MIN. AT CONTACT, GDLD FLASH AT TAIL<br>9: 0.76um GXT MIN. AT CONTACT, GDLD FLASH AT TAIL<br>9: 0.76um GXT MIN. AT CONTACT, GDLD FLASH AT TAIL<br>9: 0.76um GXT MIN. AT CONTACT, GDLD FLASH AT TAIL<br>9: 0.76um GXT MIN. AT CONTACT, GDLD FLASH AT TAIL<br>9: 0.76um GXT MIN. AT CONTACT, GDLD FLASH AT TAIL<br>9: 0.76um GXT MIN. AT CONTACT, GDLD FLASH AT TAIL<br>9: 0.76um GXT MIN. AT CONTACT, GDLD FLASH AT TAIL<br>9: 0.76um GXT MIN. AT CONTACT, GDLD FLASH AT TAIL<br>9: 0.76um GXT MIN. AT CONTACT, GDLD FLASH AT TAIL<br>9: 0.76um GXT MIN. AT CONTACT, GDLD FLASH AT TAIL<br>9: 0.76um GXT MIN. AT CONTACT, GDLD FLASH AT TAIL<br>9: 0.76um GXT MIN. AT CONTACT, GDLD FLASH AT TAIL<br>9: 0.76um GXT MIN. AT CONTACT, GDLD FLASH AT TAIL<br>9: 0.76um GXT MIN. AT CONTACT, GDLD FLASH AT TAIL<br>9: 0.76um GXT MIN. AT CONTACT, GDLD FLASH AT TAIL<br>9: 0.76um GXT MIN. AT CONTACT, GDLD FLASH AT TAIL<br>9: 0.76um GXT MIN. AT CONTACT, GDLD FLASH AT TAIL<br>9: 0.76um GXT MIN. AT CONTACT, GDLD FLASH AT TAIL<br>9: 0.76um GXT MIN. AT CONTACT, GDLD FLASH AT TA |
| đ               | 20021211-XXX60XXLF                       | 2 X 30 41.28               | 38.74 36.  | 83  |                                                                                                                                                                                                                                                                                                                                                                                                                                                                                                                                                                                                                                                                                                                                                                                                                                                                                                                                                                                                                                                                                                                                                                                                                                                                                                                                                                                                                                                                                                                                                                                                                                                                                                                                                                                                                                                                                                                                                                                                                                                                                                                                                                                                              |
| Ē               | 20021211-XXX62XXLF                       | 2 X 31 42.55               | 40.01 38.  | 10  |                                                                                                                                                                                                                                                                                                                                                                                                                                                                                                                                                                                                                                                                                                                                                                                                                                                                                                                                                                                                                                                                                                                                                                                                                                                                                                                                                                                                                                                                                                                                                                                                                                                                                                                                                                                                                                                                                                                                                                                                                                                                                                                                                                                                              |
| Amphenol<br>FCi | 20021211-XXX64XXLF                       | 2 X 32 43.82               | 41.28 39.  | 37  |                                                                                                                                                                                                                                                                                                                                                                                                                                                                                                                                                                                                                                                                                                                                                                                                                                                                                                                                                                                                                                                                                                                                                                                                                                                                                                                                                                                                                                                                                                                                                                                                                                                                                                                                                                                                                                                                                                                                                                                                                                                                                                                                                                                                              |
| $(\overline{)}$ | 20021211-XXX66XXLF                       | 2 X 33 45.09               | 42.55 40.  | 54  |                                                                                                                                                                                                                                                                                                                                                                                                                                                                                                                                                                                                                                                                                                                                                                                                                                                                                                                                                                                                                                                                                                                                                                                                                                                                                                                                                                                                                                                                                                                                                                                                                                                                                                                                                                                                                                                                                                                                                                                                                                                                                                                                                                                                              |
| ~ /             | 20021211-XXX68XXLF                       | 2 X 34 46.36               | 43.82 41.9 | 91  | MATING LENGTH(DIM'A')                                                                                                                                                                                                                                                                                                                                                                                                                                                                                                                                                                                                                                                                                                                                                                                                                                                                                                                                                                                                                                                                                                                                                                                                                                                                                                                                                                                                                                                                                                                                                                                                                                                                                                                                                                                                                                                                                                                                                                                                                                                                                                                                                                                        |
|                 | 20021211-XXX70XXLF                       | 2 X 35 47.63               | 45.09 43.  |     | 0: 3.05MM                                                                                                                                                                                                                                                                                                                                                                                                                                                                                                                                                                                                                                                                                                                                                                                                                                                                                                                                                                                                                                                                                                                                                                                                                                                                                                                                                                                                                                                                                                                                                                                                                                                                                                                                                                                                                                                                                                                                                                                                                                                                                                                                                                                                    |
|                 | 20021211-XXX72XXLF                       | 2 X 36 48.90               | 46.36 44.  |     | 0: 2.30MM (FOR 1.6MM PCB)                                                                                                                                                                                                                                                                                                                                                                                                                                                                                                                                                                                                                                                                                                                                                                                                                                                                                                                                                                                                                                                                                                                                                                                                                                                                                                                                                                                                                                                                                                                                                                                                                                                                                                                                                                                                                                                                                                                                                                                                                                                                                                                                                                                    |
|                 | 20021211-XXX74XXLF                       | 2 X 37 50.17               | 47.63 45.  | 72  | 1: 1.60MM (FER 1.0MM PCB)                                                                                                                                                                                                                                                                                                                                                                                                                                                                                                                                                                                                                                                                                                                                                                                                                                                                                                                                                                                                                                                                                                                                                                                                                                                                                                                                                                                                                                                                                                                                                                                                                                                                                                                                                                                                                                                                                                                                                                                                                                                                                                                                                                                    |
| С               | 20021211-XXX76XXLF                       | 2 X 38 51.44               | 48.90 46.  | 99  | 2: 2.70MM (FOR 2.0MM PCB)                                                                                                                                                                                                                                                                                                                                                                                                                                                                                                                                                                                                                                                                                                                                                                                                                                                                                                                                                                                                                                                                                                                                                                                                                                                                                                                                                                                                                                                                                                                                                                                                                                                                                                                                                                                                                                                                                                                                                                                                                                                                                                                                                                                    |
|                 | 20021211-XXX78XXLF                       | 2 X 39 52.71               | 50.17 48.  | 26  | RESERVE CODE<br>0: STANDARD                                                                                                                                                                                                                                                                                                                                                                                                                                                                                                                                                                                                                                                                                                                                                                                                                                                                                                                                                                                                                                                                                                                                                                                                                                                                                                                                                                                                                                                                                                                                                                                                                                                                                                                                                                                                                                                                                                                                                                                                                                                                                                                                                                                  |
| FCI             | 20021211-XXX80XXLF                       | 2 X 40 53.98               | 51.44 49.  |     |                                                                                                                                                                                                                                                                                                                                                                                                                                                                                                                                                                                                                                                                                                                                                                                                                                                                                                                                                                                                                                                                                                                                                                                                                                                                                                                                                                                                                                                                                                                                                                                                                                                                                                                                                                                                                                                                                                                                                                                                                                                                                                                                                                                                              |
| <               | 20021211-XXX82XXLF                       | 2 X 41 55.25               | 52.71 50.  | 30  |                                                                                                                                                                                                                                                                                                                                                                                                                                                                                                                                                                                                                                                                                                                                                                                                                                                                                                                                                                                                                                                                                                                                                                                                                                                                                                                                                                                                                                                                                                                                                                                                                                                                                                                                                                                                                                                                                                                                                                                                                                                                                                                                                                                                              |
| 16              | 20021211-XXX84XXLF                       | 2 X 42 56.52               | 53.98 52.  | 07  | mat'l. code  surface / tolerance  projection                                                                                                                                                                                                                                                                                                                                                                                                                                                                                                                                                                                                                                                                                                                                                                                                                                                                                                                                                                                                                                                                                                                                                                                                                                                                                                                                                                                                                                                                                                                                                                                                                                                                                                                                                                                                                                                                                                                                                                                                                                                                                                                                                                 |
| 2016            | 20021211-XXX86XXLF                       | 2 X 43 57.79               | 55.25 53.  | 34  |                                                                                                                                                                                                                                                                                                                                                                                                                                                                                                                                                                                                                                                                                                                                                                                                                                                                                                                                                                                                                                                                                                                                                                                                                                                                                                                                                                                                                                                                                                                                                                                                                                                                                                                                                                                                                                                                                                                                                                                                                                                                                                                                                                                                              |
|                 | 20021211-XXX88XXLF                       | 2 X 44 59.06               | 56.52 54.  | 61  | ltr ecn no dr date tolerances unless otherwise specified                                                                                                                                                                                                                                                                                                                                                                                                                                                                                                                                                                                                                                                                                                                                                                                                                                                                                                                                                                                                                                                                                                                                                                                                                                                                                                                                                                                                                                                                                                                                                                                                                                                                                                                                                                                                                                                                                                                                                                                                                                                                                                                                                     |
| 0               | 20021211-XXX90XXLF                       | 2 X 45 60.33               | 57.79 55.  | 88  | H angles inear .0±.30 mm                                                                                                                                                                                                                                                                                                                                                                                                                                                                                                                                                                                                                                                                                                                                                                                                                                                                                                                                                                                                                                                                                                                                                                                                                                                                                                                                                                                                                                                                                                                                                                                                                                                                                                                                                                                                                                                                                                                                                                                                                                                                                                                                                                                     |
|                 | 20021211-XXX92XXLF                       | 2 X 46 61.60               | 59.06 57.  | 15  | 00±.20 00±.10 scale 1:1                                                                                                                                                                                                                                                                                                                                                                                                                                                                                                                                                                                                                                                                                                                                                                                                                                                                                                                                                                                                                                                                                                                                                                                                                                                                                                                                                                                                                                                                                                                                                                                                                                                                                                                                                                                                                                                                                                                                                                                                                                                                                                                                                                                      |
|                 | 20021211-XXX94XXLF                       | 2 X 47 62.87               | 60.33 58.  | 42  |                                                                                                                                                                                                                                                                                                                                                                                                                                                                                                                                                                                                                                                                                                                                                                                                                                                                                                                                                                                                                                                                                                                                                                                                                                                                                                                                                                                                                                                                                                                                                                                                                                                                                                                                                                                                                                                                                                                                                                                                                                                                                                                                                                                                              |
| / \             | 20021211-XXX96XXLF                       | 2 X 48 64.14               | 61.60 59.  | 69  | engr ZK HU 08/07/12 Ampheno<br>chr BIAN RICK 08/07/12 FC                                                                                                                                                                                                                                                                                                                                                                                                                                                                                                                                                                                                                                                                                                                                                                                                                                                                                                                                                                                                                                                                                                                                                                                                                                                                                                                                                                                                                                                                                                                                                                                                                                                                                                                                                                                                                                                                                                                                                                                                                                                                                                                                                     |
| ~ /             | 20021211-XXX98XXLF                       | 2 X 49 65.41               | 62.87 60.  |     |                                                                                                                                                                                                                                                                                                                                                                                                                                                                                                                                                                                                                                                                                                                                                                                                                                                                                                                                                                                                                                                                                                                                                                                                                                                                                                                                                                                                                                                                                                                                                                                                                                                                                                                                                                                                                                                                                                                                                                                                                                                                                                                                                                                                              |
|                 | 20021211-XXXA0XXLF                       | 2 X 50 66.68               | 64.14 62.  | 23  | sheet revision appd BIAN RICK 08/07/12                                                                                                                                                                                                                                                                                                                                                                                                                                                                                                                                                                                                                                                                                                                                                                                                                                                                                                                                                                                                                                                                                                                                                                                                                                                                                                                                                                                                                                                                                                                                                                                                                                                                                                                                                                                                                                                                                                                                                                                                                                                                                                                                                                       |
| D               |                                          | I                          | · · ·      |     | index sheet                                                                                                                                                                                                                                                                                                                                                                                                                                                                                                                                                                                                                                                                                                                                                                                                                                                                                                                                                                                                                                                                                                                                                                                                                                                                                                                                                                                                                                                                                                                                                                                                                                                                                                                                                                                                                                                                                                                                                                                                                                                                                                                                                                                                  |
|                 | form: A3-2016-02-24                      | 1                          |            |     | 2 3<br>PDS: Ref :H STATUS:Released Printed: Jan 07, 2019                                                                                                                                                                                                                                                                                                                                                                                                                                                                                                                                                                                                                                                                                                                                                                                                                                                                                                                                                                                                                                                                                                                                                                                                                                                                                                                                                                                                                                                                                                                                                                                                                                                                                                                                                                                                                                                                                                                                                                                                                                                                                                                                                     |
|                 |                                          |                            |            |     | PDS: Rev :H STATUS:Released Printed: Jan 07, 2019                                                                                                                                                                                                                                                                                                                                                                                                                                                                                                                                                                                                                                                                                                                                                                                                                                                                                                                                                                                                                                                                                                                                                                                                                                                                                                                                                                                                                                                                                                                                                                                                                                                                                                                                                                                                                                                                                                                                                                                                                                                                                                                                                            |