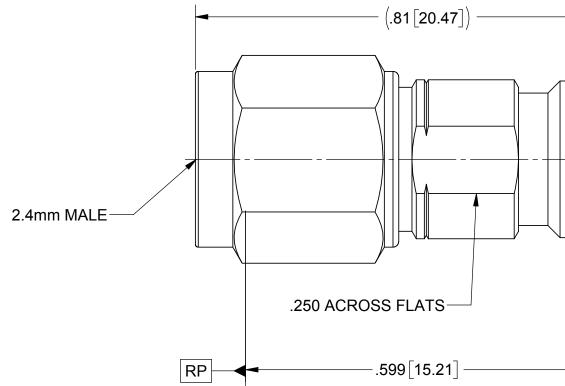

| TA DRAWING   Eventual transmission   Eventual transmission   Image: Comparison of t | APPROVED<br>JMC<br>STW |
|-------------------------------------------------------------------------------------------------------------------------------------------------------------------------------------------------------------------------------------------------------------------------------------------------------------------------------------------------------------------------------------------------------------------------------------------------------------------------------------------------------------------------------------------------------------------------------------------------------------------------------------------------------------------------------------------------------------------------------------------------------------------------------------------------------------------------------------------------------------------------------------------------------------------------------------------------------------------------------------------------------------------------------------------------------------------------------------------------|------------------------|
| . REL.NRN 41788 09/05/17<br>(.81[20.47])<br>(.81[20.47])<br>M7 X .75-6g<br>1.85mm FEMALE<br>.250 ACROSS FLATS                                                                                                                                                                                                                                                                                                                                                                                                                                                                                                                                                                                                                                                                                                                                                                                                                                                                                                                                                                                   |                        |
| (.81[20.47])<br>M7 X .75-6g<br>1.85mm FEMALE                                                                                                                                                                                                                                                                                                                                                                                                                                                                                                                                                                                                                                                                                                                                                                                                                                                                                                                                                                                                                                                    |                        |
| M7 X .75-6g<br>M7 X .75-6g<br>1.85mm FEMALE<br>.250 ACROSS FLATS                                                                                                                                                                                                                                                                                                                                                                                                                                                                                                                                                                                                                                                                                                                                                                                                                                                                                                                                                                                                                                |                        |
|                                                                                                                                                                                                                                                                                                                                                                                                                                                                                                                                                                                                                                                                                                                                                                                                                                                                                                                                                                                                                                                                                                 |                        |
| D04.                                                                                                                                                                                                                                                                                                                                                                                                                                                                                                                                                                                                                                                                                                                                                                                                                                                                                                                                                                                                                                                                                            |                        |
| MATERIAL: SEE NOTES DIMENSIONS ARE IN INCHES TOLERANCES:<br>FRACTIONAL: UNLESS OTHERWISE SPECIFIED SEE NOTES   FINISH: SEE NOTES DIMENSIONS ARE IN INCHES TOLERANCES:<br>FRACTIONAL: UNLESS OTHERWISE SPECIFIED 1/ALL DIMENSIONS ARE IN INCHES [MILLIMETERS] 2400 Centrepark West Drive, Suite 100<br>West Palm Beach, FL 33409   SURFACE AREA: N/A INTERPRET DIMENSIONS AND TOLERANCES 1/ALL DIMENSIONS COMMON CENTERS TO BE CONCENTRIC<br>WITHIN 005 TILE 1/ALL DIMENSIONS ARE IN INCHES INLIMETERS] 2400 Centrepark West Drive, Suite 100<br>West Palm Beach, FL 33409   THE INFORMATION CONTAINED IN THIS DRAWING<br>IS THE SOLE PROPERTY OF SV MICROWAVE, INC. INTERPRET DIMENSIONS AND TOLERANCES 0/ALT DOM/OF TOLERANCES THIRD ANGLE PROJECTION DRAWN: MMH 03/21/07                                                                                                                                                                                                                                                                                                                      |                        |
| ANY REPRODUCTION IN PART OR AS A WHOLE CHECKED: JMC 03/21/07 B 95077 SF 1133-00                                                                                                                                                                                                                                                                                                                                                                                                                                                                                                                                                                                                                                                                                                                                                                                                                                                                                                                                                                                                                 |                        |
| SV MICROWAVE, INC IS PROHIBITED.                                                                                                                                                                                                                                                                                                                                                                                                                                                                                                                                                                                                                                                                                                                                                                                                                                                                                                                                                                                                                                                                |                        |