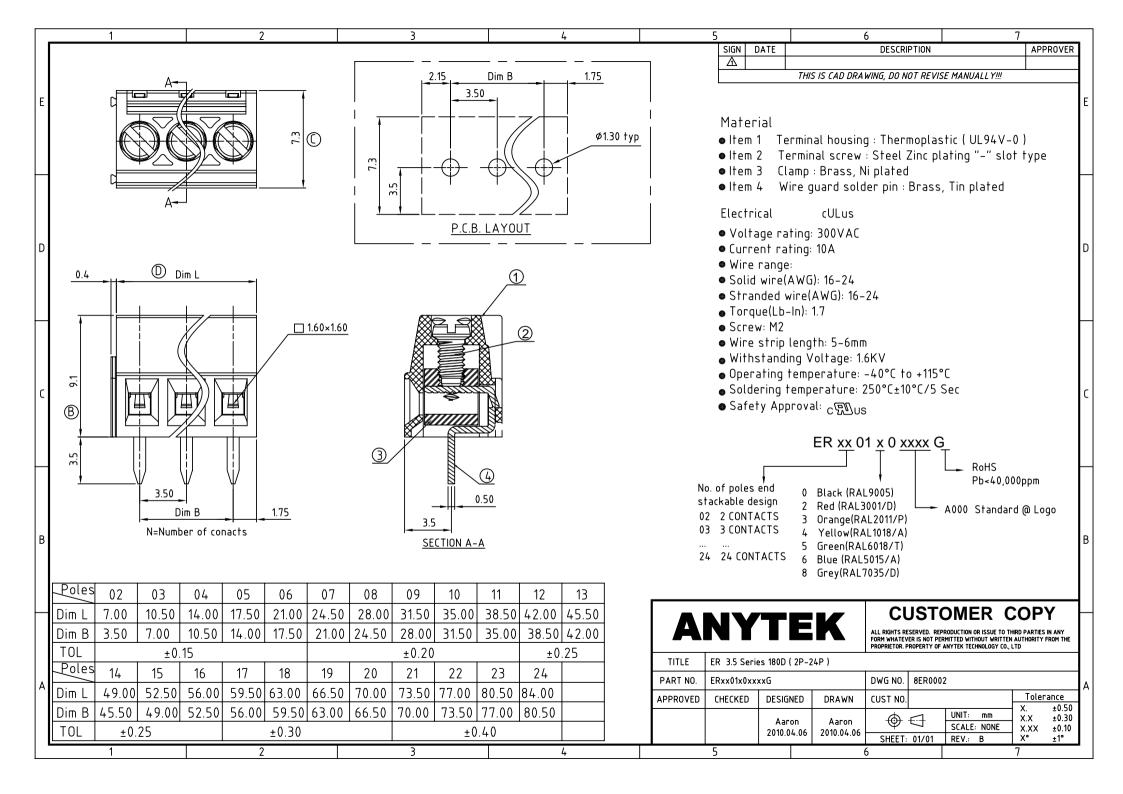

## Amphenol:

| ER0201500000G | ER0301500000G | ER0401500000G | ER0501500000G | ER0601500000G | ER0701500000G |
|---------------|---------------|---------------|---------------|---------------|---------------|
| ER0801500000G | ER0901500000G | ER1001500000G | ER1101500000G | ER1201500000G | ER1301500000G |
| ER1401500000G | ER1501500000G | ER1601500000G | ER1701500000G | ER1801500000G | ER1901500000G |
| ER2001500000G | ER2101500000G | ER2201500000G | ER2301500000G | ER2401500000G |               |