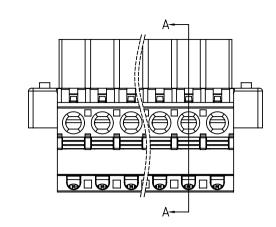

F

D

С

В

A

|                                                                                                                                                                                                                       | 5                                                                                                                                                                                                                                                                                                                      |         |        |                             |                                                  | 6           |         |                                    | 7                              |          |   |
|-----------------------------------------------------------------------------------------------------------------------------------------------------------------------------------------------------------------------|------------------------------------------------------------------------------------------------------------------------------------------------------------------------------------------------------------------------------------------------------------------------------------------------------------------------|---------|--------|-----------------------------|--------------------------------------------------|-------------|---------|------------------------------------|--------------------------------|----------|---|
|                                                                                                                                                                                                                       |                                                                                                                                                                                                                                                                                                                        | SIGN    | DATE   |                             |                                                  | DESCRI      | PTION   |                                    |                                | APPROVER | ] |
|                                                                                                                                                                                                                       | △ 04/07'10 Add the 2P mark<br><i>THIS IS CAD DRA WING, DO NOT REVISE MANUALL</i>                                                                                                                                                                                                                                       |         |        |                             |                                                  |             |         | F MANIIALLYII                      |                                | RUNNER   |   |
|                                                                                                                                                                                                                       | L                                                                                                                                                                                                                                                                                                                      |         |        |                             |                                                  | WING, DO N  |         |                                    | ð.                             |          | E |
|                                                                                                                                                                                                                       |                                                                                                                                                                                                                                                                                                                        | Ma<br>• | ltem b | Termin<br>Termin            | al body:Therm<br>al body:Therm<br>al lever:Therm | noplastic ( | UL94V-0 | )                                  | Ŕ                              |          | D |
|                                                                                                                                                                                                                       | <ul> <li>Item c Terminal lever:Thermoplastic (UL94V-0)</li> <li>Item d Wire guard:Stainless Steel</li> <li>Item e Female contact:PhBz (CuSn) Tin plated</li> <li>Item f Wigh flange screw:Steel Zinc plating M2.5 solt "+/-" type</li> <li>Electrical cULus</li> <li>Voltage rating:300V</li> </ul>                    |         |        |                             |                                                  |             |         |                                    |                                |          |   |
|                                                                                                                                                                                                                       | <ul> <li>Voltage Paring:500V</li> <li>Current rating:10A</li> <li>Solid wire(AWG):12-26</li> <li>Stranded wire(AWG):12-26</li> <li>Wire strip length:9-10mm</li> <li>Withstanding Voltage:1.6KV</li> <li>Operating temperature:-40°C to +115°C</li> <li>Safety Approval: coust</li> <li>H4 xx 50 x D xxxx G</li> </ul> |         |        |                             |                                                  |             |         |                                    |                                | С        |   |
| 02<br>03<br><br>24                                                                                                                                                                                                    | 3 CONTACTS 4 Orange 000A Standard ANY Logo Pb<40,000ppm<br>5 Green Any special item by                                                                                                                                                                                                                                 |         |        |                             |                                                  |             |         |                                    |                                |          | В |
| <b>CUSTOMER COPY</b><br>ALL RIGHTS RESERVED. REPRODUCTION OR ISSUE TO THIRD PARTIES IN ANY<br>FORM WHATEVER IS NOT PERMITTED WITHOUT WRITTEN AUTHORITY FROM THE<br>PROPRIETOR. PROPERTY OF ANYTEK TECHNOLOGY CO., LTD |                                                                                                                                                                                                                                                                                                                        |         |        |                             |                                                  |             |         |                                    |                                |          |   |
|                                                                                                                                                                                                                       | H4 5.08 Series hook on back side ( With flange )                                                                                                                                                                                                                                                                       |         |        |                             |                                                  |             |         |                                    |                                |          |   |
| 0.                                                                                                                                                                                                                    | H4xx50xDxxxxG                                                                                                                                                                                                                                                                                                          |         |        | DWG NO.                     | 8H4020                                           | 4           |         |                                    | A                              |          |   |
| ED                                                                                                                                                                                                                    |                                                                                                                                                                                                                                                                                                                        | HECKEI  | F      | SIGNED<br>unner<br>10.04.07 | DRAWN<br>Tony<br>2009.03.12                      | CUST NO.    | 01/01   | UNIT: mm<br>SCALE: NONE<br>REV.: C | X.<br>X.><br>X.><br>X.><br>X.> |          |   |
|                                                                                                                                                                                                                       | 5                                                                                                                                                                                                                                                                                                                      |         |        |                             |                                                  | 6           |         |                                    | 7                              |          |   |