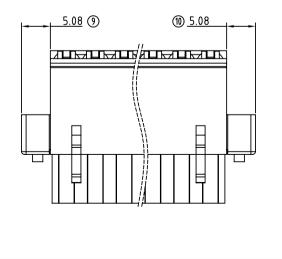

F

D

С

В

A

|                                                                                                                                                                                                                       | 5                                                                                                                                                                                                                                                                                                                      |         |        |                             |                                                  | 6           |         |                                    | 7                              |          |   |
|-----------------------------------------------------------------------------------------------------------------------------------------------------------------------------------------------------------------------|------------------------------------------------------------------------------------------------------------------------------------------------------------------------------------------------------------------------------------------------------------------------------------------------------------------------|---------|--------|-----------------------------|--------------------------------------------------|-------------|---------|------------------------------------|--------------------------------|----------|---|
|                                                                                                                                                                                                                       |                                                                                                                                                                                                                                                                                                                        | SIGN    | DATE   |                             |                                                  | DESCRI      | PTION   |                                    |                                | APPROVER | ] |
|                                                                                                                                                                                                                       | △ 04/07'10 Add the 2P mark<br><i>THIS IS CAD DRA WING, DO NOT REVISE MANUALL</i>                                                                                                                                                                                                                                       |         |        |                             |                                                  |             |         | F MANIIALLYII                      |                                | RUNNER   |   |
|                                                                                                                                                                                                                       | L                                                                                                                                                                                                                                                                                                                      |         |        |                             |                                                  | WING, DO N  |         |                                    | ð.                             |          | E |
|                                                                                                                                                                                                                       |                                                                                                                                                                                                                                                                                                                        | Ma<br>• | ltem b | Termin<br>Termin            | al body:Therm<br>al body:Therm<br>al lever:Therm | noplastic ( | UL94V-0 | )                                  | Ŕ                              |          | D |
|                                                                                                                                                                                                                       | <ul> <li>Item c Terminal lever:Thermoplastic (UL94V-0)</li> <li>Item d Wire guard:Stainless Steel</li> <li>Item e Female contact:PhBz (CuSn) Tin plated</li> <li>Item f Wigh flange screw:Steel Zinc plating M2.5 solt "+/-" type</li> <li>Electrical cULus</li> <li>Voltage rating:300V</li> </ul>                    |         |        |                             |                                                  |             |         |                                    |                                |          |   |
|                                                                                                                                                                                                                       | <ul> <li>Voltage Paring:500V</li> <li>Current rating:10A</li> <li>Solid wire(AWG):12-26</li> <li>Stranded wire(AWG):12-26</li> <li>Wire strip length:9-10mm</li> <li>Withstanding Voltage:1.6KV</li> <li>Operating temperature:-40°C to +115°C</li> <li>Safety Approval: coust</li> <li>H4 xx 50 x D xxxx G</li> </ul> |         |        |                             |                                                  |             |         |                                    |                                | С        |   |
| 02<br>03<br><br>24                                                                                                                                                                                                    | 3 CONTACTS 4 Orange 000A Standard ANY Logo Pb<40,000ppm<br>5 Green Any special item by                                                                                                                                                                                                                                 |         |        |                             |                                                  |             |         |                                    |                                |          | В |
| <b>CUSTOMER COPY</b><br>ALL RIGHTS RESERVED. REPRODUCTION OR ISSUE TO THIRD PARTIES IN ANY<br>FORM WHATEVER IS NOT PERMITTED WITHOUT WRITTEN AUTHORITY FROM THE<br>PROPRIETOR. PROPERTY OF ANYTEK TECHNOLOGY CO., LTD |                                                                                                                                                                                                                                                                                                                        |         |        |                             |                                                  |             |         |                                    |                                |          |   |
|                                                                                                                                                                                                                       | H4 5.08 Series hook on back side ( With flange )                                                                                                                                                                                                                                                                       |         |        |                             |                                                  |             |         |                                    |                                |          |   |
| 0.                                                                                                                                                                                                                    | H4xx50xDxxxxG                                                                                                                                                                                                                                                                                                          |         |        | DWG NO.                     | 8H4020                                           | 4           |         |                                    | A                              |          |   |
| ED                                                                                                                                                                                                                    |                                                                                                                                                                                                                                                                                                                        | HECKEI  | F      | SIGNED<br>unner<br>10.04.07 | DRAWN<br>Tony<br>2009.03.12                      | CUST NO.    | 01/01   | UNIT: mm<br>SCALE: NONE<br>REV.: C | X.<br>X.><br>X.><br>X.><br>X.> |          |   |
|                                                                                                                                                                                                                       | 5                                                                                                                                                                                                                                                                                                                      |         |        |                             |                                                  | 6           |         |                                    | 7                              |          |   |