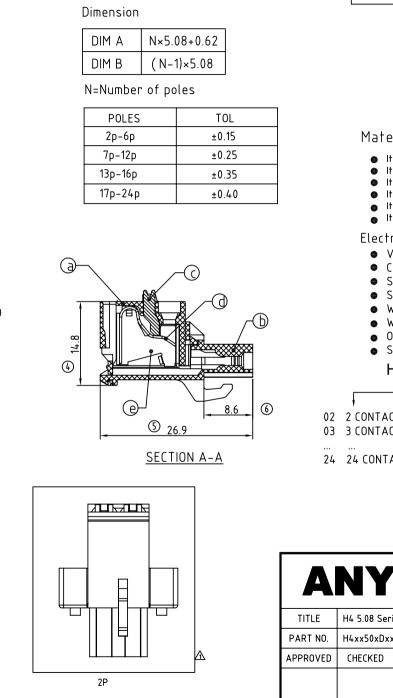

F

D

С

В

A

|                                                                                                                                                                                                                       | 5                                                                                                                                                                                                                                                                                                                      |         |        |                             |                                                  | 6           |         |                                    | 7                              |          |   |
|-----------------------------------------------------------------------------------------------------------------------------------------------------------------------------------------------------------------------|------------------------------------------------------------------------------------------------------------------------------------------------------------------------------------------------------------------------------------------------------------------------------------------------------------------------|---------|--------|-----------------------------|--------------------------------------------------|-------------|---------|------------------------------------|--------------------------------|----------|---|
|                                                                                                                                                                                                                       |                                                                                                                                                                                                                                                                                                                        | SIGN    | DATE   |                             |                                                  | DESCRI      | PTION   |                                    |                                | APPROVER | ] |
|                                                                                                                                                                                                                       | △ 04/07'10 Add the 2P mark<br><i>THIS IS CAD DRA WING, DO NOT REVISE MANUALL</i>                                                                                                                                                                                                                                       |         |        |                             |                                                  |             |         | F MANIIALLYII                      |                                | RUNNER   |   |
|                                                                                                                                                                                                                       | L                                                                                                                                                                                                                                                                                                                      |         |        |                             |                                                  | WING, DO N  |         |                                    | ð.                             |          | E |
|                                                                                                                                                                                                                       |                                                                                                                                                                                                                                                                                                                        | Ma<br>• | ltem b | Termin<br>Termin            | al body:Therm<br>al body:Therm<br>al lever:Therm | noplastic ( | UL94V-0 | )                                  | Ŕ                              |          | D |
|                                                                                                                                                                                                                       | <ul> <li>Item c Terminal lever:Thermoplastic (UL94V-0)</li> <li>Item d Wire guard:Stainless Steel</li> <li>Item e Female contact:PhBz (CuSn) Tin plated</li> <li>Item f Wigh flange screw:Steel Zinc plating M2.5 solt "+/-" type</li> <li>Electrical cULus</li> <li>Voltage rating:300V</li> </ul>                    |         |        |                             |                                                  |             |         |                                    |                                |          |   |
|                                                                                                                                                                                                                       | <ul> <li>Voltage Paring:500V</li> <li>Current rating:10A</li> <li>Solid wire(AWG):12-26</li> <li>Stranded wire(AWG):12-26</li> <li>Wire strip length:9-10mm</li> <li>Withstanding Voltage:1.6KV</li> <li>Operating temperature:-40°C to +115°C</li> <li>Safety Approval: coust</li> <li>H4 xx 50 x D xxxx G</li> </ul> |         |        |                             |                                                  |             |         |                                    |                                | С        |   |
| 02<br>03<br><br>24                                                                                                                                                                                                    | 3 CONTACTS 4 Orange 000A Standard ANY Logo Pb<40,000ppm<br>5 Green Any special item by                                                                                                                                                                                                                                 |         |        |                             |                                                  |             |         |                                    |                                |          | В |
| <b>CUSTOMER COPY</b><br>ALL RIGHTS RESERVED. REPRODUCTION OR ISSUE TO THIRD PARTIES IN ANY<br>FORM WHATEVER IS NOT PERMITTED WITHOUT WRITTEN AUTHORITY FROM THE<br>PROPRIETOR. PROPERTY OF ANYTEK TECHNOLOGY CO., LTD |                                                                                                                                                                                                                                                                                                                        |         |        |                             |                                                  |             |         |                                    |                                |          |   |
|                                                                                                                                                                                                                       | H4 5.08 Series hook on back side ( With flange )                                                                                                                                                                                                                                                                       |         |        |                             |                                                  |             |         |                                    |                                |          |   |
| 0.                                                                                                                                                                                                                    | H4xx50xDxxxxG                                                                                                                                                                                                                                                                                                          |         |        | DWG NO.                     | 8H4020                                           | 4           |         |                                    | A                              |          |   |
| ED                                                                                                                                                                                                                    |                                                                                                                                                                                                                                                                                                                        | HECKEI  | F      | SIGNED<br>unner<br>10.04.07 | DRAWN<br>Tony<br>2009.03.12                      | CUST NO.    | 01/01   | UNIT: mm<br>SCALE: NONE<br>REV.: C | X.<br>X.><br>X.><br>X.><br>X.> |          |   |
|                                                                                                                                                                                                                       | 5                                                                                                                                                                                                                                                                                                                      |         |        |                             |                                                  | 6           |         |                                    | 7                              |          |   |