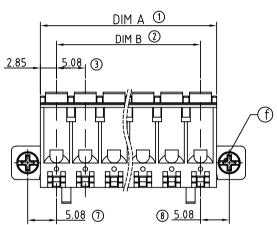

F

D

С

В

A

|                                                                                                                                                                                                                       | 5                                                                                                                                                                                                                                                                                                                      |         |        |                             |                                                  | 6           |         |                                    | 7                              |          |   |
|-----------------------------------------------------------------------------------------------------------------------------------------------------------------------------------------------------------------------|------------------------------------------------------------------------------------------------------------------------------------------------------------------------------------------------------------------------------------------------------------------------------------------------------------------------|---------|--------|-----------------------------|--------------------------------------------------|-------------|---------|------------------------------------|--------------------------------|----------|---|
|                                                                                                                                                                                                                       |                                                                                                                                                                                                                                                                                                                        | SIGN    | DATE   |                             |                                                  | DESCRI      | PTION   |                                    |                                | APPROVER | ] |
|                                                                                                                                                                                                                       | △ 04/07'10 Add the 2P mark<br><i>THIS IS CAD DRA WING, DO NOT REVISE MANUALL</i>                                                                                                                                                                                                                                       |         |        |                             |                                                  |             |         | F MANIIALLYII                      |                                | RUNNER   |   |
|                                                                                                                                                                                                                       | L                                                                                                                                                                                                                                                                                                                      |         |        |                             |                                                  | WING, DO N  |         |                                    | ð.                             |          | E |
|                                                                                                                                                                                                                       |                                                                                                                                                                                                                                                                                                                        | Ma<br>• | ltem b | Termin<br>Termin            | al body:Therm<br>al body:Therm<br>al lever:Therm | noplastic ( | UL94V-0 | )                                  | Ŕ                              |          | D |
|                                                                                                                                                                                                                       | <ul> <li>Item c Terminal lever:Thermoplastic (UL94V-0)</li> <li>Item d Wire guard:Stainless Steel</li> <li>Item e Female contact:PhBz (CuSn) Tin plated</li> <li>Item f Wigh flange screw:Steel Zinc plating M2.5 solt "+/-" type</li> <li>Electrical cULus</li> <li>Voltage rating:300V</li> </ul>                    |         |        |                             |                                                  |             |         |                                    |                                |          |   |
|                                                                                                                                                                                                                       | <ul> <li>Voltage Paring:500V</li> <li>Current rating:10A</li> <li>Solid wire(AWG):12-26</li> <li>Stranded wire(AWG):12-26</li> <li>Wire strip length:9-10mm</li> <li>Withstanding Voltage:1.6KV</li> <li>Operating temperature:-40°C to +115°C</li> <li>Safety Approval: coust</li> <li>H4 xx 50 x D xxxx G</li> </ul> |         |        |                             |                                                  |             |         |                                    |                                | С        |   |
| 02<br>03<br><br>24                                                                                                                                                                                                    | 3 CONTACTS 4 Orange 000A Standard ANY Logo Pb<40,000ppm<br>5 Green Any special item by                                                                                                                                                                                                                                 |         |        |                             |                                                  |             |         |                                    |                                |          | В |
| <b>CUSTOMER COPY</b><br>ALL RIGHTS RESERVED. REPRODUCTION OR ISSUE TO THIRD PARTIES IN ANY<br>FORM WHATEVER IS NOT PERMITTED WITHOUT WRITTEN AUTHORITY FROM THE<br>PROPRIETOR. PROPERTY OF ANYTEK TECHNOLOGY CO., LTD |                                                                                                                                                                                                                                                                                                                        |         |        |                             |                                                  |             |         |                                    |                                |          |   |
|                                                                                                                                                                                                                       | H4 5.08 Series hook on back side ( With flange )                                                                                                                                                                                                                                                                       |         |        |                             |                                                  |             |         |                                    |                                |          |   |
| 0.                                                                                                                                                                                                                    | H4xx50xDxxxxG                                                                                                                                                                                                                                                                                                          |         |        | DWG NO.                     | 8H4020                                           | 4           |         |                                    | A                              |          |   |
| ED                                                                                                                                                                                                                    |                                                                                                                                                                                                                                                                                                                        | HECKEI  | F      | SIGNED<br>unner<br>10.04.07 | DRAWN<br>Tony<br>2009.03.12                      | CUST NO.    | 01/01   | UNIT: mm<br>SCALE: NONE<br>REV.: C | X.<br>X.><br>X.><br>X.><br>X.> |          |   |
|                                                                                                                                                                                                                       | 5                                                                                                                                                                                                                                                                                                                      |         |        |                             |                                                  | 6           |         |                                    | 7                              |          |   |