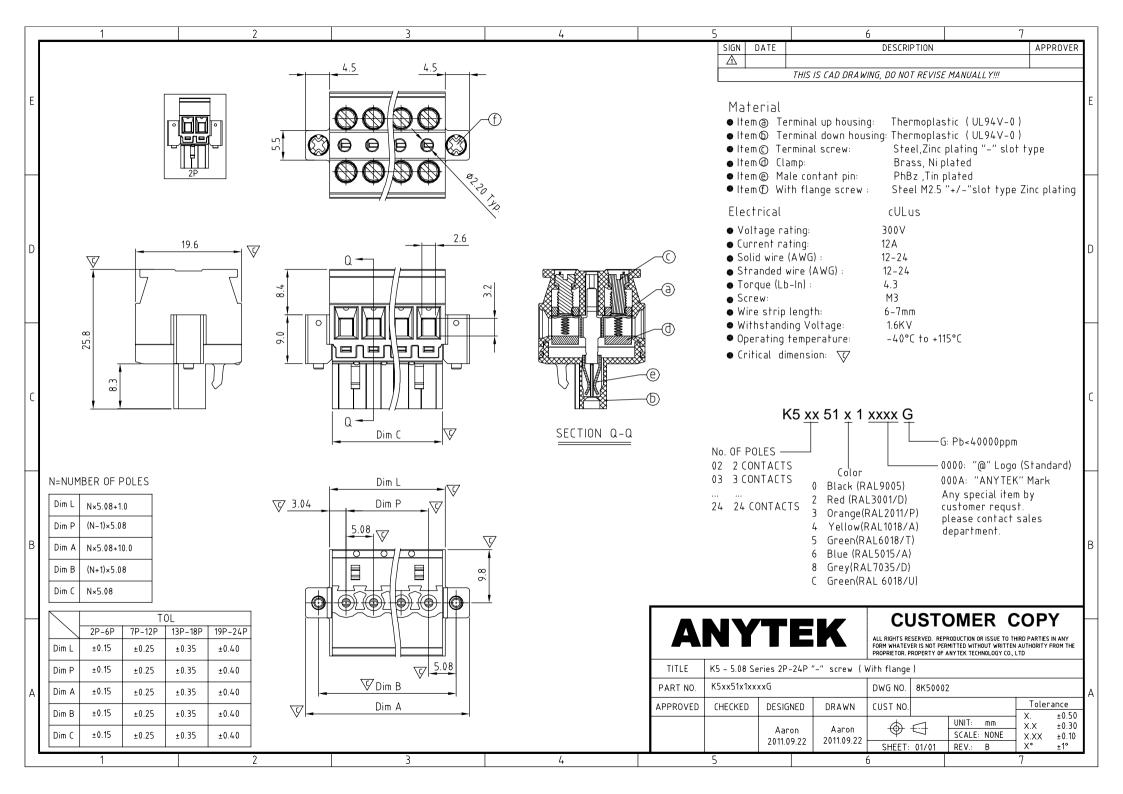

## Amphenol:

| K50251510000G | K50351510000G | K50451510000G | K50551510000G | K50651510000G | K50751510000G |
|---------------|---------------|---------------|---------------|---------------|---------------|
| K50851510000G | K50951510000G | K51051510000G | K51151510000G | K51251510000G | K51351510000G |
| K51451510000G | K51551510000G | K51651510000G | K51751510000G | K51851510000G | K51951510000G |
| K52051510000G | K52151510000G | K52251510000G | K52351510000G | K52451510000G |               |