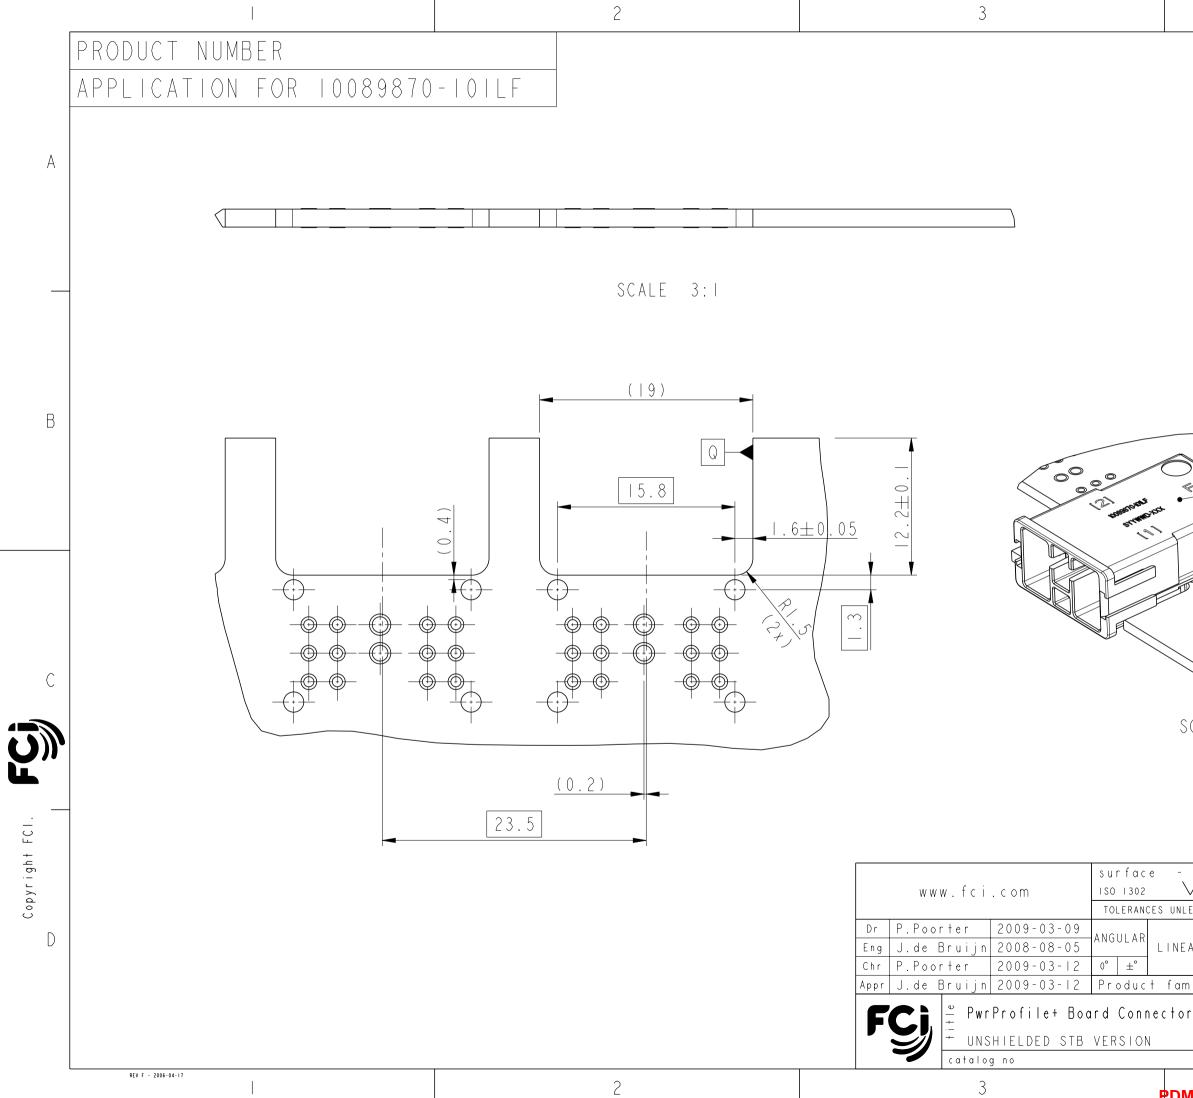

| 4                                                                                      |           |
|----------------------------------------------------------------------------------------|-----------|
|                                                                                        |           |
|                                                                                        | A         |
|                                                                                        | A         |
|                                                                                        |           |
|                                                                                        |           |
|                                                                                        |           |
|                                                                                        | )         |
|                                                                                        |           |
|                                                                                        |           |
|                                                                                        |           |
| SCALE 2:1                                                                              | C         |
|                                                                                        |           |
| 2 PCB<br>I BOARD CONNECTOR<br>NO PART NAME                                             |           |
| e - tolerance std projection<br>ISO 406 ISO IIOI<br>ES UNLESS OTHERWISE SPECIFIED<br>  | -         |
| LINEAR 0.XX ± size Scale<br>0.XX ± A3 3:1<br>0.XXX ± ECN H09-00<br>t family - Spec ref | D         |
| ector Assembly 😤 10089870                                                              | Rev.<br>B |
| - CUSTOMER COPY sheet 3 of<br>PDM: Rev:B STATUS: Released Printed: Dec 21              |           |