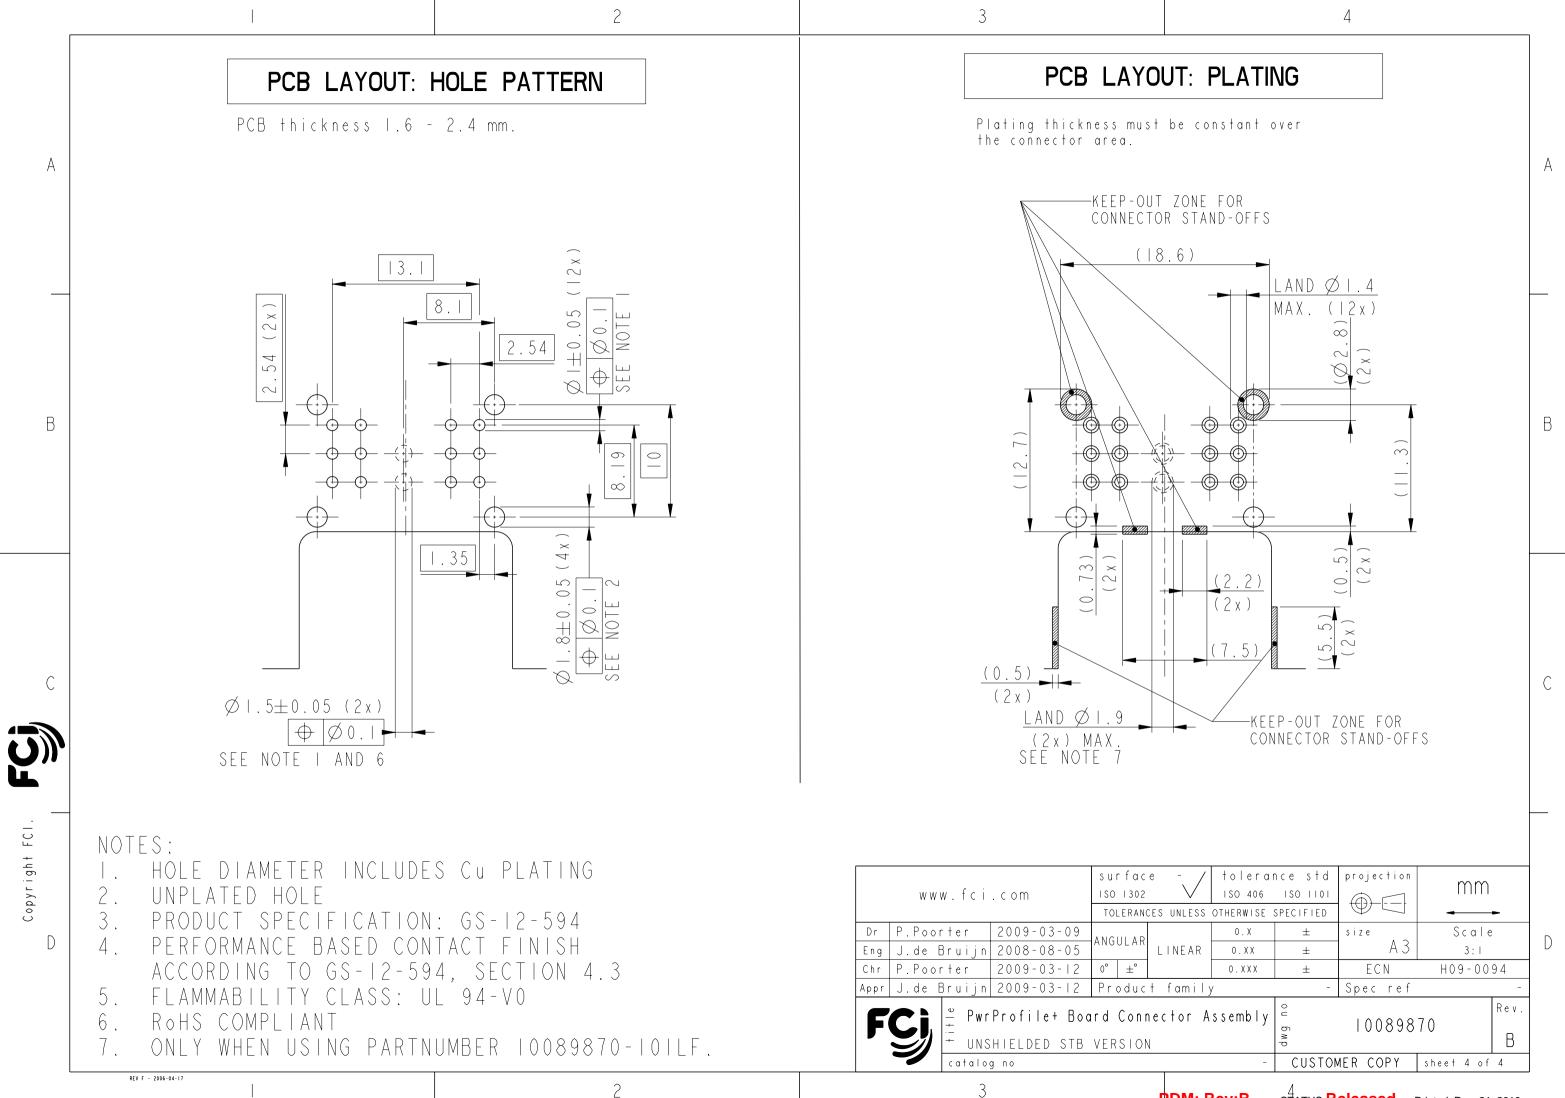

|           |
| SCALE 2:1                                                                              | C         |
|                                                                                        |           |
| 2 PCB<br>I BOARD CONNECTOR<br>NO PART NAME                                             |           |
| e - tolerance std projection<br>ISO 406 ISO IIOI<br>ES UNLESS OTHERWISE SPECIFIED<br>  | -         |
| LINEAR 0.XX ± size Scale<br>0.XX ± A3 3:1<br>0.XXX ± ECN H09-00<br>t family - Spec ref | D         |
| ector Assembly 😤 10089870                                                              | Rev.<br>B |
| - CUSTOMER COPY sheet 3 of<br>PDM: Rev:B STATUS: Released Printed: Dec 21              |           |



PDM: Rev:B

sTATUS: **Released** Printed: Dec 21, 2010

## **Mouser Electronics**

Authorized Distributor

Click to View Pricing, Inventory, Delivery & Lifecycle Information:

FCI / Amphenol: 10089870-102LF 10089870-101LF