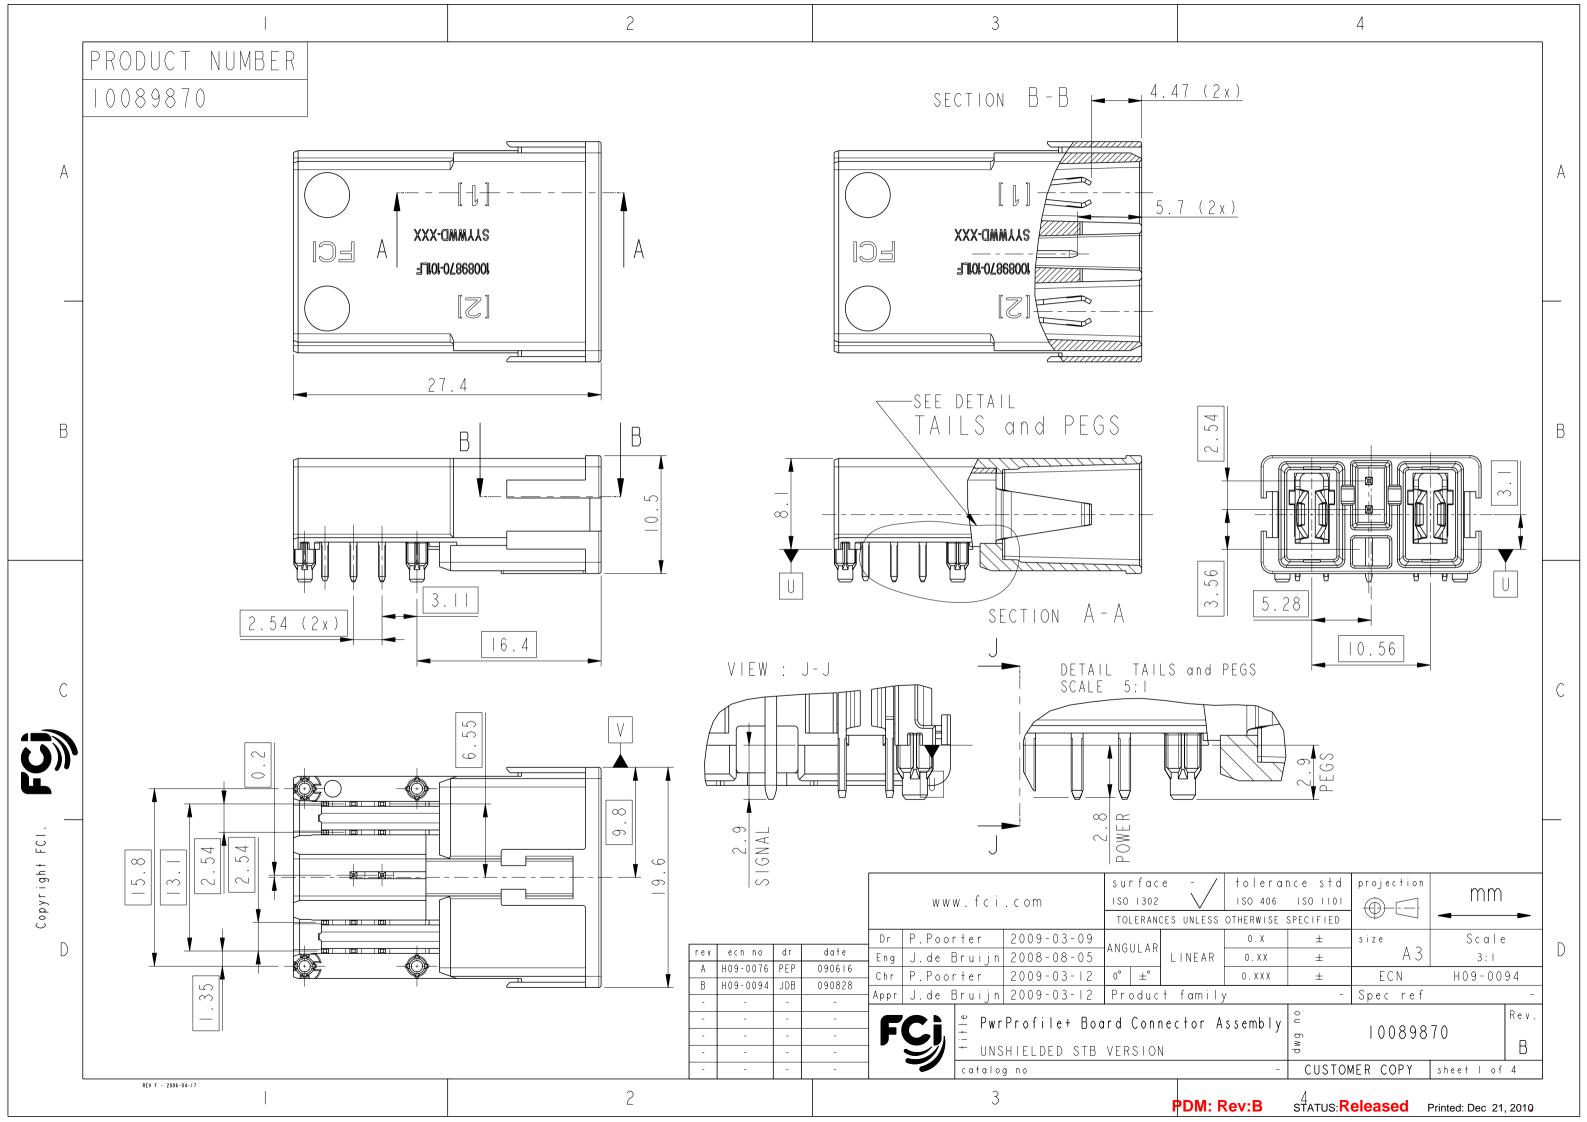

| 4                                                                                      |           |
|----------------------------------------------------------------------------------------|-----------|
|                                                                                        |           |
|                                                                                        | A         |
|                                                                                        | A         |
|                                                                                        |           |
|                                                                                        |           |
|