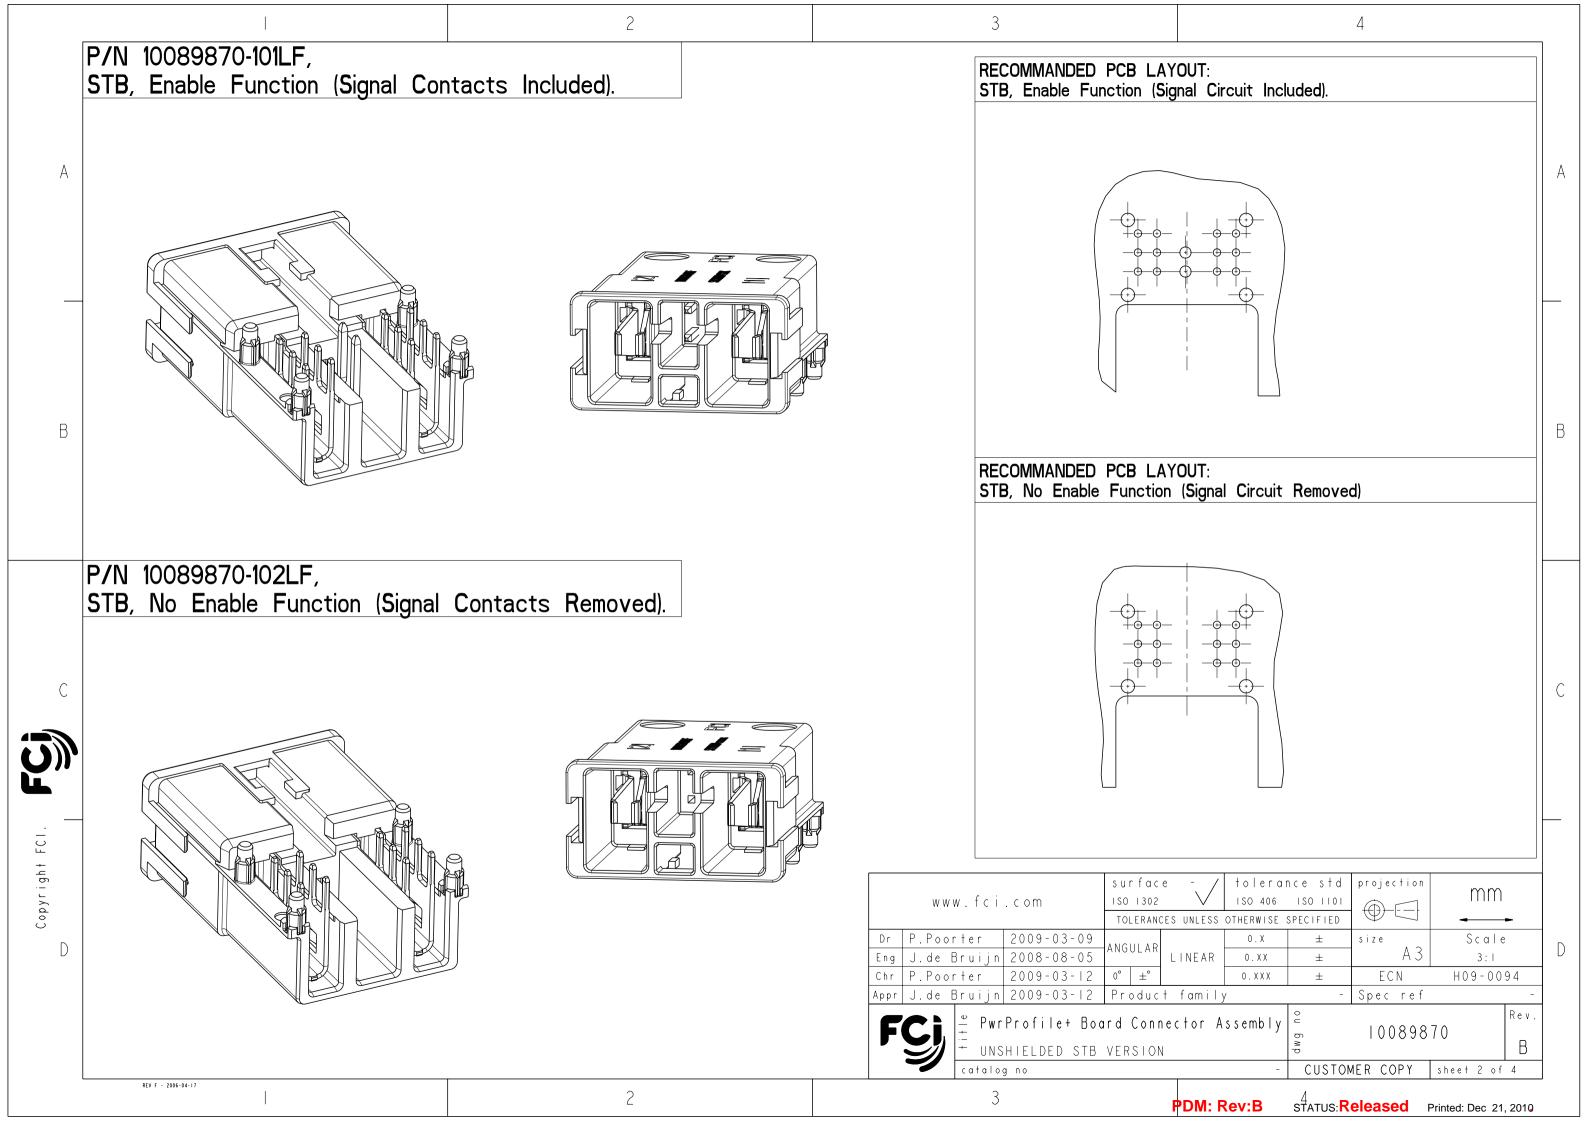

| 4                                                                                      |           |
|----------------------------------------------------------------------------------------|-----------|
|                                                                                        |           |
|                                                                                        | A         |
|                                                                                        | A         |
|                                                                                        |           |
|                                                                                        |           |
|