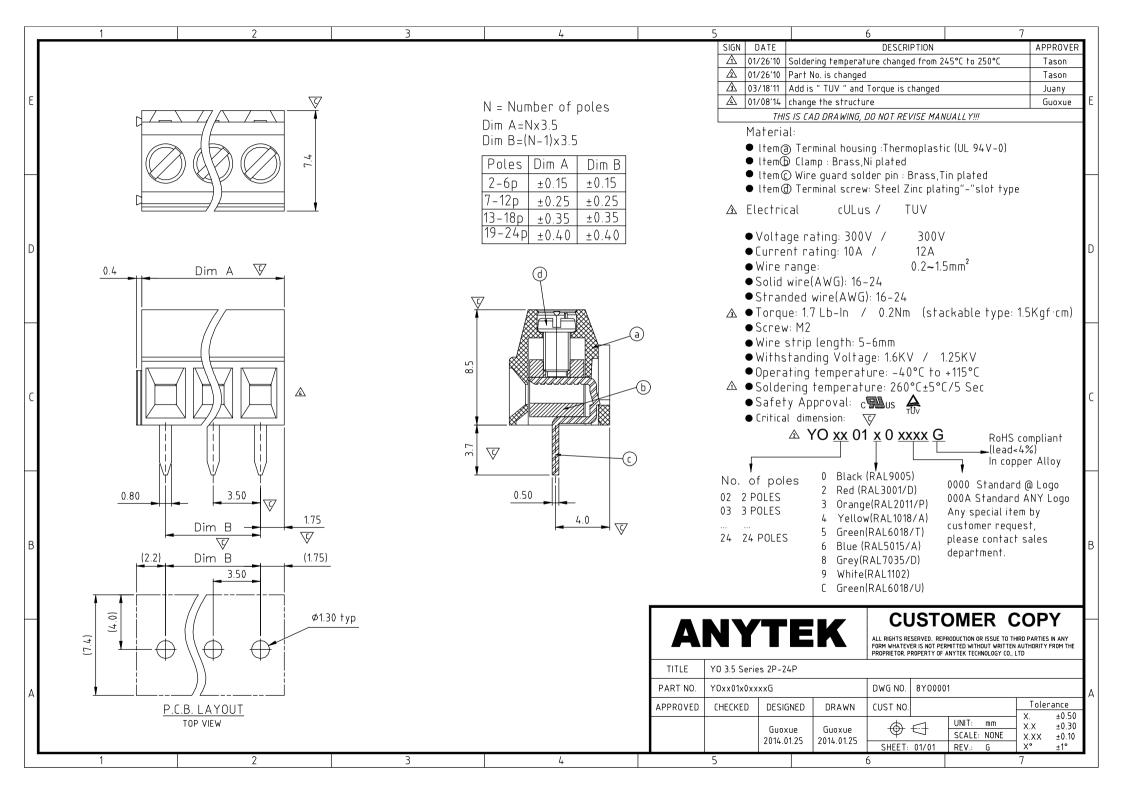

## **Mouser Electronics**

Authorized Distributor

Click to View Pricing, Inventory, Delivery & Lifecycle Information:

## Amphenol:

| YO06015000J0G | YO10015000J0G | YO02015000J0G | YO03015000J0G | YO04015000J0G | YO05015000J0G |
|---------------|---------------|---------------|---------------|---------------|---------------|
| YO1601500000G | Y00701500000G | YO1701500000G | YO1101500000G | YO1401500000G | YO2201500000G |
| YO1301500000G | YO1901500000G | YO2101500000G | YO2301500000G | YO1801500000G | YO0901500000G |
| YO1501500000G | YO2401500000G | YO1201500000G | YO2001500000G | YO0801500000G | YO0801000000G |
| YO0301000000G | YO0401600000G |               |               |               |               |