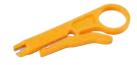

#### Description\_

- RJ45 plug connector crimp tool
- Insertion tool for RJ45 IDC version
- Cable tester

PRODUCT DRAWING\_

RJ45 plug connector crimp tool

Multi-Modular cable tester

Insertion tool for RJ45 IDC version

#### ORDER DATA\_

| Tools                                                                     | Part Number |
|---------------------------------------------------------------------------|-------------|
| Crimp tool for RJ45 plug connector                                        | 360X30029 X |
| Insertion tool for RJ45 insulation displacement termination version (IDC) | 360X30049 X |
| Cable tester                                                              | 360X30039 X |