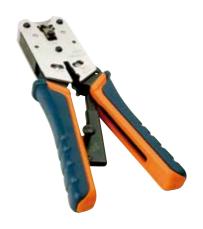

#### Description\_

- RJ45 plug connector crimp tool
- Insertion tool for RJ45 IDC version
- Cable tester

PRODUCT DRAWING\_

RJ45 plug connector crimp tool

Multi-Modular cable tester

Insertion tool for RJ45 IDC version

#### ORDER DATA\_

| Tools                                                                     | Part Number |
|---------------------------------------------------------------------------|-------------|
| Crimp tool for RJ45 plug connector                                        | 360X30029 X |
| Insertion tool for RJ45 insulation displacement termination version (IDC) | 360X30049 X |
| Cable tester                                                              | 360X30039 X |