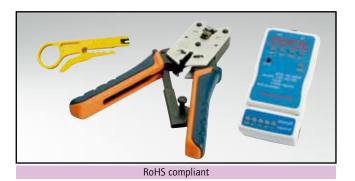

#### Description\_

- RJ45 plug connector crimp tool
- Insertion tool for RJ45 IDC version
- Cable tester

PRODUCT DRAWING\_

RJ45 plug connector crimp tool

Multi-Modular cable tester

Insertion tool for RJ45 IDC version

#### ORDER DATA\_

| Tools                                                                     | Part Number |
|---------------------------------------------------------------------------|-------------|
| Crimp tool for RJ45 plug connector                                        | 360X30029 X |
| Insertion tool for RJ45 insulation displacement termination version (IDC) | 360X30049 X |
| Cable tester                                                              | 360X30039 X |