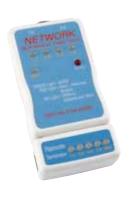

#### Description\_

- RJ45 plug connector crimp tool
- Insertion tool for RJ45 IDC version
- Cable tester

PRODUCT DRAWING\_

RJ45 plug connector crimp tool

Multi-Modular cable tester

Insertion tool for RJ45 IDC version

#### ORDER DATA\_

| Tools                                                                     | Part Number |
|---------------------------------------------------------------------------|-------------|
| Crimp tool for RJ45 plug connector                                        | 360X30029 X |
| Insertion tool for RJ45 insulation displacement termination version (IDC) | 360X30049 X |
| Cable tester                                                              | 360X30039 X |