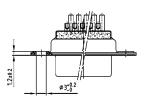

#### SOCKET CONNECTOR.

| No. of pos. | A -0.76 | B2 -0.25 | С            |
|-------------|---------|----------|--------------|
| 15          | 31.19   | 16.46    | 25.00 + 0.12 |
| 26          | 39.52   | 24.79    | 33.30 +0.15  |
| 44          | 53.42   | 38.50    | 47.04 ± 0.13 |
| 62          | 69.70   | 54.96    | 63.50 ±0.13  |
| 78          | 67.31   | 52.55    | 61.10 +0.14  |
|             |         |          |              |

#### PLUG CONNECTOR

| No. of pos. | A -0.76 | B1 +0.25 | С            | D -0.30 |
|-------------|---------|----------|--------------|---------|
| 15          | 31.19   | 16.79    | 25.00 + 0.12 | 6.12    |
| 26          | 39.52   | 25.12    | 33.30 + 0.15 | 6.12    |
| 44          | 53.42   | 38.84    | 47.04 ± 0.13 | 5.99    |
| 62          | 69.70   | 55.30    | 63.50 ±0.13  | 5.99    |
| 78          | 67.31   | 62.68    | 61.10 +0.14  | 5.99    |