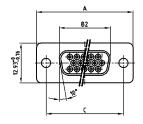

#### PLUG CONNECTOR

| No. of pos. | A -0.76 | B1 +0.25 | С            | D -0.30 |
|-------------|---------|----------|--------------|---------|
| 15          | 31.19   | 16.79    | 25.00 + 0.12 | 6.12    |
| 26          | 39.52   | 25.12    | 33.30 + 0.15 | 6.12    |
| 44          | 53.42   | 38.84    | 47.04 ± 0.13 | 5.99    |
| 62          | 69.70   | 55.30    | 63.50 ±0.13  | 5.99    |
| 78          | 67.31   | 62.68    | 61.10 +0.14  | 5.99    |