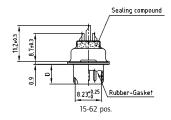

#### SOCKET CONNECTOR.

| No. of pos. | A -0.76 | B2 -0.25 | С            |
|-------------|---------|----------|--------------|
| 15          | 31.19   | 16.46    | 25.00 + 0.12 |
| 26          | 39.52   | 24.79    | 33.30 +0.15  |
| 44          | 53.42   | 38.50    | 47.04 ± 0.13 |
| 62          | 69.70   | 54.96    | 63.50 ±0.13  |
| 78          | 67.31   | 52.55    | 61.10 +0.14  |
|             |         |          |              |

#### **DESCRIPTION**

- Suitable for wire size AWG 22
- Mounting style: with through-hole, Ø .118"/3.0 mm
- Quality class 3 (also available in quality class 1)
- Shell: Brass tin plated (stainless steel available on request)