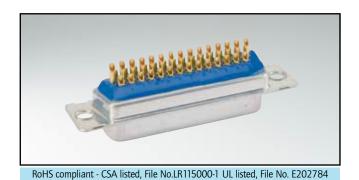

# **IP67 D-SUB HIGH DENSITY**

Solder cup - Precision machined contacts - For hood Assembly - For wire size AWG 22

#### **DESCRIPTION**

- Suitable for wire size AWG 22
- Mounting style: with through-hole, Ø .118"/3.0 mm
- Quality class 3 (also available in quality class 1)
- Shell: Brass tin plated (stainless steel available on request)