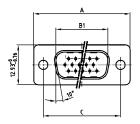

#### SOCKET CONNECTOR.

| No. of pos. | A -0.76 | B2 -0.25 | С            |
|-------------|---------|----------|--------------|
| 15          | 31.19   | 16.46    | 25.00 + 0.12 |
| 26          | 39.52   | 24.79    | 33.30 +0.15  |
| 44          | 53.42   | 38.50    | 47.04 ± 0.13 |
| 62          | 69.70   | 54.96    | 63.50 ±0.13  |
| 78          | 67.31   | 52.55    | 61.10 +0.14  |
|             |         |          |              |