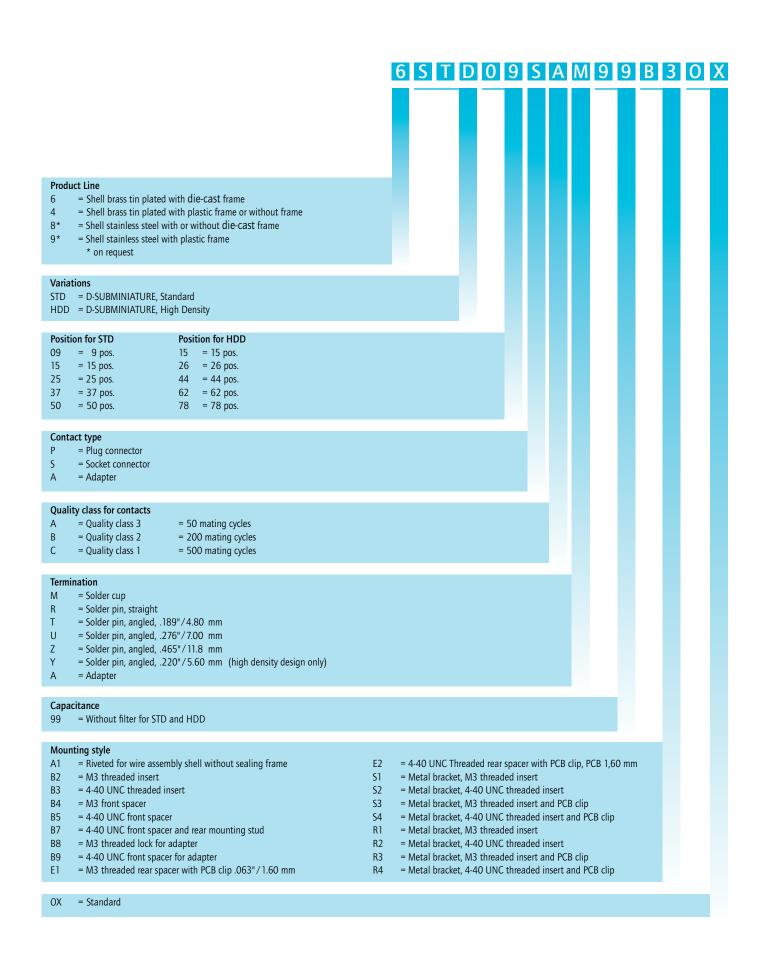

### PART NUMBER CREATOR



# **IP67 D-SUB HIGH DENSITY**

Solder cup - Precision machined contacts - For hood Assembly - For wire size AWG 22



#### **DESCRIPTION**

- Suitable for wire size AWG 22
- Mounting style: with through-hole, Ø .118"/3.0 mm
- Quality class 3 (also available in quality class 1)
- Shell: Brass tin plated (stainless steel available on request)

#### SOCKET CONNECTOR.



| No. of pos. | A -0.76 | B2 -0.25 | С            |
|-------------|---------|----------|--------------|
| 15          | 31.19   | 16.46    | 25.00 + 0.12 |
| 26          | 39.52   | 24.79    | 33.30 +0.15  |
| 44          | 53.42   | 38.50    | 47.04 ± 0.13 |
| 62          | 69.70   | 54.96    | 63.50 ±0.13  |
| 78          | 67.31   | 52.55    | 61.10 +0.14  |
|             |         |          |              |

#### PLUG C