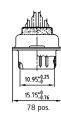

#### PLUG CONNECTOR

| No. of pos. | A -0.76 | B1 +0.25 | С            | D -0.30 |
|-------------|---------|----------|--------------|---------|
| 15          | 31.19   | 16.79    | 25.00 + 0.12 | 6.12    |
| 26          | 39.52   | 25.12    | 33.30 + 0.15 | 6.12    |
| 44          | 53.42   | 38.84    | 47.04 ± 0.13 | 5.99    |
| 62          | 69.70   | 55.30    | 63.50 ±0.13  | 5.99    |
| 78          | 67.31   | 62.68    | 61.10 +0.14  | 5.99    |