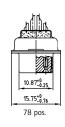

#### SOCKET CONNECTOR.

| No. of pos. | A -0.76 | B2 -0.25 | С            |
|-------------|---------|----------|--------------|
| 15          | 31.19   | 16.46    | 25.00 + 0.12 |
| 26          | 39.52   | 24.79    | 33.30 +0.15  |
| 44          | 53.42   | 38.50    | 47.04 ± 0.13 |
| 62          | 69.70   | 54.96    | 63.50 ±0.13  |
| 78          | 67.31   | 52.55    | 61.10 +0.14  |
|             |         |          |              |