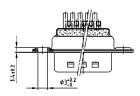

#### SOCKET CONNECTOR.

| No. of pos. | A -0.76 | B2 -0.25 | С            |
|-------------|---------|----------|--------------|
| 15          | 31.19   | 16.46    | 25.00 + 0.12 |
| 26          | 39.52   | 24.79    | 33.30 +0.15  |
| 44          | 53.42   | 38.50    | 47.04 ± 0.13 |
| 62          | 69.70   | 54.96    | 63.50 ±0.13  |
| 78          | 67.31   | 52.55    | 61.10 +0.14  |
|             |         |          |              |

#### PLUG CONNECTOR

| No. of pos. | A -0.76 | B1 +0.25 | С            | D -0.30 |
|-------------|---------|----------|--------------|---------|
| 15          | 31.19   | 16.79    | 25.00 + 0.12 | 6.12    |
| 26          | 39.52   | 25.12    | 33.30 + 0.15 | 6.12    |
| 44          | 53.42   | 38.84    | 47.04 ± 0.13 | 5.99    |
| 62          | 69.70   | 55.30    | 63.50 ±0.13  | 5.99    |
| 78          | 67.31   | 62.68    | 61.10 +0.14  | 5.99    |