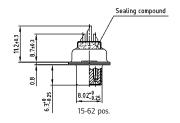

#### PLUG CONNECTOR

| No. of pos. | A -0.76 | B1 +0.25 | С            | D -0.30 |
|-------------|---------|----------|--------------|---------|
| 15          | 31.19   | 16.79    | 25.00 + 0.12 | 6.12    |
| 26          | 39.52   | 25.12    | 33.30 + 0.15 | 6.12    |
| 44          | 53.42   | 38.84    | 47.04 ± 0.13 | 5.99    |
| 62          | 69.70   | 55.30    | 63.50 ±0.13  | 5.99    |
| 78          | 67.31   | 62.68    | 61.10 +0.14  | 5.99    |

#### **DESCRIPTION**

- Suitable for wire size AWG 22
- Mounting style: with through-hole, Ø .118"/3.0 mm
- Quality class 3 (also available in quality class 1)
- Shell: Brass tin plated (stainless steel available on request)