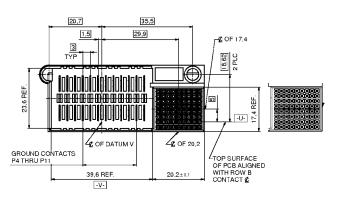

## DESCRIPTION\_

PCB-hole pattern

- Connector according to MicroTCA specification
- Combination of signal- and power contacts
- Eye of the needle press fit
- Mating area gold plated, quality class 1

PRODUCT DRAWING\_

| ORDER DATA(Dim. = mm) |                      |             |
|-----------------------|----------------------|-------------|
| Number of positions   | Contacts             | Part number |
| 96                    | 72x signal/24x power | 47-100011   |