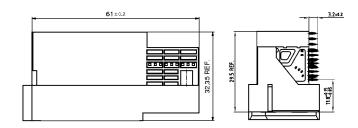

## DESCRIPTION\_

PCB-hole pattern

- Connector according to MicroTCA specification
- Combination of signal- and power contacts
- Eye of the needle press fit
- Mating area gold plated, quality class 1

PRODUCT DRAWING\_