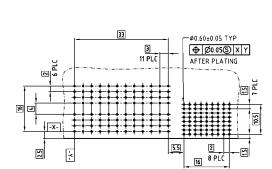

## DESCRIPTION\_

PCB-hole pattern

- Connector according to MicroTCA specification
- Combination of signal- and power contacts
- Eye of the needle press fit
- Mating area gold plated, quality class 1

PRODUCT DRAWING\_