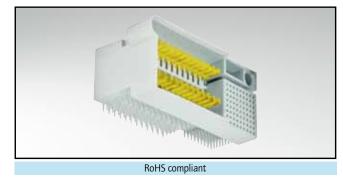

## **POWER MODULE OUTPUT CONNECTOR**

Press fit technology - angled version

## DESCRIPTION\_

PCB-hole pattern

- Connector according to MicroTCA specification
- Combination of signal- and power contacts
- Eye of the needle press fit
- Mating area gold plated, quality class 1

PRODUCT DRAWING\_