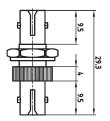

#### **DESCRIPTION**

- Housing material: Zinc die-cast, nickel plated
- Sleeve: Phosphor-Bronze; Ceramic
- Adapters are supplied with dust caps

PRODUCT DRAWING