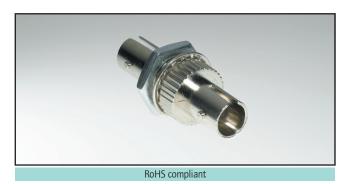

#### **DESCRIPTION**

- Housing material: Zinc die-cast, nickel plated
- Sleeve: Phosphor-Bronze; Ceramic
- Adapters are supplied with dust caps

PRODUCT DRAWING