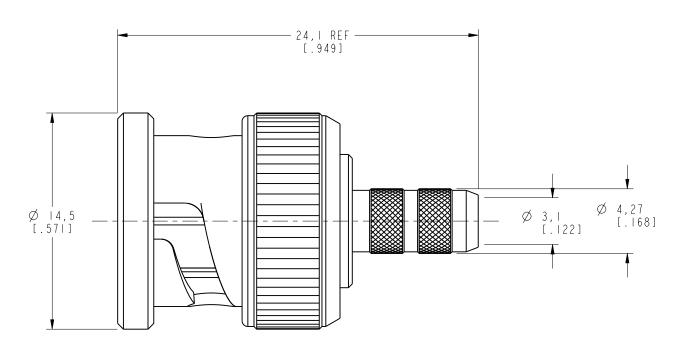

## NOTES:

I. MATERIALS OF CONSTRUCTION:

SHELL = ZINC DIE CAST, NICKEL PLATED (.000100 MIN THICK)
BODY, FERRULE & RETAINER RING = BRASS (ASTM-BI6 H02, C36000), NICKEL PLATED (.000100 MIN THICK)
CONTACT PIN = BRASS (ASTM-BI6 H02, C36000), GOLD PLATED (.000003 MIN THICK)

WASHER = BRASS (QQ-B-613), NICKEL PLATED (.000100 MIN THICK)

GASKET = SILICONE RUBBER, COLOR RED

INSULATOR = DELRIN, COLOR NATURAL

SPRING = COPPER, NÍCKEL PLATED (.000200 MIN THICK)

2. CRIMPED FERRULE = HEX CRIMP SIZE .213 CRIMPED CONTACT PIN = HEX CRIMP SIZE .068

[.09]

[.16]

| 12,25<br>[.482] |                          |
|-----------------|--------------------------|
|                 | Ø 2,5<br>[.098]          |
|                 | Ø 1,1<br>Ø 2,1<br>[.043] |

31-326-RFX

REFERENCE EAR 507 GEN# ASSYMI3\_BNC

MATERIAL

DRAWN
C. McGRATH
OI-Mar-02
ENGINEER
DATE
O. BARTHELMES
OI-Mar-02
APPROVED
DATE
O. BARTHELMES
3/6/02
CAD FILE

I:\BNC\31-326-RFX

BNC CRIMP PLUG (FOR RG-55/U, 142A/U, 223/U, 400/U CABLES) Amphenol Corporation Communication and Network Products\_Division