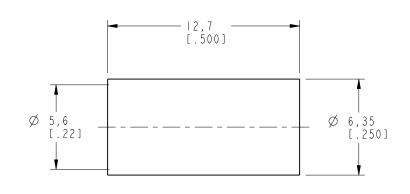

RECOMMENDED CABLE

STRIPPING DIMENSIONS

[.34]

NOTICE - These drawings, specifications, or other data (I) are, and remain the property of Amphenol Corp. (2) must be returned upon request; and (3) are confidential and not to be disclosed to any person other than those to whom they are given by Amphenol Corp. The furnishing of these drawings, specifications, or other data by Amphenol Corp., or to any other person to anyone for any purpose is not to be regarded by implication or otherwise in any manner licensing, granting rights or permitting such holder or any other person to manufacture, use or sell any product, process or design, patented or otherwise, that may in any way be related to or disclosed by said drawings, specifications, or other data.