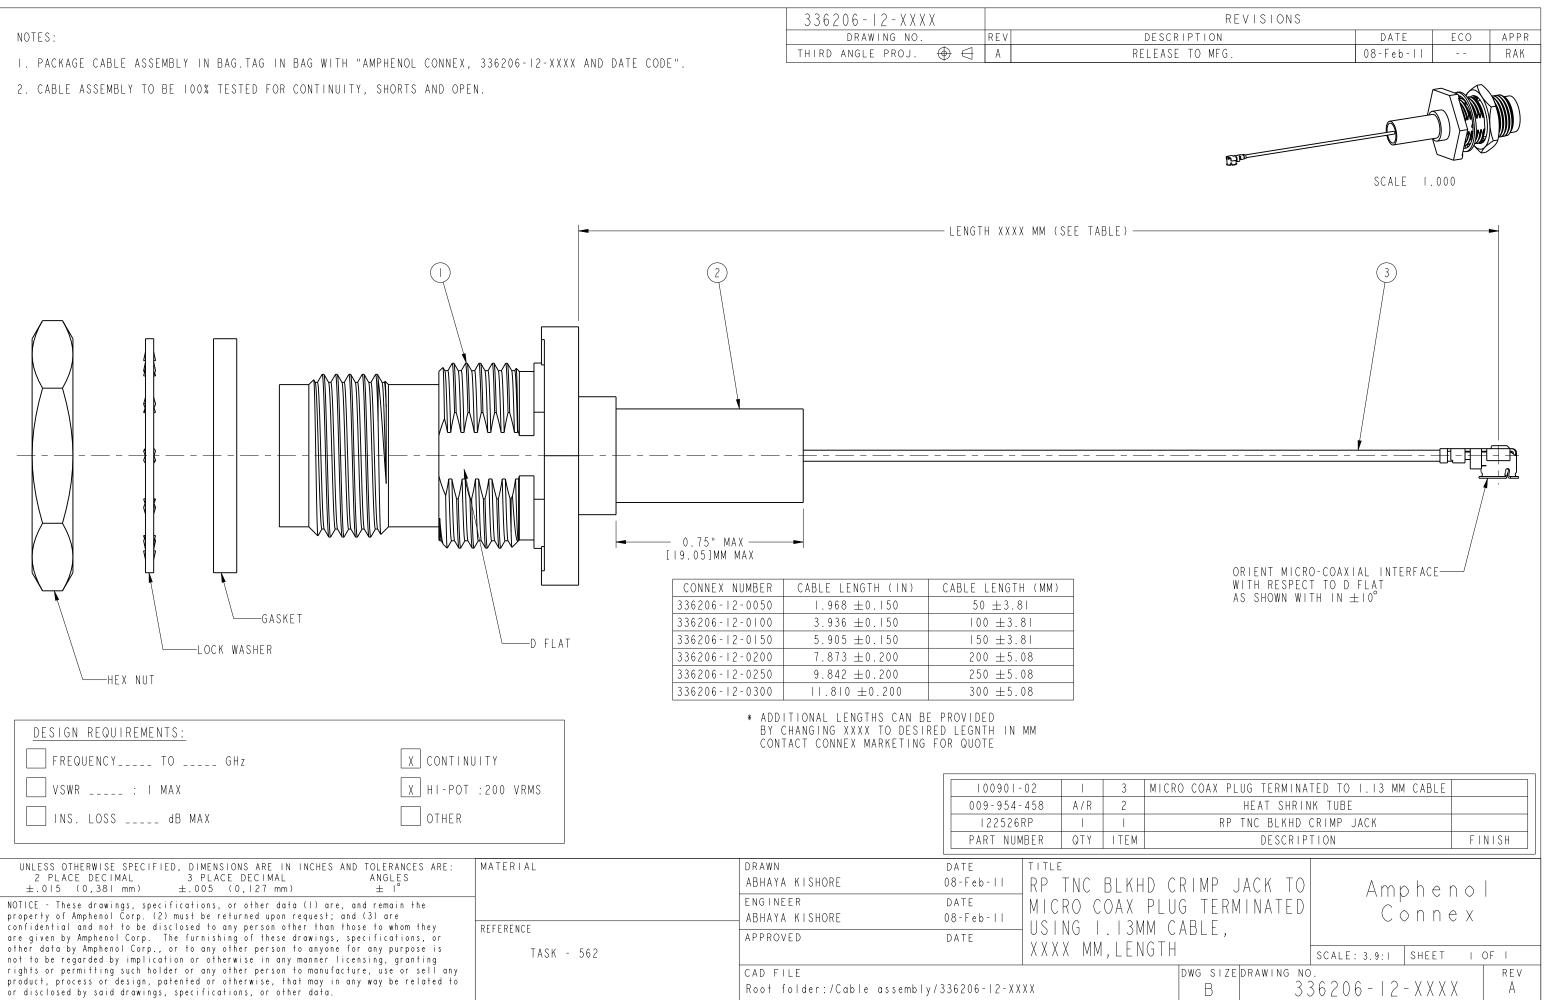

| [ |                                                                                                   | 336206 - I 2 - X X X X |     |         |
|---|---------------------------------------------------------------------------------------------------|------------------------|-----|---------|
|   | NOTES:                                                                                            | DRAWING NO.            | REV | DESCRI  |
|   |                                                                                                   | THIRD ANGLE PROJ. 🕀 🚭  | A   | RELEASE |
|   | I. PACKAGE CABLE ASSEMBLY IN BAG.TAG IN BAG WITH "AMPHENOL CONNEX, 336206-I2-XXXX AND DATE CODE". |                        |     |         |

2. CABLE ASSEMBLY TO BE 100% TESTED FOR CONTINUITY, SHORTS AND OPEN.

## **Mouser Electronics**

Authorized Distributor

Click to View Pricing, Inventory, Delivery & Lifecycle Information:

Amphenol:

336206-12-0050 336206-12-0100 336206-12-0150 336206-12-0200 336206-12-0250 336206-12-0300