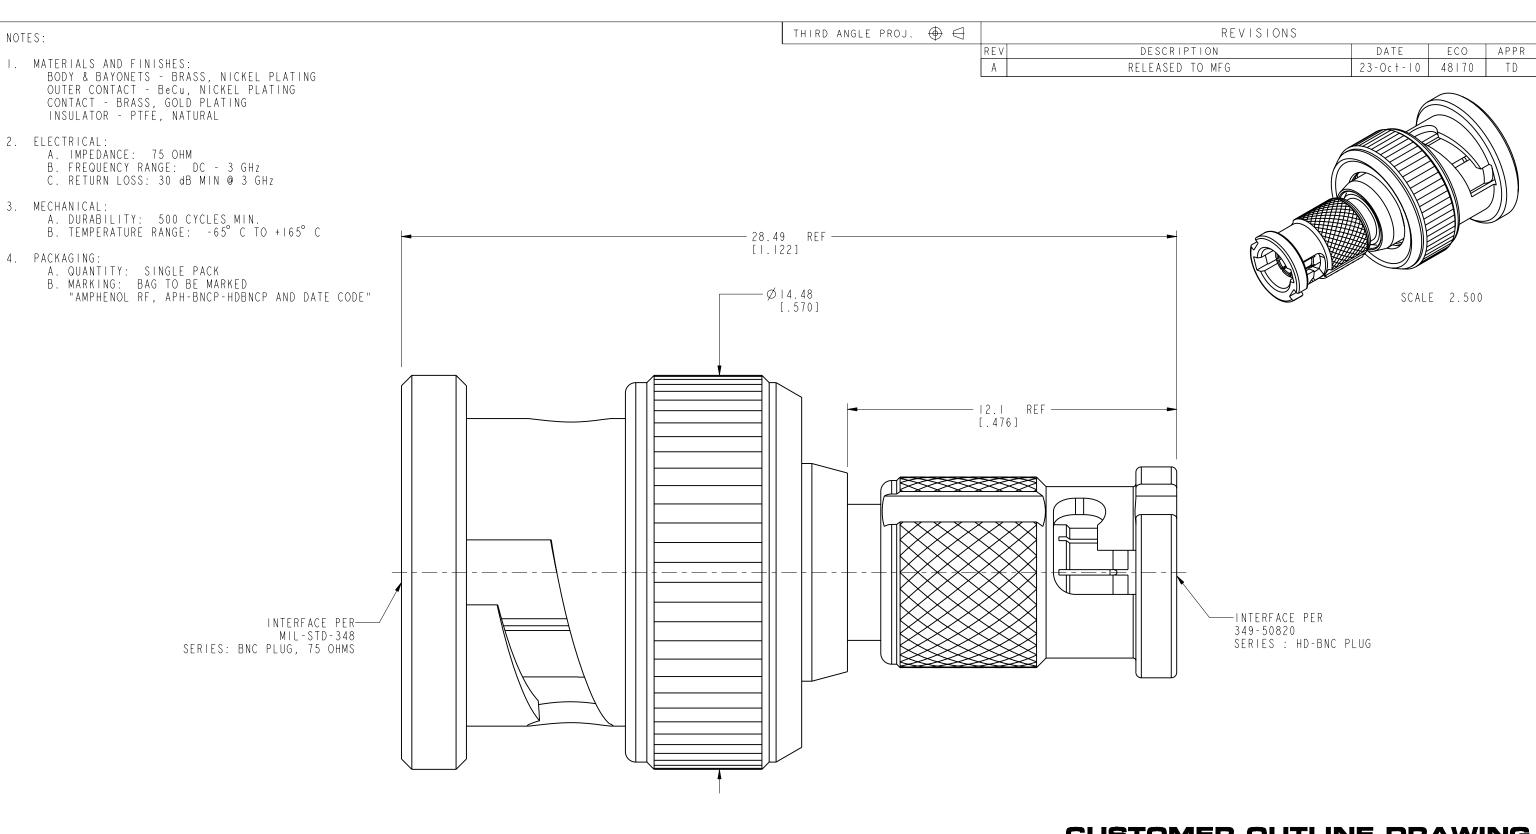

## **CUSTOMER OUTLINE DRAWING**

ALL OTHER SHEETS ARE FOR INTERNAL USE ONLY

| UNLESS OTHERWISE SPECIFIED, DIMENSIONS ARE IN METRIC AND TOLERANCES ARE:  <0.5mm  0.5 - 6mm  6 - 30mm  30 - 120mm  ANGLES  ± 0.05mm  ±0.1mm  ±0.2mm  ± 0.3mm  ±1°                                                                                                                                                                                                                                                                                                                                                                                                                                                                                                                                                                       | MATERIAL - SEE NOTES                               | DRAWN<br>T.DENG                    | DATE<br>23-Oct-10 | BNC PLUG /5 OHM                           | Amphenol RF Danbury CT USA, Tainan, Taiwan, Shenzhen, China www.amphenolrf.com |
|-----------------------------------------------------------------------------------------------------------------------------------------------------------------------------------------------------------------------------------------------------------------------------------------------------------------------------------------------------------------------------------------------------------------------------------------------------------------------------------------------------------------------------------------------------------------------------------------------------------------------------------------------------------------------------------------------------------------------------------------|----------------------------------------------------|------------------------------------|-------------------|-------------------------------------------|--------------------------------------------------------------------------------|
| NOTICE - These drawings, specifications, or other data (I) are, and remain the property of Amphenol corp. (2) must be returned upon requiest; and (3) arre confidential and not to be disclosed to any person other than those to whom they are given by Amphenol Corp. the funishing of these drawings, specifications, or other data by Amphenol Corp., or to any other person to anyone for any purpose is not to be regarded by implication or otherwise in any manner licensing, granting rights to permitting such holder or any other sperson to manufacture, use or sell any product, process or design, patented or otherwise, that may in any way be related to or disclosed by said drawings, specifications, or other data. |                                                    | ENGINEER<br>PADMANABHAN E          | DATE<br>22-Feb-10 |                                           |                                                                                |
|                                                                                                                                                                                                                                                                                                                                                                                                                                                                                                                                                                                                                                                                                                                                         | REFERENCE<br>EAR #                                 |                                    | DATE<br>25-Oct-10 | SCALE: 7.2:1.0 SHEET 2 OF 2  DWG SIZE REV | DRAWING NO.APH-BNCP-HDBNCP ITEM NO.APH-BNCP-HDBNCP                             |
|                                                                                                                                                                                                                                                                                                                                                                                                                                                                                                                                                                                                                                                                                                                                         | CONFIGURATION LEVEL:  CAD FILE  Root Folder/BNC/AP | CAD FILE<br>Root Folder/BNC/APH-BN | CP-HDBNCP         |                                           | PART NO.APH-BNCP-HDBNCP                                                        |