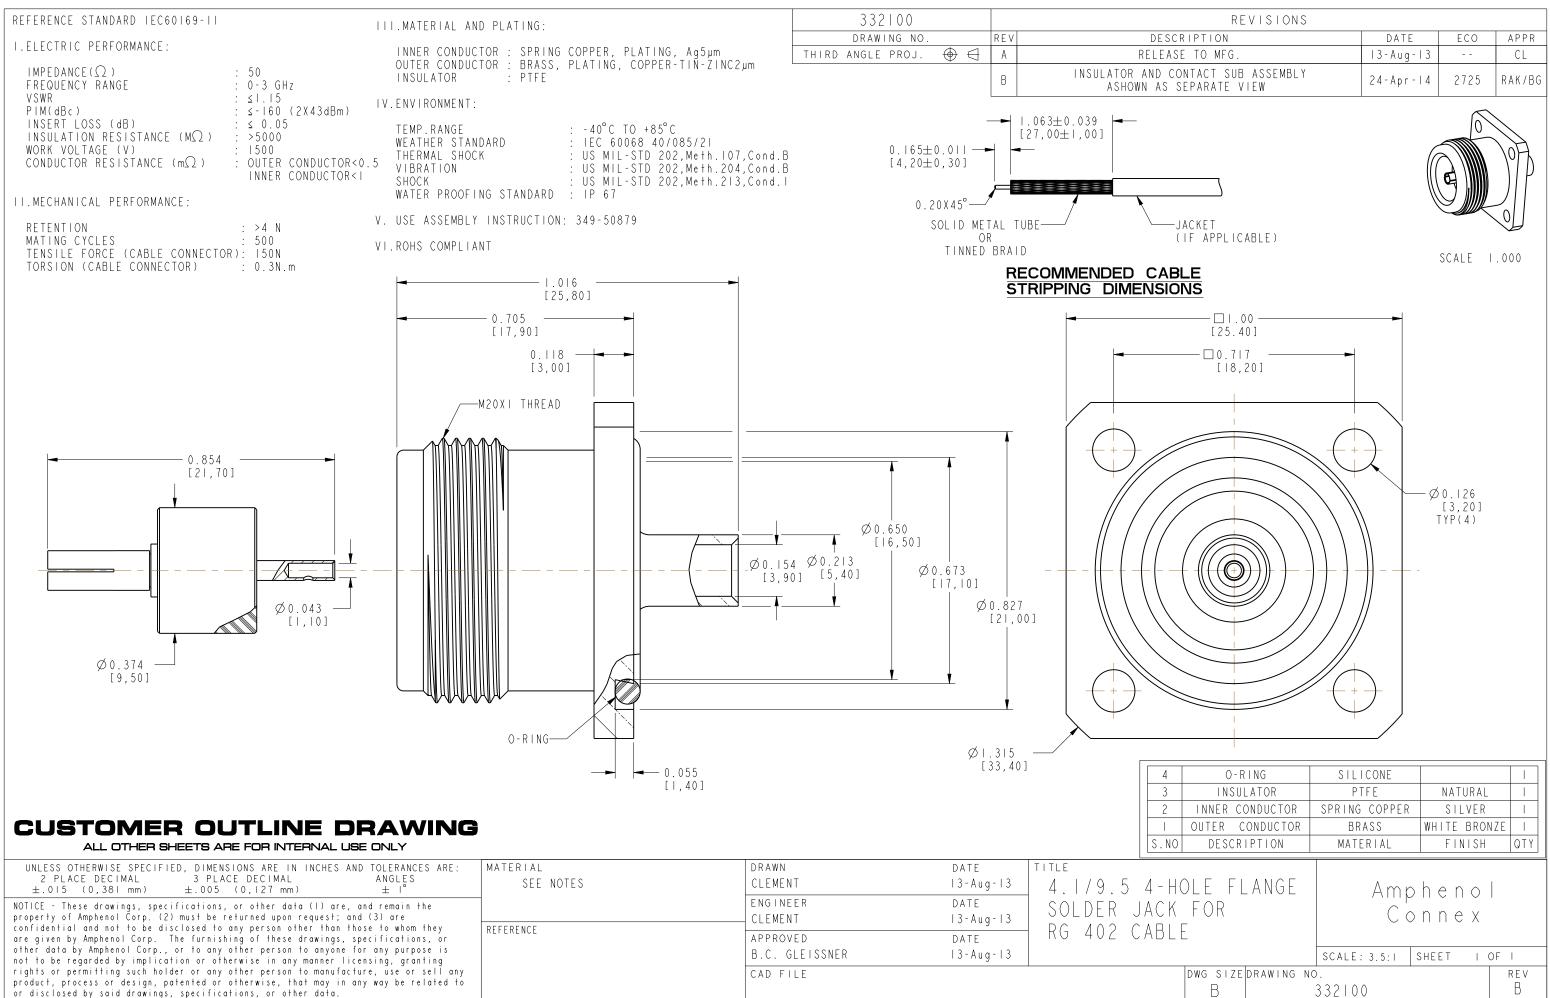

| NOTICE - These drawings, specifications, or other data (1) are, and remain the property of Amphenol Corp. (2) must be returned upon request; and (3) are confidential and not to be disclosed to any person other than those to whom they are given by Amphenol Corp. The furnishing of these drawings, specifications, or other data by Amphenol Corp., or to any other person to anyone for any purpose is not to be regarded by implication or otherwise in any manner licensing, granting rights or permitting such holder or any other person to manufacture, use or sell any product, process or design, patented or otherwise, that may in any way be related to or disclosed by said drawings, specifications, or other data. | REFERENCE | CAD FILE                   |                              |                             |
|---------------------------------------------------------------------------------------------------------------------------------------------------------------------------------------------------------------------------------------------------------------------------------------------------------------------------------------------------------------------------------------------------------------------------------------------------------------------------------------------------------------------------------------------------------------------------------------------------------------------------------------------------------------------------------------------------------------------------------------|-----------|----------------------------|------------------------------|-----------------------------|
|                                                                                                                                                                                                                                                                                                                                                                                                                                                                                                                                                                                                                                                                                                                                       |           | APPROVED<br>B.C. GLEISSNER | D A T E<br>  3 - A u g -   3 | KU 4VZ CADLE                |
|                                                                                                                                                                                                                                                                                                                                                                                                                                                                                                                                                                                                                                                                                                                                       |           | ENGINEER<br>CLEMENT        | D A T E<br>  3 - A u g -   3 | SOLDER JACK<br>RG 402 CABLE |
| $\pm .015$ (0,381 mm) $\pm .005$ (0,127 mm) $\pm 1^{\circ}$                                                                                                                                                                                                                                                                                                                                                                                                                                                                                                                                                                                                                                                                           | SEE NOTES | CLEMENT                    | 3 - Aug -   3                | 4.I/9.5 4-HO                |