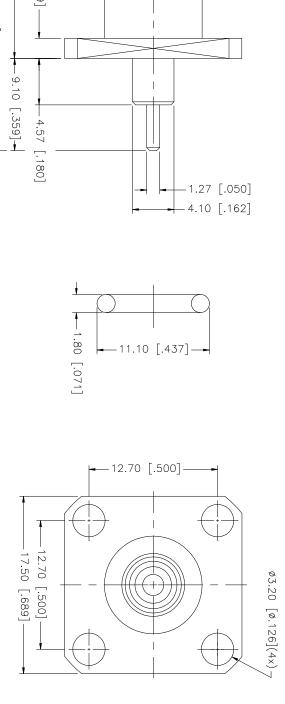

| DWG. NO. 122443.DWG REV. A SIZE A SCALE NA |          | C:/122/122443.DWG | DO NOT SCALE DRAWING                                                                  | QTY | FINISH  | MATERIAL     | DESCRIPTION |   |
|--------------------------------------------|----------|-------------------|---------------------------------------------------------------------------------------|-----|---------|--------------|-------------|---|
| 122445                                     |          |                   | $1.180 - 4.724 = \pm 0.020$ "                                                         | -   | NICKEL  | BRASS        | BODY        |   |
| PART NO.                                   | PART     | -                 | $.020315 = \pm 0.007$ "                                                               |     | NATURAL | TEFLON       | INSULATOR   | 2 |
| I                                          |          | SHEET 1 OF 1      | TOLERANCES FOR INCHES ARE:                                                            | _   | GOLD    | PHOS. BRONZE | CONTACT PIN | ы |
|                                            |          | ISSUED            |                                                                                       |     | RED     | SILICONE     | GASKET      | 4 |
|                                            |          |                   | $30 - 30$ mm $\pm 0.40$ mm                                                            |     |         |              |             | თ |
| PART DESCRIPTION                           | PART     | CHECKED           | 0.5 – 8mm ± 0.20mm                                                                    |     |         |              |             | თ |
|                                            | 11/22/05 | G.R.S.            | UNLESS OTHERWISE SPECIFIED<br>TOLERANCES FOR MILLIMETERS ARE:                         |     |         |              |             | 7 |
|                                            |          |                   | INCHES AND FOR CUSIOMER REFERANCE ONLY.                                               |     |         |              |             | α |
|                                            | DATE     | APPROVALS         | UNLESS OTHERWISE SPECIFIED DIMENSIONS ARE<br>IN MILLIMETERS, DIMENSIONS IN [ ] ARE IN |     |         |              |             | ) |

| ⊳                     | NC              | REV.        |
|-----------------------|-----------------|-------------|
| 11/22/05              | 09/23/99        | DATE        |
| UPDATE DRAWING FORMAT | INITIAL RELEASE | DESCRIPTION |