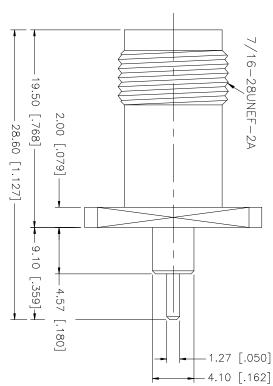

| DWG. NO. 122443.DWG REV. A SIZE A SCALE NA |          | C:/122/122443.DWG | DO NOT SCALE DRAWING                                                                  | QTY | FINISH  | MATERIAL     | DESCRIPTION |   |
|--------------------------------------------|----------|-------------------|---------------------------------------------------------------------------------------|-----|---------|--------------|-------------|---|
| 122445                                     |          |                   | $1.180 - 4.724 = \pm 0.020$ "                                                         | -   | NICKEL  | BRASS        | BODY        |   |
| PART NO.                                   | PART     | -                 | $.020315 = \pm 0.007$ "                                                               |     | NATURAL | TEFLON       | INSULATOR   | 2 |
| I                                          |          | SHEET 1 OF 1      | TOLERANCES FOR INCHES ARE:                                                            | _   | GOLD    | PHOS. BRONZE | CONTACT PIN | ы |
|                                            |          | ISSUED            |                                                                                       |     | RED     | SILICONE     | GASKET      | 4 |
|                                            |          |                   | $30 - 30$ mm $\pm 0.40$ mm                                                            |     |         |              |             | თ |
| PART DESCRIPTION                           | PART     | CHECKED           | 0.5 – 8mm ± 0.20mm                                                                    |     |         |              |             | თ |
|                                            | 11/22/05 | G.R.S.            | UNLESS OTHERWISE SPECIFIED<br>TOLERANCES FOR MILLIMETERS ARE:                         |     |         |              |             | 7 |
|                                            |          |                   | INCHES AND FOR CUSIOMER REFERANCE ONLY.                                               |     |         |              |             | α |
|                                            | DATE     | APPROVALS         | UNLESS OTHERWISE SPECIFIED DIMENSIONS ARE<br>IN MILLIMETERS, DIMENSIONS IN [ ] ARE IN |     |         |              |             | ) |

| ⊳                     | NC              | REV.        |
|-----------------------|-----------------|-------------|
| 11/22/05              | 09/23/99        | DATE        |
| UPDATE DRAWING FORMAT | INITIAL RELEASE | DESCRIPTION |