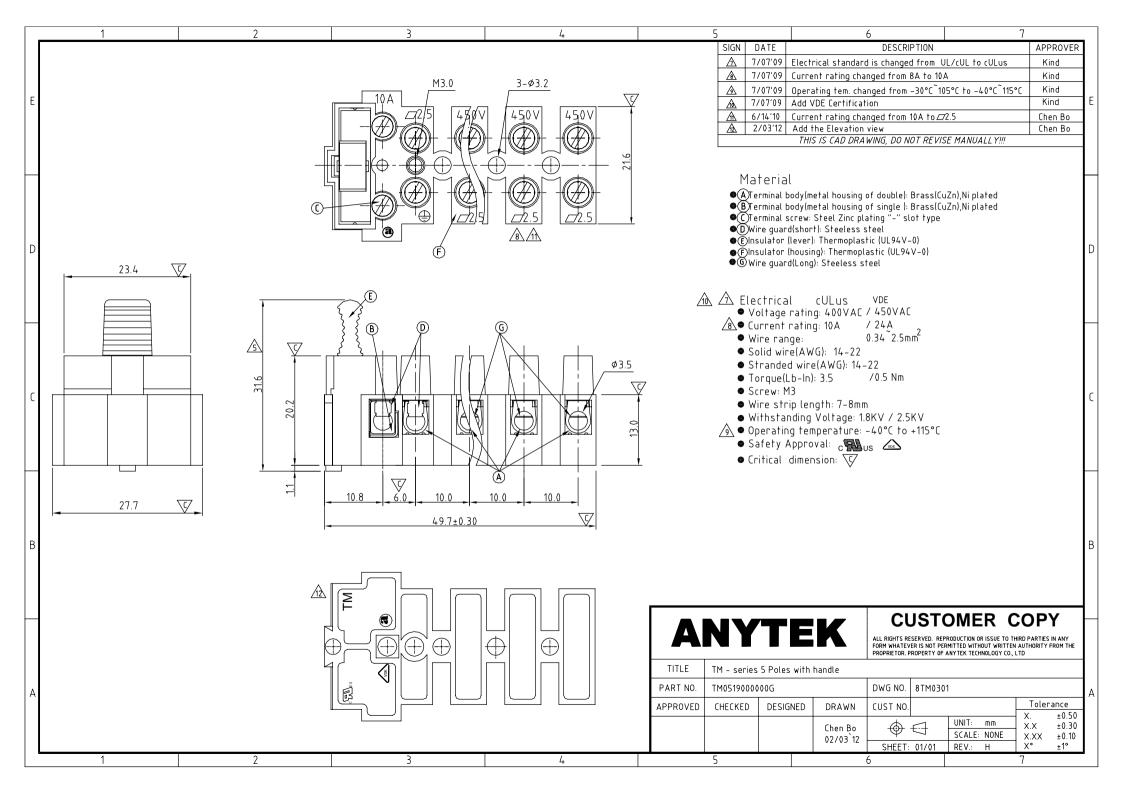

|   | 1 2      | 3                | 4                                                                                                                                                                                                                                                            |                               | 5                                                 |         |                              | 6                       |                                             | 7                                                                                                    |
|---|----------|------------------|--------------------------------------------------------------------------------------------------------------------------------------------------------------------------------------------------------------------------------------------------------------|-------------------------------|---------------------------------------------------|---------|------------------------------|-------------------------|---------------------------------------------|------------------------------------------------------------------------------------------------------|
| E |          | 11<br>316<br>316 | 23.4 ✓   23.4 ✓   23.4 ✓   23.4 ✓   23.4 ✓   23.4 ✓   23.4 ✓   23.4 ✓   23.4 ✓   ✓ ✓   ✓ ✓   ✓ ✓   ✓ ✓   ✓ ✓   ✓ ✓   ✓ ✓   ✓ ✓   ✓ ✓   ✓ ✓   ✓ ✓   ✓ ✓   ✓ ✓   ✓ ✓   ✓ ✓   ✓ ✓   ✓ ✓   ✓ ✓   ✓ ✓   ✓ ✓   ✓ ✓   ✓ ✓   ✓ ✓   ✓ ✓   ✓ ✓   ✓ ✓   ✓ ✓   ✓ ✓   ✓ ✓ |                               |                                                   |         |                              |                         |                                             | Kind<br>115°C Kind<br>Kind<br>Chen Bo                                                                |
| В | 29.7±0.3 |                  |                                                                                                                                                                                                                                                              |                               |                                                   |         |                              |                         |                                             |                                                                                                      |
| A |          | Δ3               | 4                                                                                                                                                                                                                                                            | TITLE<br>PART NO.<br>APPROVED | <b>NY</b><br>TM - series<br>TM03190000<br>CHECKED | 3 Poles | DRAWN<br>Chen Bo<br>02/03`12 | ALL RIGHTS RESERVED. RE | ERMITTED WITHOUT WRI<br>F ANYTEK TECHNOLOGY | TO THIRD PARTIES IN ANY<br>TTEN AUTHORITY FROM THE<br>CO., LTD<br>Tolerance<br>X. ±0.50<br>X.X ±0.30 |
|   |          | 2                |                                                                                                                                                                                                                                                              |                               |                                                   |         |                              | ,                       |                                             |                                                                                                      |

## **Mouser Electronics**

Authorized Distributor

Click to View Pricing, Inventory, Delivery & Lifecycle Information:

Amphenol:

TM031900000G TM041900000G TM051900000G