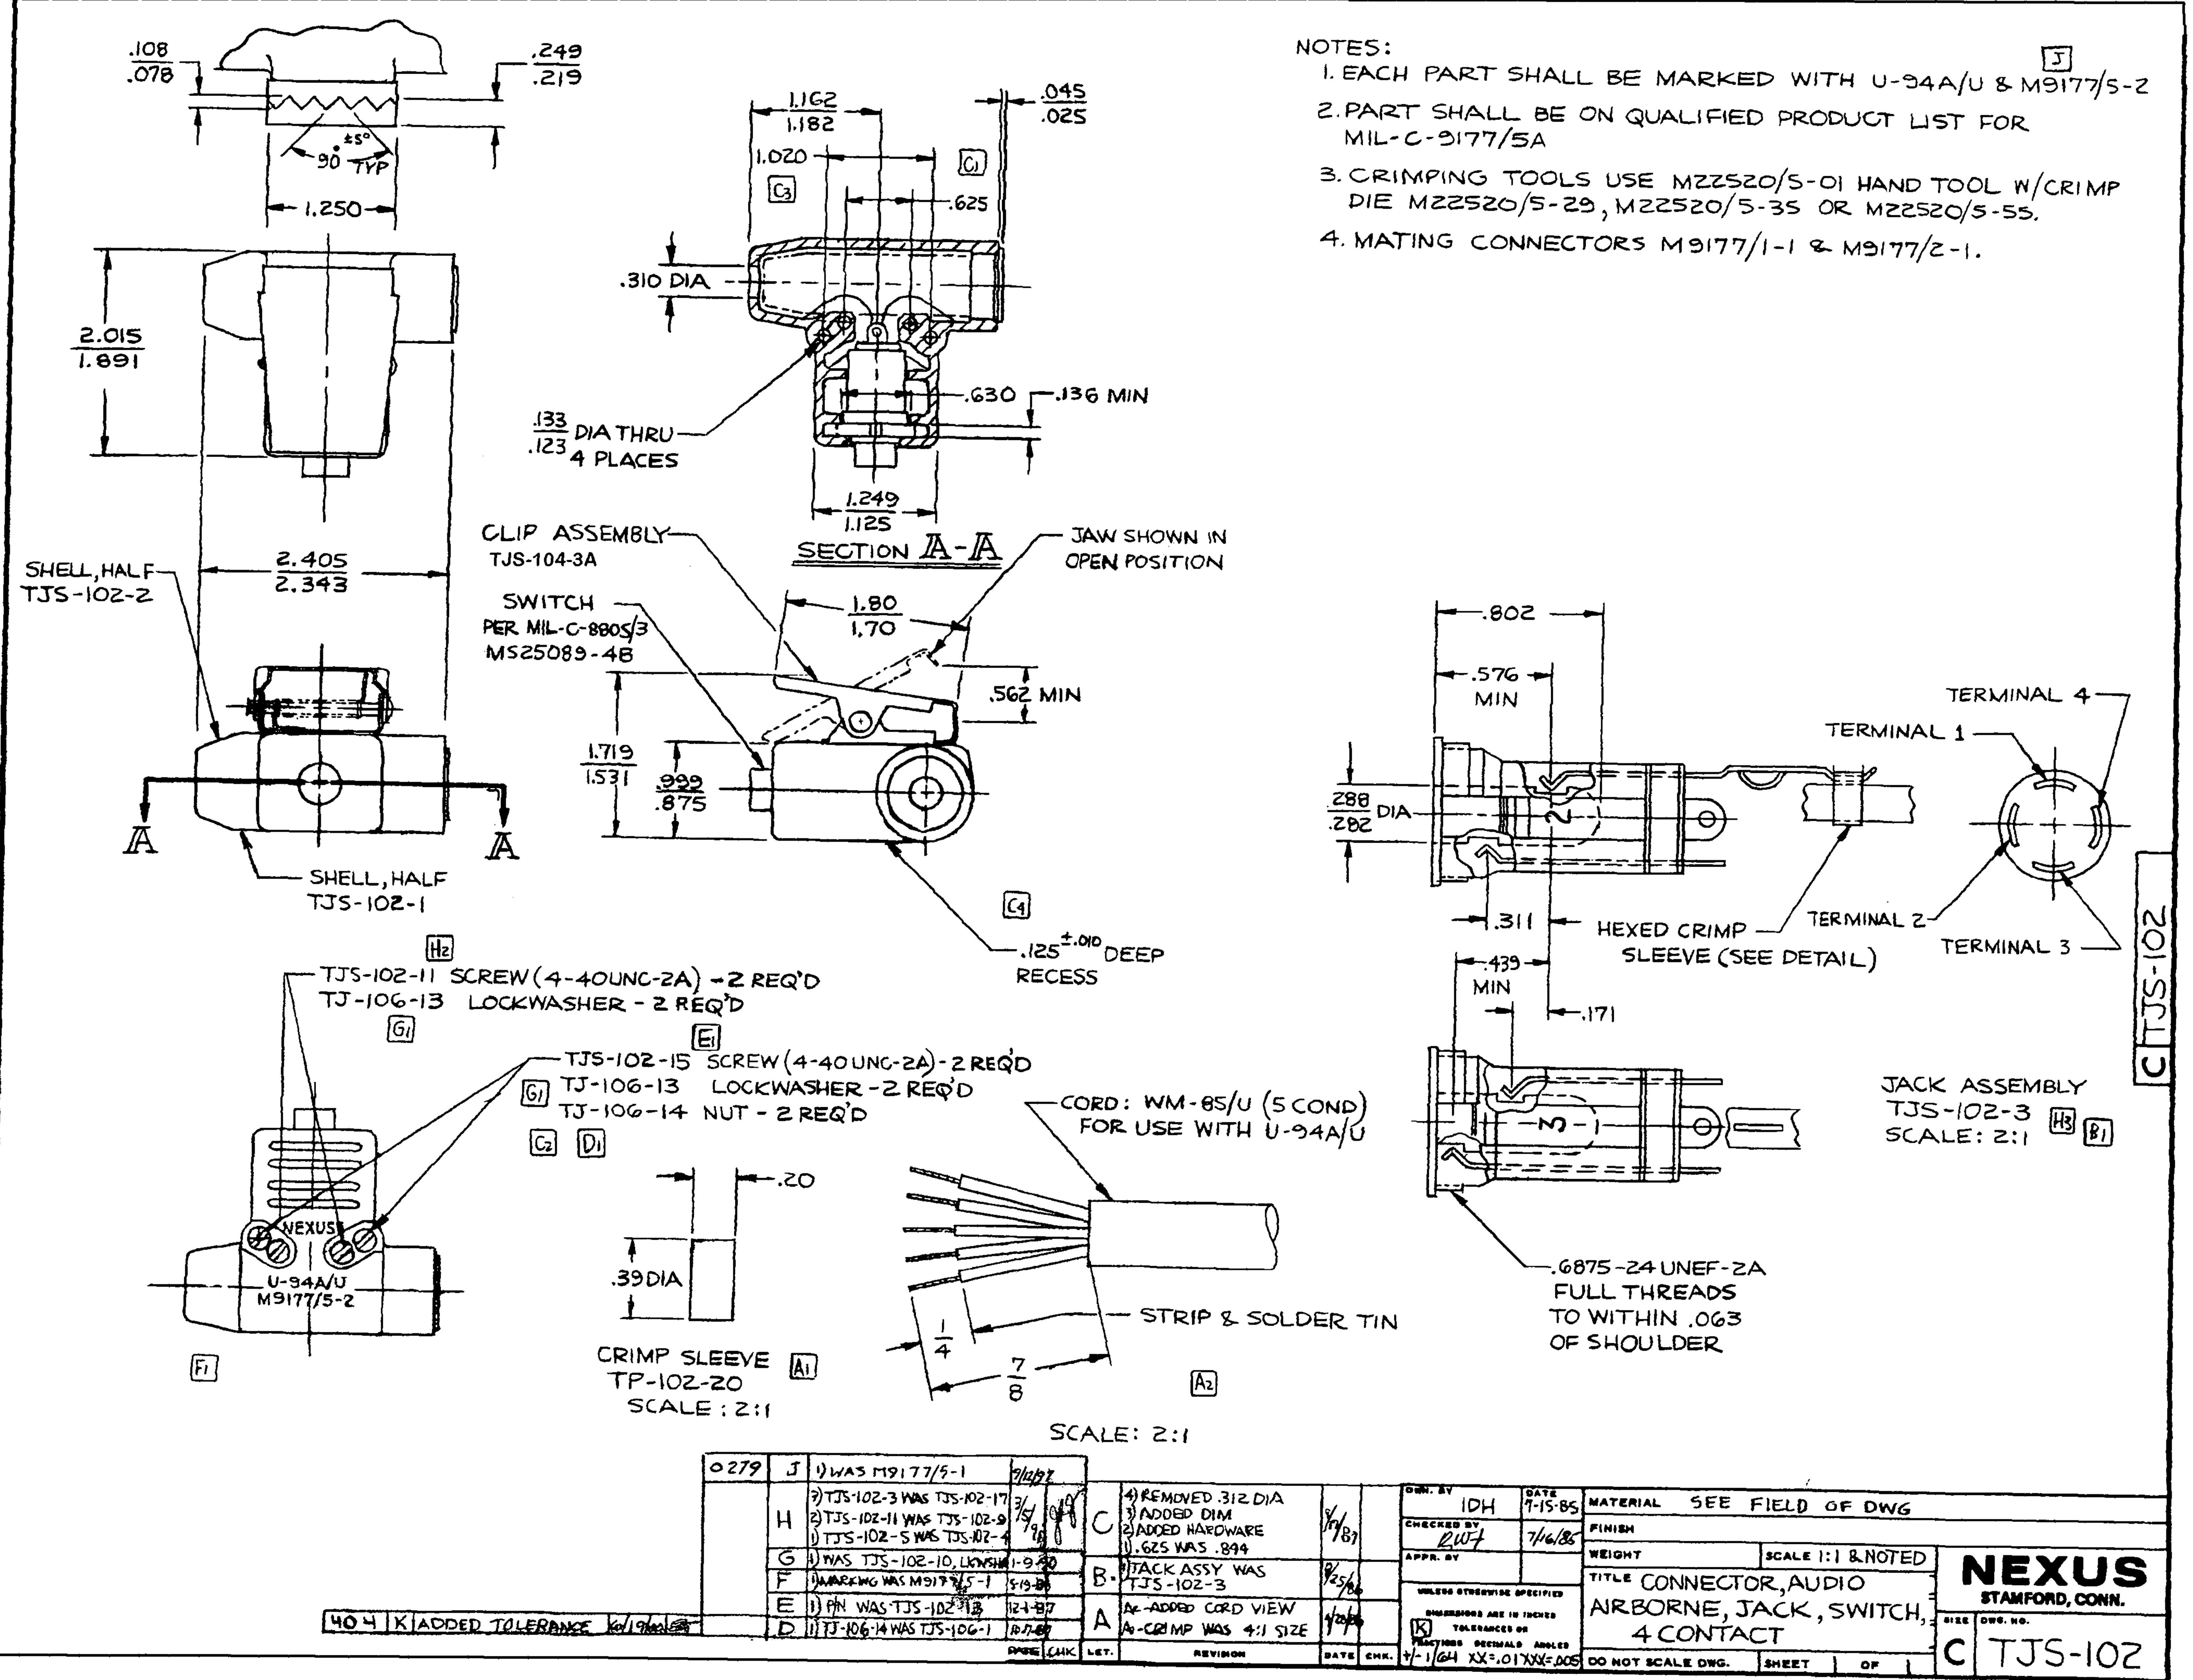

| C 3) ADDED DIM<br>2) ADDED DIM<br>U.GZS WAS .894<br>B. TJS-102-3<br>A AL-ADDED CORD VIEW<br>A CRIMP WAS 4:1 SIZE 1010<br>A CRIMP WAS 4:1 SIZE 1010<br>10H 7-15-85 MATERIAL<br>IDH 7-15-85 MATERIAL<br>IDH 7-15-85 MATERIAL<br>CHECKED BY<br>LUF 7/16/85<br>IDH 7-15-85 MATERIAL<br>FINISH<br>WEIGHT<br>TITLE CC<br>MATERIAL<br>CHECKED BY<br>LUF 7/16/85<br>MATERIAL<br>CHECKED BY<br>LUF 7/16/85<br>MATERIAL<br>CHECKED BY<br>LUF 7/16/85<br>MATERIAL<br>FINISH<br>MEIGHT<br>TITLE CC<br>MATERIAL<br>CHECKED BY<br>LUF 7/16/85<br>MATERIAL<br>FINISH<br>MATERIAL<br>CHECKED BY<br>LUF 7/16/85<br>MATERIAL<br>FINISH<br>MEIGHT<br>TITLE CC<br>MATERIAL<br>FINISH<br>MEIGHT<br>TITLE CC<br>MATERIAL                                                                                                                                                                                                                                                                                                                                                                                                                                                                                                                                                                                                                                                                                                                                                                                                                                                                                                                                                                                         | LET. | AEVINON DATE CHK.                                                             |        | +/-1/64 XX=.01XXX=005 |     | DO NOT SCA      |              |
|--------------------------------------------------------------------------------------------------------------------------------------------------------------------------------------------------------------------------------------------------------------------------------------------------------------------------------------------------------------------------------------------------------------------------------------------------------------------------------------------------------------------------------------------------------------------------------------------------------------------------------------------------------------------------------------------------------------------------------------------------------------------------------------------------------------------------------------------------------------------------------------------------------------------------------------------------------------------------------------------------------------------------------------------------------------------------------------------------------------------------------------------------------------------------------------------------------------------------------------------------------------------------------------------------------------------------------------------------------------------------------------------------------------------------------------------------------------------------------------------------------------------------------------------------------------------------------------------------------------------------------------------------------------------------------------------------------------------------------------------------------------------------------------------------------------------------------------------------------------------------------------------------------------------------------------------------------------------------------------------------------------------------------------------------------------------------------------------------------------------------------------------------------------------------------------------------------------------------------------------------------------------------------------------------------------------------------------------------------------------------------|------|-------------------------------------------------------------------------------|--------|-----------------------|-----|-----------------|--------------|
| C 3) ADDED DIM<br>C 2) ADDED DIM<br>U.625 WAS .894<br>B. TTACK ASSY WAS<br>B. TTACK ASSY WAS<br>CHECKED BY<br>IDH 7-15-85 MATERIAL<br>IDH 7-15-85 MATERIAL<br>IDH 7-15-85 MATERIAL<br>CHECKED BY<br>RUH 7/16/85<br>WEIGHT<br>TITLE CC                                                                                                                                                                                                                                                                                                                                                                                                                                                                                                                                                                                                                                                                                                                                                                                                                                                                                                                                                                                                                                                                                                                                                                                                                                                                                                                                                                                                                                                                                                                                                                                                                                                                                                                                                                                                                                                                                                                                                                                                                                                                                                                                          | A    | AL-ADDED CORD VIEW<br>AL-CRIMP WAS 4:1 SIZE                                   | 420/2  |                       |     |                 | AIRBOR<br>4C |
| C 3) ADDED DIM<br>2) ADDED DIM<br>2) ADDED HARDWARE<br>10,625 WAS ,894<br>10,625 W | B.   | TJS-102-3                                                                     | 1/25/0 |                       |     |                 |              |
| 19/FEMOVED 312 DIA                                                                                                                                                                                                                                                                                                                                                                                                                                                                                                                                                                                                                                                                                                                                                                                                                                                                                                                                                                                                                                                                                                                                                                                                                                                                                                                                                                                                                                                                                                                                                                                                                                                                                                                                                                                                                                                                                                                                                                                                                                                                                                                                                                                                                                                                                                                                                             | С    | 4) REMOVED .312. DIA<br>3) ADDED DIM<br>2) ADDED HARDWARE<br>1) .625 WAS .844 | 1ml    |                       | RWF | 7/16/85         |              |
|                                                                                                                                                                                                                                                                                                                                                                                                                                                                                                                                                                                                                                                                                                                                                                                                                                                                                                                                                                                                                                                                                                                                                                                                                                                                                                                                                                                                                                                                                                                                                                                                                                                                                                                                                                                                                                                                                                                                                                                                                                                                                                                                                                                                                                                                                                                                                                                |      |                                                                               |        |                       |     | 9ATE<br>7-15-85 | MATERIAL     |