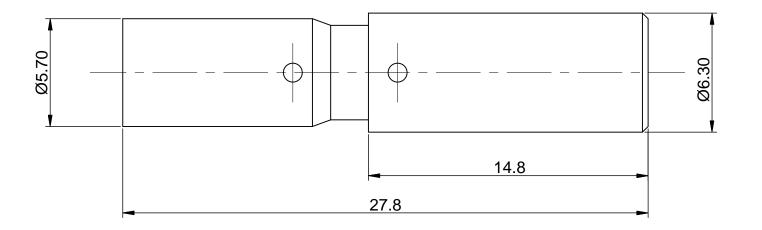

| REV | ECO |  |
|-----|-----|--|
| B1  | -   |  |

- 2. SPECIFICATIONS: 2.4 RoHS COMPLIANT

|                                                                                                     | SEE PART NUMBER<br>CHART      |                                                                                                                                 |               |
|-----------------------------------------------------------------------------------------------------|-------------------------------|---------------------------------------------------------------------------------------------------------------------------------|---------------|
| QUANTITY                                                                                            | PART NUMBER                   |                                                                                                                                 |               |
|                                                                                                     |                               | M                                                                                                                               |               |
| UNLESS OTHERWISE SPECIFIED<br>1) All dimensions are in metric(mm).<br>2) Tolerances are as follows: |                               | SIGNAT                                                                                                                          |               |
|                                                                                                     |                               | DRAWN:                                                                                                                          |               |
| 1 PL DEC ±0.30 Fractions ±1.<br>2 PL DEC ±0.15 Angles ±1°<br>3 PL DEC ±0.08                         | Fractions ±1/64<br>Angles ±1° | CHECKED:                                                                                                                        |               |
| 3) Note reference = X<br>MATERIAL SPECIFICATIONS:<br>PROCESS SPECIFICATIONS:<br>NEXT ASSY:          |                               | ENGINEER:                                                                                                                       |               |
|                                                                                                     |                               | APPROVAL:                                                                                                                       |               |
|                                                                                                     |                               | CUSTOMER:                                                                                                                       |               |
|                                                                                                     |                               | THIS DRAWING IS<br>INFORMATION ONL<br>SPECIFICATIONS A<br>SHOWN HEREON A<br>THE AMPHENOL CO<br>OF REPRODUCTIO<br>DIMENSIONS ARE |               |
|                                                                                                     |                               |                                                                                                                                 | MANUFACTURING |