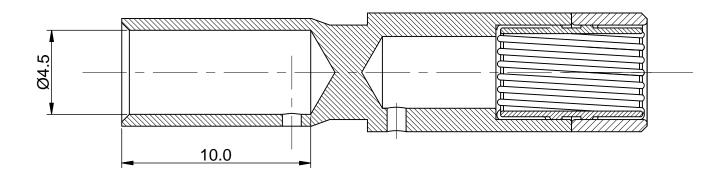

| REV | ECO |  |
|-----|-----|--|
| B1  | -   |  |

- 2. SPECIFICATIONS: 2.4 RoHS COMPLIANT

|                                                                                                     | SEE PART NUMBER<br>CHART      |                                                                                                                                 |               |
|-----------------------------------------------------------------------------------------------------|-------------------------------|---------------------------------------------------------------------------------------------------------------------------------|---------------|
| QUANTITY                                                                                            | PART NUMBER                   |                                                                                                                                 |               |
|                                                                                                     |                               | M                                                                                                                               |               |
| UNLESS OTHERWISE SPECIFIED<br>1) All dimensions are in metric(mm).<br>2) Tolerances are as follows: |                               | SIGNAT                                                                                                                          |               |
|                                                                                                     |                               | DRAWN:                                                                                                                          |               |
| 1 PL DEC ±0.30 Fractions ±1.<br>2 PL DEC ±0.15 Angles ±1°<br>3 PL DEC ±0.08                         | Fractions ±1/64<br>Angles ±1° | CHECKED:                                                                                                                        |               |
| 3) Note reference = X<br>MATERIAL SPECIFICATIONS:<br>PROCESS SPECIFICATIONS:<br>NEXT ASSY:          |                               | ENGINEER:                                                                                                                       |               |
|                                                                                                     |                               | APPROVAL:                                                                                                                       |               |
|                                                                                                     |                               | CUSTOMER:                                                                                                                       |               |
|                                                                                                     |                               | THIS DRAWING IS<br>INFORMATION ONL<br>SPECIFICATIONS A<br>SHOWN HEREON A<br>THE AMPHENOL CO<br>OF REPRODUCTIO<br>DIMENSIONS ARE |               |
|                                                                                                     |                               |                                                                                                                                 | MANUFACTURING |