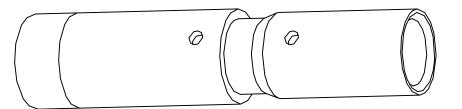

| REV | ECO |  |
|-----|-----|--|
| B1  | -   |  |

- 2. SPECIFICATIONS: 2.4 RoHS COMPLIANT

|                                                                                                     | SEE PART NUMBER<br>CHART      |                                                                                                                                 |               |
|-----------------------------------------------------------------------------------------------------|-------------------------------|---------------------------------------------------------------------------------------------------------------------------------|---------------|
| QUANTITY                                                                                            | PART NUMBER                   |                                                                                                                                 |               |
|                                                                                                     |                               | M                                                                                                                               |               |
| UNLESS OTHERWISE SPECIFIED<br>1) All dimensions are in metric(mm).<br>2) Tolerances are as follows: |                               | SIGNAT                                                                                                                          |               |
|                                                                                                     |                               | DRAWN:                                                                                                                          |               |
| 1 PL DEC ±0.30 Fractions ±1.<br>2 PL DEC ±0.15 Angles ±1°<br>3 PL DEC ±0.08                         | Fractions ±1/64<br>Angles ±1° | CHECKED:                                                                                                                        |               |
| 3) Note reference = X<br>MATERIAL SPECIFICATIONS:<br>PROCESS SPECIFICATIONS:<br>NEXT ASSY:          |                               | ENGINEER:                                                                                                                       |               |
|                                                                                                     |                               | APPROVAL:                                                                                                                       |               |
|                                                                                                     |                               | CUSTOMER:                                                                                                                       |               |
|                                                                                                     |                               | THIS DRAWING IS<br>INFORMATION ONL<br>SPECIFICATIONS A<br>SHOWN HEREON A<br>THE AMPHENOL CO<br>OF REPRODUCTIO<br>DIMENSIONS ARE |               |
|                                                                                                     |                               |                                                                                                                                 | MANUFACTURING |