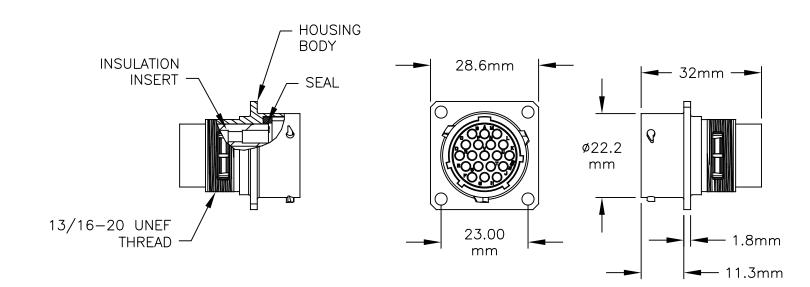

Ø25.0mm (BACK MOUNT) -Ø21.5mm (FRONT MOUNT) ø3.2mm 23.00 \_ mm 23.00 mm PANEL CUTOUT

NOTES:

- 1) CONTACT BARREL RANGE: 20AWG TO 22AWG
- 2) RECOMMENDED CRIMP TOOLS: HAND CRIMPER: MFX-3959 PNEUMATIC CRIMPER: MFX-3960
- 3) EXTRACTION TOOL: QXRT20
- 4) MATERIALS: HOUSING BODY: ZINC DIE CAST, NICKEL PLATED INSULATION INSERT: PA66, UL94/V-0 CONTACT: BRASS, GOLD FLASH PLATED SEAL: SILICONE
- 5) ELECTRICAL DATA:
  - a) CURRENT (MAX): 5A
  - b) VOLTAGE (MAX): 250VAC
  - c) INSULATION RESISTANCE (MIN): 5000M OHMS
  - d) TEST VOLTAGE (BETWEEN CONTACTS): 1500V

- 6) TECHNICAL DATA:
  - a) TEMPERATURE RANGE: -40°C TO 105°C
  - b) PROTECTION: IP67 (IP69K WHEN IN MATED CONDITION)
  - c) MATING CYCLES: >500
  - d) VIBRATION RESISTANCE PER MIL-STD-202 METHOD 204
- e) THERMAL SHOCK PER MIL-STD-202 METHOD 207
- f) 48 HOUR SALT SPRAY PER MIL-STD-202 METHOD 101
- 7) RoHS COMPLIANT