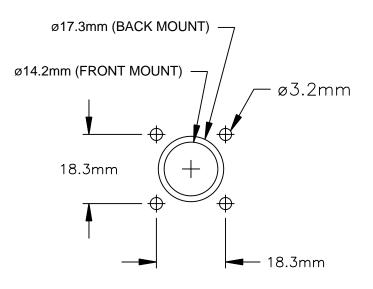

| REV | ECD |  |
|-----|-----|--|
| 01  | -   |  |

PANEL CUTOUT

3) EXTRACTION TOOL: QXRT16

4) MATERIALS:

NOTES:

HOUSING BODY: ZINC DIE CAST, NICKEL PLATED INSULATION INSERT: PA66, UL94/V-0 CONTACT: BRASS, GOLD FLASH PLATED SEAL: NBR (NITRILE BUTADIENE RUBBER) 5) ELECTRICAL DATA: a) CURRENT (MAX): 13A b) VOLTAGE (MAX): 250V AC/DC