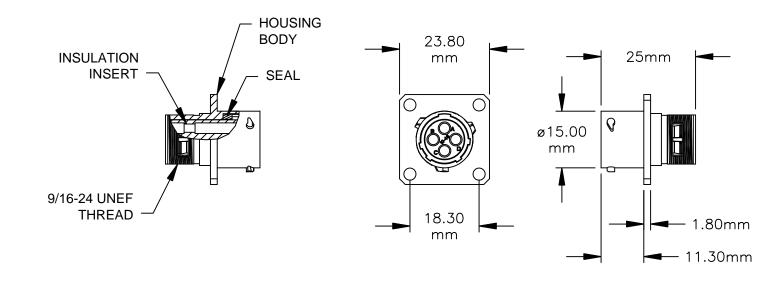

| REV | ECD |  |
|-----|-----|--|
| 01  | -   |  |

PANEL CUTOUT

3) EXTRACTION TOOL: QXRT16

4) MATERIALS:

NOTES:

HOUSING BODY: ZINC DIE CAST, NICKEL PLATED INSULATION INSERT: PA66, UL94/V-0 CONTACT: BRASS, GOLD FLASH PLATED SEAL: NBR (NITRILE BUTADIENE RUBBER) 5) ELECTRICAL DATA: a) CURRENT (MAX): 13A b) VOLTAGE (MAX): 250V AC/DC

1) CONTACT BARREL RANGE: 16AWG TO 18AWG

2) RECOMMENDED CRIMP TOOLS:

HAND CRIMPER: MFX-3959

PNEUMATIC CRIMPER: MFX-3960

c) INSULATION RESISTANCE (MIN): 5000M OHMS

d) TEST VOLTAGE (BETWEEN CONTACTS): 3050V

## 6) TECHNICAL DATA:

- a) TEMPERATURE RANGE: -40°C TO 105°C
- b) PROTECTION: IP67 (MATED CONDITION)
- c) MATING CYCLES: >500
- d) VIBRATION RESISTANCE PER MIL-STD-202 METHOD 204
- e) THERMAL SHOCK PER MIL-STD-202 METHOD 207
- f) 48 HOUR SALT SPRAY PER MIL-STD-202 METHOD 101

## 7) RoHS COMPLIANT

| 1                       | RT00104SNH  |                                                                                                             |  |
|-------------------------|-------------|-------------------------------------------------------------------------------------------------------------|--|
| QUANTITY                | PART NUMBER |                                                                                                             |  |
|                         |             | M                                                                                                           |  |
|                         |             | SIGNAT                                                                                                      |  |
|                         |             | DRAWN:                                                                                                      |  |
|                         |             | CHECKED:                                                                                                    |  |
|                         |             | ENGINEER:                                                                                                   |  |
| MATERIAL SPECIFICA      | TIONS:      | APPROVAL:                                                                                                   |  |
|                         |             | CUSTOMER:                                                                                                   |  |
| PROCESS SPECIFICATIONS: |             | THIS DRAWING IS<br>INFORMATION ON<br>SPECIFICATIONS /<br>SHOWN HEREON /<br>THE AMPHENOL C<br>OF REPRODUCTIO |  |
| NEXT ASS'Y:             |             | DIMENSIONS ARE                                                                                              |  |