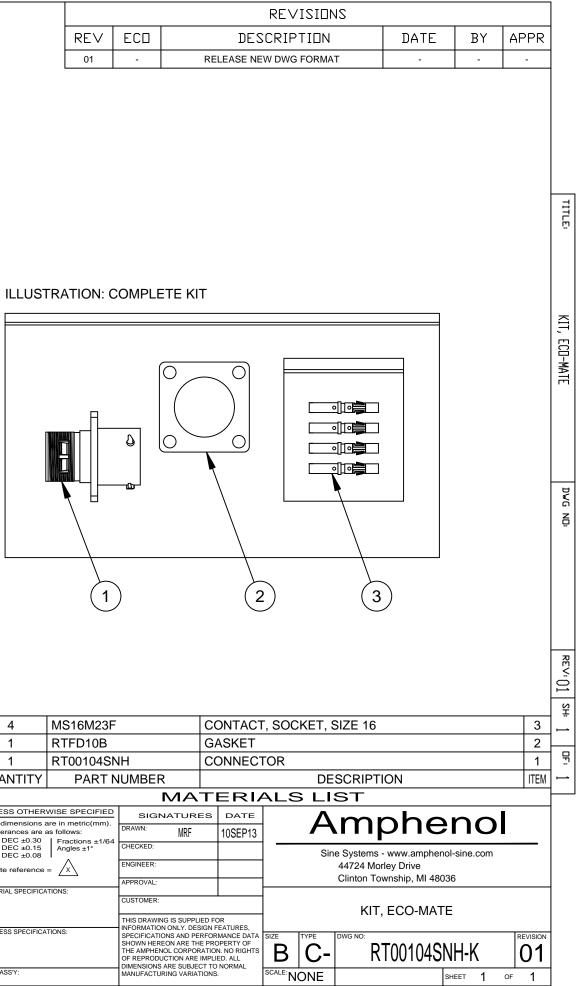

## 7) RoHS COMPLIANT

| 1                       | RT00104SNH  |                                                                                                             |  |
|-------------------------|-------------|-------------------------------------------------------------------------------------------------------------|--|
| QUANTITY                | PART NUMBER |                                                                                                             |  |
|                         |             | M                                                                                                           |  |
|                         |             | SIGNAT                                                                                                      |  |
|                         |             | DRAWN:                                                                                                      |  |
|                         |             | CHECKED:                                                                                                    |  |
|                         |             | ENGINEER:                                                                                                   |  |
| MATERIAL SPECIFICA      | TIONS:      | APPROVAL:                                                                                                   |  |
|                         |             | CUSTOMER:                                                                                                   |  |
| PROCESS SPECIFICATIONS: |             | THIS DRAWING IS<br>INFORMATION ON<br>SPECIFICATIONS /<br>SHOWN HEREON /<br>THE AMPHENOL C<br>OF REPRODUCTIO |  |
| NEXT ASS'Y:             |             | DIMENSIONS ARE                                                                                              |  |