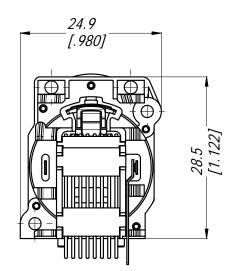

**3D VIEW** 

|                                            |                                                                                                  |                                                                                                                              |                                                                                                                                                                  |                                                                                                                                                                                                                                         |                                                                                                                                                                                                                                                                                                                                                                                                                                                                                                                                                                                                                                                                                                                                                                                                                                                                                                                                                                                                                                                                                                                                                                                                                                                                                                                                                                                                                                                                                                                                                                                                                                                                                                                                                                                                                                                                                                                                                                                                                                                                                                                                |                                                                                                                                                                                                                                                                                                                                                            |                                                                                                                                                                                                                                                                                                                                 | Amphonol                                                                                                                                                                                                                                                                                    | Amphenol Australia Pty.Ltd,                                                                                                                                |                                                 |                                                                                                        |
|--------------------------------------------|--------------------------------------------------------------------------------------------------|------------------------------------------------------------------------------------------------------------------------------|------------------------------------------------------------------------------------------------------------------------------------------------------------------|-----------------------------------------------------------------------------------------------------------------------------------------------------------------------------------------------------------------------------------------|--------------------------------------------------------------------------------------------------------------------------------------------------------------------------------------------------------------------------------------------------------------------------------------------------------------------------------------------------------------------------------------------------------------------------------------------------------------------------------------------------------------------------------------------------------------------------------------------------------------------------------------------------------------------------------------------------------------------------------------------------------------------------------------------------------------------------------------------------------------------------------------------------------------------------------------------------------------------------------------------------------------------------------------------------------------------------------------------------------------------------------------------------------------------------------------------------------------------------------------------------------------------------------------------------------------------------------------------------------------------------------------------------------------------------------------------------------------------------------------------------------------------------------------------------------------------------------------------------------------------------------------------------------------------------------------------------------------------------------------------------------------------------------------------------------------------------------------------------------------------------------------------------------------------------------------------------------------------------------------------------------------------------------------------------------------------------------------------------------------------------------|------------------------------------------------------------------------------------------------------------------------------------------------------------------------------------------------------------------------------------------------------------------------------------------------------------------------------------------------------------|---------------------------------------------------------------------------------------------------------------------------------------------------------------------------------------------------------------------------------------------------------------------------------------------------------------------------------|---------------------------------------------------------------------------------------------------------------------------------------------------------------------------------------------------------------------------------------------------------------------------------------------|------------------------------------------------------------------------------------------------------------------------------------------------------------|-------------------------------------------------|--------------------------------------------------------------------------------------------------------|
| ANGULAR                                    |                                                                                                  |                                                                                                                              |                                                                                                                                                                  |                                                                                                                                                                                                                                         |                                                                                                                                                                                                                                                                                                                                                                                                                                                                                                                                                                                                                                                                                                                                                                                                                                                                                                                                                                                                                                                                                                                                                                                                                                                                                                                                                                                                                                                                                                                                                                                                                                                                                                                                                                                                                                                                                                                                                                                                                                                                                                                                |                                                                                                                                                                                                                                                                                                                                                            |                                                                                                                                                                                                                                                                                                                                 | Amphemor                                                                                                                                                                                                                                                                                    |                                                                                                                                                            |                                                 |                                                                                                        |
| X' ± 1                                     |                                                                                                  |                                                                                                                              |                                                                                                                                                                  | in concern of the content                                                                                                                                                                                                               |                                                                                                                                                                                                                                                                                                                                                                                                                                                                                                                                                                                                                                                                                                                                                                                                                                                                                                                                                                                                                                                                                                                                                                                                                                                                                                                                                                                                                                                                                                                                                                                                                                                                                                                                                                                                                                                                                                                                                                                                                                                                                                                                |                                                                                                                                                                                                                                                                                                                                                            |                                                                                                                                                                                                                                                                                                                                 |                                                                                                                                                                                                                                                                                             | VIC 3201 Australia                                                                                                                                         |                                                 | 1                                                                                                      |
| X.X' ± 30'                                 | MATERIAL:                                                                                        |                                                                                                                              |                                                                                                                                                                  | DRN:                                                                                                                                                                                                                                    | TN                                                                                                                                                                                                                                                                                                                                                                                                                                                                                                                                                                                                                                                                                                                                                                                                                                                                                                                                                                                                                                                                                                                                                                                                                                                                                                                                                                                                                                                                                                                                                                                                                                                                                                                                                                                                                                                                                                                                                                                                                                                                                                                             | DATE.                                                                                                                                                                                                                                                                                                                                                      | 08/10/12                                                                                                                                                                                                                                                                                                                        | TITLE:                                                                                                                                                                                                                                                                                      | PART No:                                                                                                                                                   | REV                                             |                                                                                                        |
| X.X'X " ± 15'                              | DEEED SDECIEICATION                                                                              |                                                                                                                              | ATION                                                                                                                                                            |                                                                                                                                                                                                                                         |                                                                                                                                                                                                                                                                                                                                                                                                                                                                                                                                                                                                                                                                                                                                                                                                                                                                                                                                                                                                                                                                                                                                                                                                                                                                                                                                                                                                                                                                                                                                                                                                                                                                                                                                                                                                                                                                                                                                                                                                                                                                                                                                | D7 E.                                                                                                                                                                                                                                                                                                                                                      |                                                                                                                                                                                                                                                                                                                                 | VI Doot COMMECTOD                                                                                                                                                                                                                                                                           | REFER TO TABLE OF                                                                                                                                          |                                                 | ١,                                                                                                     |
| BREAK ALL SHARP EDGES AND REMOVE ALL BURRS |                                                                                                  | CKD:                                                                                                                         | P.M                                                                                                                                                              | DATE:                                                                                                                                                                                                                                   | 08/10/12                                                                                                                                                                                                                                                                                                                                                                                                                                                                                                                                                                                                                                                                                                                                                                                                                                                                                                                                                                                                                                                                                                                                                                                                                                                                                                                                                                                                                                                                                                                                                                                                                                                                                                                                                                                                                                                                                                                                                                                                                                                                                                                       | ALKIIEL COMMECTOR                                                                                                                                                                                                                                                                                                                                          |                                                                                                                                                                                                                                                                                                                                 | 1                                                                                                                                                                                                                                                                                           | A                                                                                                                                                          |                                                 |                                                                                                        |
| VE ALL DURKS                               |                                                                                                  |                                                                                                                              |                                                                                                                                                                  |                                                                                                                                                                                                                                         |                                                                                                                                                                                                                                                                                                                                                                                                                                                                                                                                                                                                                                                                                                                                                                                                                                                                                                                                                                                                                                                                                                                                                                                                                                                                                                                                                                                                                                                                                                                                                                                                                                                                                                                                                                                                                                                                                                                                                                                                                                                                                                                                |                                                                                                                                                                                                                                                                                                                                                            |                                                                                                                                                                                                                                                                                                                                 | DIAL DEOD OATE                                                                                                                                                                                                                                                                              |                                                                                                                                                            |                                                 | 4                                                                                                      |
| DO NOT SCALE FINISH:                       |                                                                                                  | APP'D:                                                                                                                       | P.M                                                                                                                                                              | DATE:                                                                                                                                                                                                                                   | 08/10/12                                                                                                                                                                                                                                                                                                                                                                                                                                                                                                                                                                                                                                                                                                                                                                                                                                                                                                                                                                                                                                                                                                                                                                                                                                                                                                                                                                                                                                                                                                                                                                                                                                                                                                                                                                                                                                                                                                                                                                                                                                                                                                                       | RJ45 RECP CATSE                                                                                                                                                                                                                                                                                                                                            | DRAWING No.                                                                                                                                                                                                                                                                                                                     | SHEET                                                                                                                                                                                                                                                                                       |                                                                                                                                                            |                                                 |                                                                                                        |
| DIMENSIONS IN MILIMETRES THIRD ANGLE       |                                                                                                  | SCALE:                                                                                                                       | 3.2                                                                                                                                                              | SIZE:                                                                                                                                                                                                                                   | Δ3                                                                                                                                                                                                                                                                                                                                                                                                                                                                                                                                                                                                                                                                                                                                                                                                                                                                                                                                                                                                                                                                                                                                                                                                                                                                                                                                                                                                                                                                                                                                                                                                                                                                                                                                                                                                                                                                                                                                                                                                                                                                                                                             | NON-LED & EMI SHIELD                                                                                                                                                                                                                                                                                                                                       | 55010837-000                                                                                                                                                                                                                                                                                                                    | 1/1                                                                                                                                                                                                                                                                                         |                                                                                                                                                            |                                                 |                                                                                                        |
|                                            | NCE TO BE    ANGULAR   X' ± 1   X.X' ± 30'   X.X'X ± 15'   SHARP EDGES   VE ALL BURRS   DT SCALE | NCE TO BE  ANGULAR  X' ± 1  X.X' ± 30'  X.X'Y ± 15'  SHARP EDGES VE ALL BURRS  OT SCALE  ITHIS DO  MATERIAL:  REFER  FINISH: | NCE TO BE  ANGULAR  X' ± 1  X.X' ± 30'  X.X'X ± 15' SHARP EDGES VE ALL BURRS  OT SCALE  ITHIS DOCUMENT IS TH  WITHOUT THE F  WATERIAL:  REFER SPECIFICA  FINISH: | ITHIS DOCUMENT IS THE PROPERTY  NO PART THEREOF MAY WITHOUT THE PRIOR WRITT  X.X' ± 1 X.X' ± 30' X.X'X ± 15' SHARP EGGES VE ALL BURRS  OT SCALE  ITHIS DOCUMENT IS THE PROPERTY WITHOUT THE PRIOR WRITT  MATERIAL:  REFER SPECIFICATION | NOT SCALE  ITHIS DOCUMENT IS THE PROPERTY OF AMPHI  NO PART THEREOF MAY BE REPROVE WITHOUT THE PRIOR WRITTEN CONSE  WITHOUT THE PRIOR WRITTEN CONSE  WITHOUT THE PRIOR WRITTEN CONSE  WITHOUT THE PROPERTY OF AMPHI  NO PART THEREOF MAY BE REPROVED TO FAMPHI  OF ALL PART THEREOF MAY BE REPROVED TO FAMPHI  OF ALL PART THEREOF MAY BE REPROVED TO FAMPHI  OF ALL PART THEREOF MAY BE REPROVED TO FAMPHI  OF ALL PART THEREOF MAY BE REPROVED TO FAMPHI  OF ALL PART THEREOF MAY BE REPROVED TO FAMPHI  OF ALL PART THEREOF MAY BE REPROVED TO FAMPHI  OF ALL PART THEREOF MAY BE REPROVED TO FAMPHI  OF ALL PART THEREOF MAY BE REPROVED TO FAMPHI  OF ALL PART THEREOF MAY BE REPROVED TO FAMPHI  OF ALL PART THEREOF MAY BE REPROVED TO FAMPHI  OF ALL PART THEREOF MAY BE REPROVED TO FAMPHI  OF ALL PART THEREOF MAY BE REPROVED TO FAMPHI  OF ALL PART THEREOF MAY BE REPROVED TO FAMPHI  OF ALL PART THEREOF MAY BE REPROVED TO FAMPHI  OF ALL PART THEREOF MAY BE REPROVED TO FAMPHI  OF ALL PART THEREOF MAY BE REPROVED TO FAMPHI  OF ALL PART THEREOF MAY BE REPROVED TO FAMPHI  OF | ITHIS DOCUMENT IS THE PROPERTY OF AMPHENOL AUST  NO PART THEREOF MAY BE REPRODUCED AND WITHOUT THE PRIOR WRITTEN CONSENT OF THE  X.X' ± 1 X.X' ± 30' X.X'X ± 15' SHARP EDGES VE ALL BURRS  OT SCALE  ITHIS DOCUMENT IS THE PROPERTY OF AMPHENOL AUST  NO PART THEREOF MAY BE REPRODUCED AND WITHOUT THE PRIOR WRITTEN CONSENT OF THE  CKD: P.M  APP'D: P.M | NOT SCALE  THIS DOCUMENT IS THE PROPERTY OF AMPHENOL AUSTRALIA PINO PART THEREOF MAY BE REPRODUCED AND USED WITHOUT THE PRIOR WRITTEN CONSENT OF THE OWNER  WITHOUT THE PRIOR WRITTEN CONSENT OF THE OWNER  WITHOUT THE PRIOR WRITTEN CONSENT OF THE OWNER  DRN: T.N DATE:  CKD: P.M DATE:  OT SCALE  FINISH:  APP'D: P.M DATE: | THIS DOCUMENT IS THE PROPERTY OF AMPHENOL AUSTRALIA PTY. LTD.  NO PART THEREOF MAY BE REPRODUCED AND USED WITHOUT THE PRIOR WRITTEN CONSENT OF THE OWNER.  MATERIAL:  SHARP EDGES VE ALL BURRS  DRN: T.N DATE: 08/10/12  CKD: P.M DATE: 08/10/12  TSCALE  FINISH: APP'D: P.M DATE: 08/10/12 | THIS DOCUMENT IS THE PROPERTY OF AMPHENOL AUSTRALIA PTY. LTD.   NO PART THEREOF MAY BE REPRODUCED AND USED WITHOUT THE PRIOR WRITTEN CONSENT OF THE OWNER. | NO PART THEREOF MAY BE REPRODUCED AND USED    X | ANGULAR   NO PART THEREOF MAY BE REPRODUCED AND USED   WITHOUT THE PRIOR WRITTEN CONSENT OF THE OWNER. |