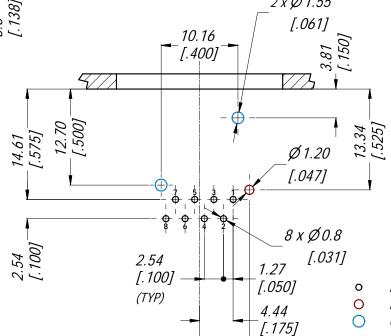

RJ45 CONTACTS RJ45 SHELL GROUND CONTACT CONNECTOR LOCATION PINS

## **PCB LAYOUT** 2:1 (CONNECTOR TOP VIEW)

[.260]

## **PSE PINOUT ALTERNATIVES**

| CONDUCTOR | Alternative-A             | Alternative-A             | Alternative-A             |  |
|-----------|---------------------------|---------------------------|---------------------------|--|
|           | (MDI-X)                   | (MDI)                     | (AII)                     |  |
| 1         | Negative V <sub>PSE</sub> | Positive V <sub>PSE</sub> |                           |  |
| 2         | Negative V <sub>PSE</sub> | Positive V <sub>PSE</sub> |                           |  |
| 3         | Positive V <sub>PSE</sub> | Negative V <sub>PSE</sub> |                           |  |
| 4         |                           |