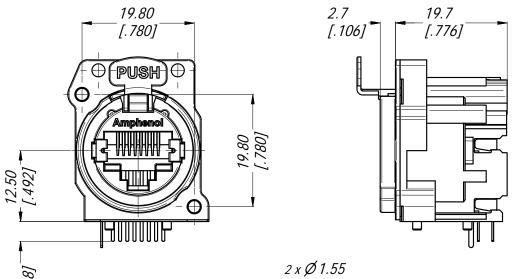

RJ45 CONTACTS RJ45 SHELL GROUND CONTACT CONNECTOR LOCATION PINS

**TABLE OF PART NUMBERS** 

FRONT SHELL MATERIAL

METAL NICKEL PLATED B TYPE

PLASTIC BLACK A TYPE

MIN MOUNTING PITCH 1:1

SPECIFICATIONS:

1. MATERIALS:

- PLASTIC INSERT & HOUSING: HIGH TEMPERATURE THERMOPLASTIC FLAMMABILITY RATING UL94V-0 DSM STANYL, 30% BLACK
- FRONT SHELL: METAL: ZINC ALLOY ZAMAK 3, NICKEL PLATE (B TYPE) OR PLACTIC (A TYPE).
- CONTACTS: PHOSPHORE BRONZE, 1.27 um GOLD PLATE ON MATING SURFACES, 1.27 um NICKEL MIN UNDERPLATE. 3.81 um MIN MATTE TIN ON CONTACT TAILS.
- LATCH LOCK AND SPRING: SPRING STEEL, NICKEL PLATE.
- 2. ELECTRICAL CHARACTERISTICS:
- RATED VOLTAGE: 125 VAC
- TYPICAL CONTACT RESISTANCE: 20 mOhm
- INSULATION RESISTANCE: >500 MOhm
- DIELECTRIC STRENGTH: 1000 VAC, 60 SECONDS
- TRANSMISSION SPECIFICATION/CLASS: COMPLIES WITH CAT5e 1000 BASE-T PER EIA-568-C.2
- PoE+ COMPLIES WITH 802.3at Type 2 ( SEE PSE PINOUT ALTERNATIVE TABLE)