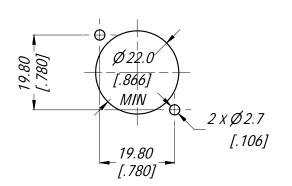

**TABLE OF PART NUMBERS** 

FRONT SHELL MATERIAL

METAL NICKEL PLATED B TYPE

PLASTIC BLACK A TYPE

MIN MOUNTING PITCH 1:1

SPECIFICATIONS:

1. MATERIALS:

- PLASTIC INSERT & HOUSING: HIGH TEMPERATURE THERMOPLASTIC FLAMMABILITY RATING UL94V-0 DSM STANYL, 30% BLACK
- FRONT SHELL: METAL: ZINC ALLOY ZAMAK 3, NICKEL PLATE (B TYPE) OR PLACTIC (A TYPE).
- CONTACTS: PHOSPHORE BRONZE, 1.27 um GOLD PLATE ON MATING SURFACES, 1.27 um NICKEL MIN UNDERPLATE. 3.81 um MIN MATTE TIN ON CONTACT TAILS.
- LATCH LOCK AND SPRING: SPRING STEEL, NICKEL PLATE.
- 2. ELECTRICAL CHARACTERISTICS:
- RATED VOLTAGE: 125 VAC
- TYPICAL CONTACT RESISTANCE: 20 mOhm
- INSULATION RESISTANCE: >500 MOhm
- DIELECTRIC STRENGTH: 1000 VAC, 60 SECONDS
- TRANSMISSION SPECIFICATION/CLASS: COMPLIES WITH CAT5e 1000 BASE-T PER EIA-568-C.2
- PoE+ COMPLIES WITH 802.3at Type 2 ( SEE PSE PINOUT ALTERNATIVE TABLE)