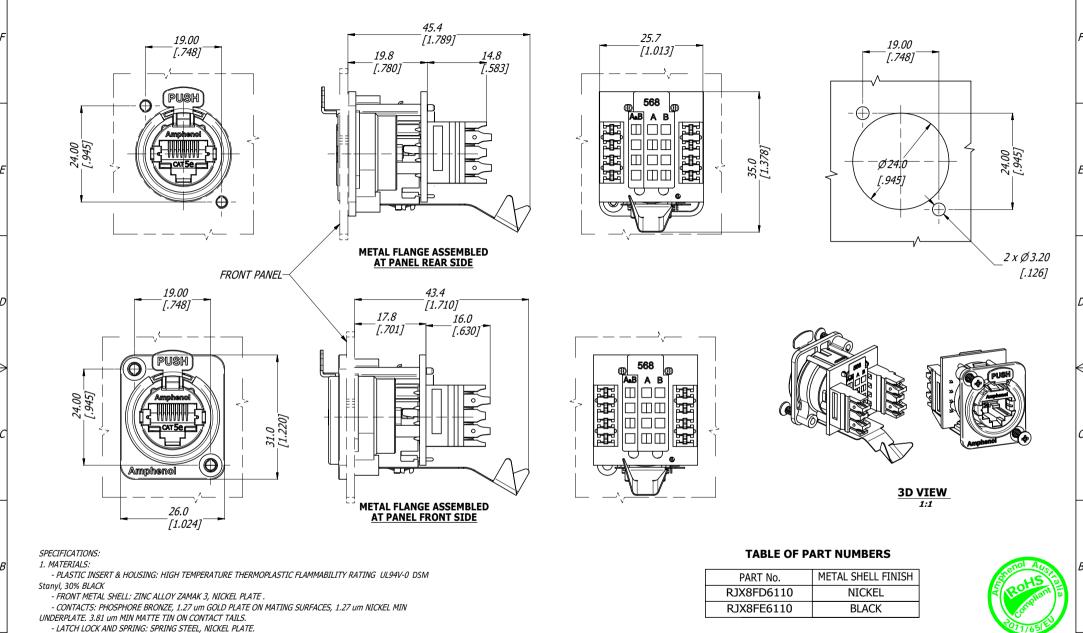

- EMI/RFI HOOD: BRASS, TIN PLATE
- 2. ELECTRICAL CHARACTERISTICS:
- RATED VOLTAGE: 125 VAC
- TYPICAL CONTACT RESISTANCE: 20 mOhm
- INSULATION RESISTANCE: >500 MOhm
- DIELECTRIC STRENGTH: 1000 VAC, 60 SECONDS
- TRANSMISSION SPECIFICATION/CLASS: COMPLIES WITH CAT6 1000 BASE-T PER EIA-568-C.2 AND ISO 11801
- PoE+ COMPLIES WITH 802.3at Type 2

1

SHEET

| UNLESS OTHERWISE SPECIFIED TOLERANCE TO BE    | THIS DOCUMENT IS THE PROPERTY OF AMPHE . NO PART THEREOF MAY BE REPROD WITHOUT THE PRIOR WRITTEN CONSE                                                                                                                                                                                                                                                                                                                                                                                                                                                                                                                                                                                                                                                                                                                                                                                                                                                                                                                                                                                                                                                                                                                                                                                                                                                                                                                                                                                                                                                                                                                                                                                                                                                                                                                                                                                                                                                                                                                                                                                                                         |                          | RODUCED AND USED |                 | Amphenol 2         | Amphenol Australia Pty.Ltd,<br>22 Industry Blvd, Carrum Downs<br>VIC 3201 Australia |      |
|-----------------------------------------------|--------------------------------------------------------------------------------------------------------------------------------------------------------------------------------------------------------------------------------------------------------------------------------------------------------------------------------------------------------------------------------------------------------------------------------------------------------------------------------------------------------------------------------------------------------------------------------------------------------------------------------------------------------------------------------------------------------------------------------------------------------------------------------------------------------------------------------------------------------------------------------------------------------------------------------------------------------------------------------------------------------------------------------------------------------------------------------------------------------------------------------------------------------------------------------------------------------------------------------------------------------------------------------------------------------------------------------------------------------------------------------------------------------------------------------------------------------------------------------------------------------------------------------------------------------------------------------------------------------------------------------------------------------------------------------------------------------------------------------------------------------------------------------------------------------------------------------------------------------------------------------------------------------------------------------------------------------------------------------------------------------------------------------------------------------------------------------------------------------------------------------|--------------------------|------------------|-----------------|--------------------|-------------------------------------------------------------------------------------|------|
| LINEAR ANGULAR                                |                                                                                                                                                                                                                                                                                                                                                                                                                                                                                                                                                                                                                                                                                                                                                                                                                                                                                                                                                                                                                                                                                                                                                                                                                                                                                                                                                                                                                                                                                                                                                                                                                                                                                                                                                                                                                                                                                                                                                                                                                                                                                                                                |                          |                  |                 |                    |                                                                                     |      |
| X ± 0.5 X ±1                                  | The state of the s | EN CONDENT OF THE OWNER, |                  |                 | •                  |                                                                                     |      |
| X.X ± 0.1 X.X' ± 30'                          | MATERIAL:                                                                                                                                                                                                                                                                                                                                                                                                                                                                                                                                                                                                                                                                                                                                                                                                                                                                                                                                                                                                                                                                                                                                                                                                                                                                                                                                                                                                                                                                                                                                                                                                                                                                                                                                                                                                                                                                                                                                                                                                                                                                                                                      | DRN:                     | T.N              | DATE: 21/03/18  | TITLE:             | PART No:                                                                            | REV  |
| X.X ± 0.05   X,X'X " ± 15'                    | REFER SPECIFICATION                                                                                                                                                                                                                                                                                                                                                                                                                                                                                                                                                                                                                                                                                                                                                                                                                                                                                                                                                                                                                                                                                                                                                                                                                                                                                                                                                                                                                                                                                                                                                                                                                                                                                                                                                                                                                                                                                                                                                                                                                                                                                                            | Diam.                    |                  | D/((E) ==/++/=+ | VIDEALD TYPE CATE  |                                                                                     | _    |
| BREAK ALL SHARP EDGES<br>AND REMOVE ALL BURRS |                                                                                                                                                                                                                                                                                                                                                                                                                                                                                                                                                                                                                                                                                                                                                                                                                                                                                                                                                                                                                                                                                                                                                                                                                                                                                                                                                                                                                                                                                                                                                                                                                                                                                                                                                                                                                                                                                                                                                                                                                                                                                                                                | CKD:                     | P.M              | DATE: 21/03/18  | XLRnet D TYPE CAT6 | REFER TABLE P/No                                                                    | 1    |
| DO NOT SCALE                                  | FINISH:                                                                                                                                                                                                                                                                                                                                                                                                                                                                                                                                                                                                                                                                                                                                                                                                                                                                                                                                                                                                                                                                                                                                                                                                                                                                                                                                                                                                                                                                                                                                                                                                                                                                                                                                                                                                                                                                                                                                                                                                                                                                                                                        | APP'D:                   | P.M              | DATE: 21/03/18  | PUNCHDOWN IDC 110  | DRAWING No.                                                                         | SHEE |
| DIMENSIONS IN MILII                           | METRES THIRD ANGLE PROJECTION                                                                                                                                                                                                                                                                                                                                                                                                                                                                                                                                                                                                                                                                                                                                                                                                                                                                                                                                                                                                                                                                                                                                                                                                                                                                                                                                                                                                                                                                                                                                                                                                                                                                                                                                                                                                                                                                                                                                                                                                                                                                                                  | SCALE:                   | 3:2              | SIZE: A3        | CUSTOMER DRAWING   | 55011301-000-2                                                                      | 2/   |
|                                               |                                                                                                                                                                                                                                                                                                                                                                                                                                                                                                                                                                                                                                                                                                                                                                                                                                                                                                                                                                                                                                                                                                                                                                                                                                                                                                                                                                                                                                                                                                                                                                                                                                                                                                                                                                                                                                                                                                                                                                                                                                                                                                                                |                          |                  |                 | _                  |                                                                                     |      |