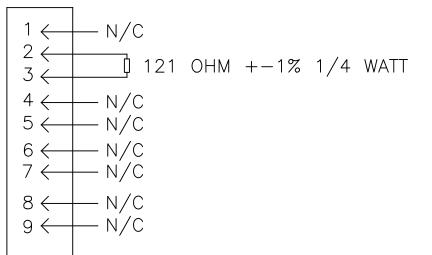

## WIRING DIAGRAM

|  |                                                                                                                                                                                                                                                                                                                                                                                                                                                                                                                                                                                                                                                                                                                                                                                                                                                                                                                                                                                                                                                                                                                                                                                                                                                                                                                                                                                                                                                                                                                                                                                                                                                                                                                                                                                                                                                                                                                                                                                                                                                                                                                           | PART I                  | DESCRIPTION                                                                         |                                                                 |                                                        |          |          |          |       |   | ITEM     |   |  |  |
|--|---------------------------------------------------------------------------------------------------------------------------------------------------------------------------------------------------------------------------------------------------------------------------------------------------------------------------------------------------------------------------------------------------------------------------------------------------------------------------------------------------------------------------------------------------------------------------------------------------------------------------------------------------------------------------------------------------------------------------------------------------------------------------------------------------------------------------------------------------------------------------------------------------------------------------------------------------------------------------------------------------------------------------------------------------------------------------------------------------------------------------------------------------------------------------------------------------------------------------------------------------------------------------------------------------------------------------------------------------------------------------------------------------------------------------------------------------------------------------------------------------------------------------------------------------------------------------------------------------------------------------------------------------------------------------------------------------------------------------------------------------------------------------------------------------------------------------------------------------------------------------------------------------------------------------------------------------------------------------------------------------------------------------------------------------------------------------------------------------------------------------|-------------------------|-------------------------------------------------------------------------------------|-----------------------------------------------------------------|--------------------------------------------------------|----------|----------|----------|-------|---|----------|---|--|--|
|  | QUANTITY                                                                                                                                                                                                                                                                                                                                                                                                                                                                                                                                                                                                                                                                                                                                                                                                                                                                                                                                                                                                                                                                                                                                                                                                                                                                                                                                                                                                                                                                                                                                                                                                                                                                                                                                                                                                                                                                                                                                                                                                                                                                                                                  | \LS                     | LI                                                                                  | ST                                                              |                                                        |          |          |          |       |   |          |   |  |  |
|  |                                                                                                                                                                                                                                                                                                                                                                                                                                                                                                                                                                                                                                                                                                                                                                                                                                                                                                                                                                                                                                                                                                                                                                                                                                                                                                                                                                                                                                                                                                                                                                                                                                                                                                                                                                                                                                                                                                                                                                                                                                                                                                                           | WISE SPECIFIED          | SIGNATURES                                                                          | DATE                                                            | 1                                                      | <u> </u> | <b>X</b> | <u> </u> |       |   |          |   |  |  |
|  | All dimensions of the control o |                         | DRAWN: C. LOPICCOL                                                                  | .0 8/3/07                                                       | Amphen                                                 |          |          |          |       |   | <b>O</b> |   |  |  |
|  | 2 PL DEC ±0.01<br>3 PL DEC ±0.005                                                                                                                                                                                                                                                                                                                                                                                                                                                                                                                                                                                                                                                                                                                                                                                                                                                                                                                                                                                                                                                                                                                                                                                                                                                                                                                                                                                                                                                                                                                                                                                                                                                                                                                                                                                                                                                                                                                                                                                                                                                                                         | Angles ±1°              | CHECKED:                                                                            |                                                                 |                                                        |          |          |          |       |   |          |   |  |  |
|  | 3) Fabrication Stan<br>S5-2002                                                                                                                                                                                                                                                                                                                                                                                                                                                                                                                                                                                                                                                                                                                                                                                                                                                                                                                                                                                                                                                                                                                                                                                                                                                                                                                                                                                                                                                                                                                                                                                                                                                                                                                                                                                                                                                                                                                                                                                                                                                                                            |                         | ENGINEER: C. LOPICCOL                                                               | .0                                                              | SINE Systems 25371 Joy Blvd. * Harrison Twp., MI 48045 |          |          |          |       |   |          |   |  |  |
|  | 4) Note Reference = (xx)                                                                                                                                                                                                                                                                                                                                                                                                                                                                                                                                                                                                                                                                                                                                                                                                                                                                                                                                                                                                                                                                                                                                                                                                                                                                                                                                                                                                                                                                                                                                                                                                                                                                                                                                                                                                                                                                                                                                                                                                                                                                                                  |                         | APPROVAL:                                                                           |                                                                 |                                                        |          |          |          |       |   |          |   |  |  |
|  | _                                                                                                                                                                                                                                                                                                                                                                                                                                                                                                                                                                                                                                                                                                                                                                                                                                                                                                                                                                                                                                                                                                                                                                                                                                                                                                                                                                                                                                                                                                                                                                                                                                                                                                                                                                                                                                                                                                                                                                                                                                                                                                                         |                         | CUSTOMER:                                                                           | TERMINATOR, CONTROLBOSS, 120V                                   |                                                        |          |          |          |       |   |          |   |  |  |
|  | PROCESS SPECIFICA                                                                                                                                                                                                                                                                                                                                                                                                                                                                                                                                                                                                                                                                                                                                                                                                                                                                                                                                                                                                                                                                                                                                                                                                                                                                                                                                                                                                                                                                                                                                                                                                                                                                                                                                                                                                                                                                                                                                                                                                                                                                                                         | PROCESS SPECIFICATIONS: |                                                                                     | THIS DRAWING IS SUPPLIED FOR INFORMATION ONLY. DESIGN FEATURES, |                                                        |          |          |          |       |   |          |   |  |  |
|  | IPC/WHMA-A-620  IPC/WHMA-A-620  REPRODUCTION  NEXT ASS'Y:  DIMENSIONS AF                                                                                                                                                                                                                                                                                                                                                                                                                                                                                                                                                                                                                                                                                                                                                                                                                                                                                                                                                                                                                                                                                                                                                                                                                                                                                                                                                                                                                                                                                                                                                                                                                                                                                                                                                                                                                                                                                                                                                                                                                                                  |                         | SPECIFICATIONS AND DATA SHOWN HERE PROPERTY OF THE CORPORATION. NO REPRODUCTION ARE | Ā                                                               | 1GK44                                                  | P28635   |          |          |       |   | REVISION |   |  |  |
|  |                                                                                                                                                                                                                                                                                                                                                                                                                                                                                                                                                                                                                                                                                                                                                                                                                                                                                                                                                                                                                                                                                                                                                                                                                                                                                                                                                                                                                                                                                                                                                                                                                                                                                                                                                                                                                                                                                                                                                                                                                                                                                                                           |                         | DIMENSIONS ARE SUBJ<br>MANUFACTURING                                                | ECT TO NORMAL<br>VARIATIONS.                                    | SCALE: N                                               | ONE      | C-F      | P28635   | SHEET | 1 | OF       | 1 |  |  |