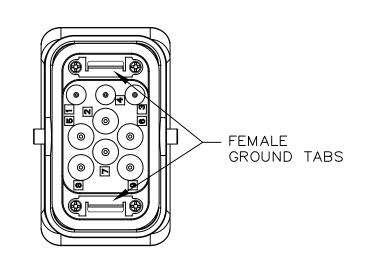

RELEASE NUMBER

| Amphenol Sine Systems www.sineco.com |  |
|--------------------------------------|--|

FACE VIEW
MALE CONTROLBOSS INSERT