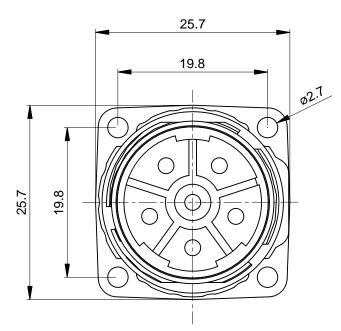

MOUNTING HOLE

- 1. MATERIAL: SEAL: VITON

|                                                                                      | -                                                                                                                                                        |   |  |  |
|--------------------------------------------------------------------------------------|----------------------------------------------------------------------------------------------------------------------------------------------------------|---|--|--|
| QUANTITY                                                                             | iumber                                                                                                                                                   |   |  |  |
|                                                                                      |                                                                                                                                                          | M |  |  |
| UNLESS OTHER                                                                         | SIGNAT                                                                                                                                                   |   |  |  |
| <ol> <li>All dimensions a</li> <li>Tolerances are a</li> <li>PL DEC +0.30</li> </ol> | DRAWN: D                                                                                                                                                 |   |  |  |
| 2 PL DEC ±0.30<br>3 PL DEC ±0.08                                                     | 2 PL DEC ±0.15 Angles ±1°                                                                                                                                |   |  |  |
| 3) Note reference                                                                    | ENGINEER:                                                                                                                                                |   |  |  |
| MATERIAL SPECIFICA                                                                   | APPROVAL:                                                                                                                                                |   |  |  |
|                                                                                      | CUSTOMER:                                                                                                                                                |   |  |  |
|                                                                                      | THIS DRAWING IS S<br>INFORMATION ONL<br>SPECIFICATIONS AI<br>SHOWN HEREON A<br>THE AMPHENOL CC<br>OF REPRODUCTION<br>DIMENSIONS ARE S<br>MANUFACTURING V |   |  |  |
| PROCESS SPECIFICA                                                                    |                                                                                                                                                          |   |  |  |
| NEXT ASS'Y:                                                                          |                                                                                                                                                          |   |  |  |
|                                                                                      |                                                                                                                                                          |   |  |  |