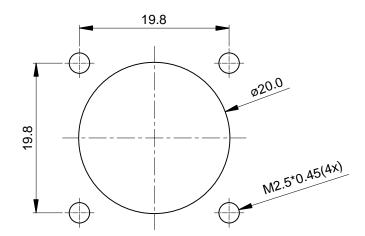

MOUNTING HOLE

- 1. MATERIAL: SEAL: VITON

|                                                                                      | -                                                                                                                                                        |   |  |  |
|--------------------------------------------------------------------------------------|----------------------------------------------------------------------------------------------------------------------------------------------------------|---|--|--|
| QUANTITY                                                                             | iumber                                                                                                                                                   |   |  |  |
|                                                                                      |                                                                                                                                                          | M |  |  |
| UNLESS OTHER                                                                         | SIGNAT                                                                                                                                                   |   |  |  |
| <ol> <li>All dimensions a</li> <li>Tolerances are a</li> <li>PL DEC +0.30</li> </ol> | DRAWN: D                                                                                                                                                 |   |  |  |
| 2 PL DEC ±0.30<br>3 PL DEC ±0.08                                                     | 2 PL DEC ±0.15 Angles ±1°                                                                                                                                |   |  |  |
| 3) Note reference                                                                    | ENGINEER:                                                                                                                                                |   |  |  |
| MATERIAL SPECIFICA                                                                   | APPROVAL:                                                                                                                                                |   |  |  |
|                                                                                      | CUSTOMER:                                                                                                                                                |   |  |  |
|                                                                                      | THIS DRAWING IS S<br>INFORMATION ONL<br>SPECIFICATIONS AI<br>SHOWN HEREON A<br>THE AMPHENOL CC<br>OF REPRODUCTION<br>DIMENSIONS ARE S<br>MANUFACTURING V |   |  |  |
| PROCESS SPECIFICA                                                                    |                                                                                                                                                          |   |  |  |
| NEXT ASS'Y:                                                                          |                                                                                                                                                          |   |  |  |
|                                                                                      |                                                                                                                                                          |   |  |  |