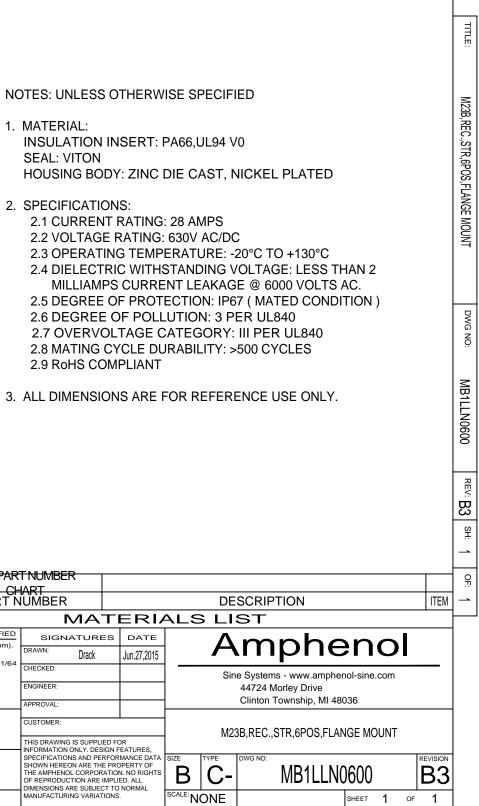

MOUNTING HOLE

- 1. MATERIAL: SEAL: VITON

|                                                                                      | -                                                                                                                                                        |   |  |  |
|--------------------------------------------------------------------------------------|----------------------------------------------------------------------------------------------------------------------------------------------------------|---|--|--|
| QUANTITY                                                                             | iumber                                                                                                                                                   |   |  |  |
|                                                                                      |                                                                                                                                                          | M |  |  |
| UNLESS OTHER                                                                         | SIGNAT                                                                                                                                                   |   |  |  |
| <ol> <li>All dimensions a</li> <li>Tolerances are a</li> <li>PL DEC +0.30</li> </ol> | DRAWN: D                                                                                                                                                 |   |  |  |
| 2 PL DEC ±0.30<br>3 PL DEC ±0.08                                                     | 2 PL DEC ±0.15 Angles ±1°                                                                                                                                |   |  |  |
| 3) Note reference                                                                    | ENGINEER:                                                                                                                                                |   |  |  |
| MATERIAL SPECIFICA                                                                   | APPROVAL:                                                                                                                                                |   |  |  |
|                                                                                      | CUSTOMER:                                                                                                                                                |   |  |  |
|                                                                                      | THIS DRAWING IS S<br>INFORMATION ONL<br>SPECIFICATIONS AI<br>SHOWN HEREON A<br>THE AMPHENOL CC<br>OF REPRODUCTION<br>DIMENSIONS ARE S<br>MANUFACTURING V |   |  |  |
| PROCESS SPECIFICA                                                                    |                                                                                                                                                          |   |  |  |
| NEXT ASS'Y:                                                                          |                                                                                                                                                          |   |  |  |
|                                                                                      |                                                                                                                                                          |   |  |  |