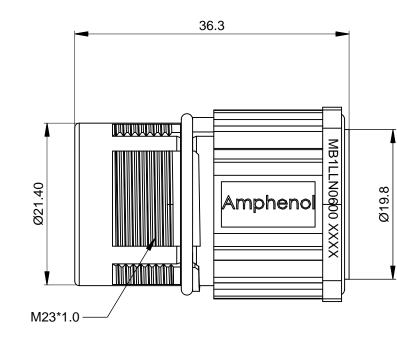

MOUNTING HOLE

- 1. MATERIAL: SEAL: VITON

|                                                                                      | -                                                                                                                                                        |   |  |  |
|--------------------------------------------------------------------------------------|----------------------------------------------------------------------------------------------------------------------------------------------------------|---|--|--|
| QUANTITY                                                                             | iumber                                                                                                                                                   |   |  |  |
|                                                                                      |                                                                                                                                                          | M |  |  |
| UNLESS OTHER                                                                         | SIGNAT                                                                                                                                                   |   |  |  |
| <ol> <li>All dimensions a</li> <li>Tolerances are a</li> <li>PL DEC +0.30</li> </ol> | DRAWN: D                                                                                                                                                 |   |  |  |
| 2 PL DEC ±0.30<br>3 PL DEC ±0.08                                                     | 2 PL DEC ±0.15 Angles ±1°                                                                                                                                |   |  |  |
| 3) Note reference                                                                    | ENGINEER:                                                                                                                                                |   |  |  |
| MATERIAL SPECIFICA                                                                   | APPROVAL:                                                                                                                                                |   |  |  |
|                                                                                      | CUSTOMER:                                                                                                                                                |   |  |  |
|                                                                                      | THIS DRAWING IS S<br>INFORMATION ONL<br>SPECIFICATIONS AI<br>SHOWN HEREON A<br>THE AMPHENOL CC<br>OF REPRODUCTION<br>DIMENSIONS ARE S<br>MANUFACTURING V |   |  |  |
| PROCESS SPECIFICA                                                                    |                                                                                                                                                          |   |  |  |
| NEXT ASS'Y:                                                                          |                                                                                                                                                          |   |  |  |
|                                                                                      |                                                                                                                                                          |   |  |  |