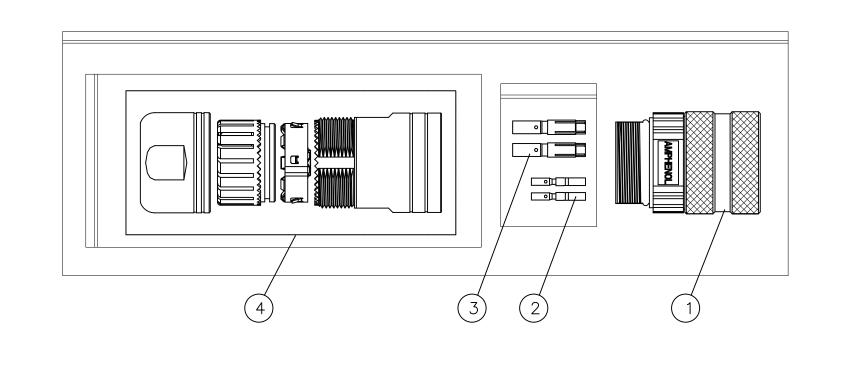

|                                                                                                                                                                                                                                                |      | REVISIONS                                                                                         |                                                                                               |                                                 |                                                            |           |              |          |                                  |
|------------------------------------------------------------------------------------------------------------------------------------------------------------------------------------------------------------------------------------------------|------|---------------------------------------------------------------------------------------------------|-----------------------------------------------------------------------------------------------|-------------------------------------------------|------------------------------------------------------------|-----------|--------------|----------|----------------------------------|
|                                                                                                                                                                                                                                                | REV  | ECO DESCRIPTION                                                                                   |                                                                                               |                                                 | DATE                                                       | BY        | APPR         |          |                                  |
|                                                                                                                                                                                                                                                |      | LCO                                                                                               |                                                                                               |                                                 |                                                            |           |              |          |                                  |
| A1 - FIRST RELEASE APR.13,2016 Drack Tomm                                                                                                                                                                                                      |      |                                                                                                   |                                                                                               |                                                 |                                                            |           |              |          |                                  |
| NOTES: UNLESS OTHERWISE SPECIFIED                                                                                                                                                                                                              |      |                                                                                                   |                                                                                               |                                                 |                                                            |           |              |          |                                  |
| 1. MATERIAL:<br>INSULATION INSERT: PA66,UL94 V0<br>SEAL: VITON OR EPDM<br>HOUSING BODY: ZINC DIE CAST, NICKEL PLATED<br>COUPLING NUT: COPPER ALLOY, NICKEL PLATED<br>EMI SHIELDING RING: STAINLESS STELL<br>CONTACT: COPPER ALLOY, GOLD PLATED |      |                                                                                                   |                                                                                               |                                                 |                                                            |           |              |          | TITLE:                           |
| 2. SPECIFICATIONS:<br>2.1 CURRENT RATING: SIGNAL: 10 AMPS<br>POWER: 30AMPS<br>2.2 VOLTAGE RATING: SIGNAL: 250V AC/DC                                                                                                                           |      |                                                                                                   |                                                                                               |                                                 |                                                            |           |              |          | KIT,M23E                         |
| POWER: 630V AC/DC<br>2.3 CONTACT RESISTANCE: SIGNAL: <5 mOHMS                                                                                                                                                                                  |      |                                                                                                   |                                                                                               |                                                 |                                                            |           |              |          | 3,PLUG                           |
| POWER: <3 mOHMS<br>2.4 OPERATING TEMPERATURE: -20°C TO +130°C<br>2.5 DIELECTRIC WITHSTANDING VOLTAGE: LESS THAN 2<br>MILLIAMPS CURRENT LEAKAGE @ SIGNAL: 2500VOLTS AC.<br>POWER: 6000 VOLTS AC.                                                |      |                                                                                                   |                                                                                               |                                                 |                                                            |           |              |          | KIT,M23B,PLUG,STRAIGHT,9POS(4+5) |
| 2.6 DEGREE OF PROTECTION: IP67 (MATED CONDITION)<br>2.7 DEGREE OF POLLUTION: 3 PER UL840<br>2.8 OVERVOLTAGE CATEGORY: III PER UL840<br>2.9 MATING CYCLE DURABILITY: >500 CYCLES                                                                |      |                                                                                                   |                                                                                               |                                                 |                                                            |           |              |          | POS(4+5)                         |
| <ol> <li>CORD GRIP RANGE: 11mm TO 14.5mm.</li> <li>CONTACT BARREL RANGE: SIGNAL: 18AWG TO 22AWG<br/>POWER: 14AWG TO 18AWG</li> </ol>                                                                                                           |      |                                                                                                   |                                                                                               |                                                 |                                                            |           |              |          | DWG NO                           |
| 5. RECOMMENDED CRIMP TOOLS:<br>HAND CRIMPER: SIGNAL: AFM8 AND SK2/2<br>POWER: AF8 AND UH2-5                                                                                                                                                    |      |                                                                                                   |                                                                                               |                                                 |                                                            |           |              |          | MB                               |
| PNEUMATIC CRIMPER: SIGNAL: WA22 AND SK2/2<br>POWER: WA27F AND UH2-5                                                                                                                                                                            |      |                                                                                                   |                                                                                               |                                                 |                                                            |           |              |          | MB1CKN09                         |
| 6. EXTRACTION TOOL: SIGNAL: 50-54931-1<br>POWER: 50-54931-2<br>7. ASSEMBLY INSTRUCTIONS: S3-15225                                                                                                                                              |      |                                                                                                   |                                                                                               |                                                 |                                                            |           |              |          | 10900-KIT                        |
| 8. RoHS COMPLIANT<br>9. ALL DIMENSIONS ARE FOR REFERENCE USE ONLY.                                                                                                                                                                             |      |                                                                                                   |                                                                                               |                                                 |                                                            |           |              |          | REV: A                           |
| 1 MB3CG-S2                                                                                                                                                                                                                                     |      |                                                                                                   |                                                                                               |                                                 | D 11_1/                                                    | 5mm       |              | 4        | A1 s                             |
| 4                                                                                                                                                                                                                                              | SC00 |                                                                                                   |                                                                                               | CORD GRIP, 11-14.5mm<br>CONTACT, SOCKET, Ø2.0mm |                                                            |           | 3            | SH:      |                                  |
| 5                                                                                                                                                                                                                                              | SC00 |                                                                                                   |                                                                                               |                                                 |                                                            |           |              | 2        |                                  |
| 1                                                                                                                                                                                                                                              |      | KN0900                                                                                            |                                                                                               | CONNECTOR                                       |                                                            |           |              | 1        | Г.                               |
| QUANTITY                                                                                                                                                                                                                                       |      | NUMBER                                                                                            |                                                                                               |                                                 |                                                            |           |              | ITEM     | <u> </u>                         |
| MATERIALS LIST                                                                                                                                                                                                                                 |      |                                                                                                   |                                                                                               |                                                 |                                                            |           |              |          |                                  |
| UNLESS OTHER                                                                                                                                                                                                                                   |      |                                                                                                   | NATURES DA                                                                                    |                                                 | m                                                          | nho       | $\mathbf{n}$ |          |                                  |
| 2) Tolerances are as follows:<br>1 PL DEC ±0.30   Fractions ±1/64   outputter                                                                                                                                                                  |      | Drack APR.13                                                                                      | 3,2016                                                                                        | Amphenol                                        |                                                            |           |              |          |                                  |
| 2 PL DEC ±0.15<br>3 PL DEC ±0.08                                                                                                                                                                                                               |      | ENGINEER:                                                                                         |                                                                                               | Sir                                             | Sine Systems - www.amphenol-sine.com<br>44724 Morley Drive |           |              |          |                                  |
|                                                                                                                                                                                                                                                |      | APPROVAL:                                                                                         |                                                                                               |                                                 | Clinton Township, MI 48036                                 |           |              |          |                                  |
| MATERIAL SPECIFICATIONS:                                                                                                                                                                                                                       |      | CUSTOMER:                                                                                         |                                                                                               | KIT,M2                                          | KIT,M23B,PLUG,STRAIGHT,9POS(4+5)                           |           |              |          |                                  |
| PROCESS SPECIFICATIONS:<br>NEXT ASSY:                                                                                                                                                                                                          |      | INFORMATIC<br>SPECIFICATI<br>SHOWN HER<br>THE AMPHEI                                              | N ONLY. DESIGN FEATUR<br>ONS AND PERFORMANCE<br>EON ARE THE PROPERTY<br>IOL CORPORATION. NO R | IDATA SIZE TYPE                                 | DWG NO:                                                    | 31CKN0900 | )-KIT        | REVISION |                                  |
|                                                                                                                                                                                                                                                |      | OF REPRODUCTION ARE IMPLIED. ALL<br>DIMENSIONS ARE SUBJECT TO NORMAL<br>MANUFACTURING VARIATIONS. |                                                                                               |                                                 |                                                            |           |              | <br>₀ 1  |                                  |
|                                                                                                                                                                                                                                                |      |                                                                                                   | -                                                                                             | INDINE                                          |                                                            | SHI       | -=' 1        | 5        | J                                |

ASSEMBLED VIEW