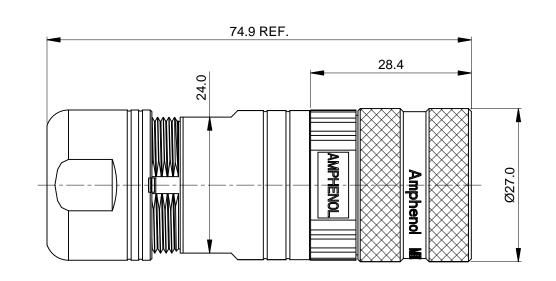

|                                                                                                                                                                                                                                                |      | REVISIONS                                                                                         |                                                                                               |                                                 |                                                            |           |              |          |                                  |
|------------------------------------------------------------------------------------------------------------------------------------------------------------------------------------------------------------------------------------------------|------|---------------------------------------------------------------------------------------------------|-----------------------------------------------------------------------------------------------|-------------------------------------------------|------------------------------------------------------------|-----------|--------------|----------|----------------------------------|
|                                                                                                                                                                                                                                                | REV  | ECO DESCRIPTION                                                                                   |                                                                                               |                                                 | DATE                                                       | BY        | APPR         |          |                                  |
|                                                                                                                                                                                                                                                |      | LCO                                                                                               |                                                                                               |                                                 |                                                            |           |              |          |                                  |
| A1 - FIRST RELEASE APR.13,2016 Drack Tomm                                                                                                                                                                                                      |      |                                                                                                   |                                                                                               |                                                 |                                                            |           |              |          |                                  |
| NOTES: UNLESS OTHERWISE SPECIFIED                                                                                                                                                                                                              |      |                                                                                                   |                                                                                               |                                                 |                                                            |           |              |          |                                  |
| 1. MATERIAL:<br>INSULATION INSERT: PA66,UL94 V0<br>SEAL: VITON OR EPDM<br>HOUSING BODY: ZINC DIE CAST, NICKEL PLATED<br>COUPLING NUT: COPPER ALLOY, NICKEL PLATED<br>EMI SHIELDING RING: STAINLESS STELL<br>CONTACT: COPPER ALLOY, GOLD PLATED |      |                                                                                                   |                                                                                               |                                                 |                                                            |           |              |          | TITLE:                           |
| 2. SPECIFICATIONS:<br>2.1 CURRENT RATING: SIGNAL: 10 AMPS<br>POWER: 30AMPS<br>2.2 VOLTAGE RATING: SIGNAL: 250V AC/DC                                                                                                                           |      |                                                                                                   |                                                                                               |                                                 |                                                            |           |              |          | KIT,M23E                         |
| POWER: 630V AC/DC<br>2.3 CONTACT RESISTANCE: SIGNAL: <5 mOHMS                                                                                                                                                                                  |      |                                                                                                   |                                                                                               |                                                 |                                                            |           |              |          | 3,PLUG                           |
| POWER: <3 mOHMS<br>2.4 OPERATING TEMPERATURE: -20°C TO +130°C<br>2.5 DIELECTRIC WITHSTANDING VOLTAGE: LESS THAN 2<br>MILLIAMPS CURRENT LEAKAGE @ SIGNAL: 2500VOLTS AC.<br>POWER: 6000 VOLTS AC.                                                |      |                                                                                                   |                                                                                               |                                                 |                                                            |           |              |          | KIT,M23B,PLUG,STRAIGHT,9POS(4+5) |
| 2.6 DEGREE OF PROTECTION: IP67 (MATED CONDITION)<br>2.7 DEGREE OF POLLUTION: 3 PER UL840<br>2.8 OVERVOLTAGE CATEGORY: III PER UL840<br>2.9 MATING CYCLE DURABILITY: >500 CYCLES                                                                |      |                                                                                                   |                                                                                               |                                                 |                                                            |           |              |          | POS(4+5)                         |
| <ol> <li>CORD GRIP RANGE: 11mm TO 14.5mm.</li> <li>CONTACT BARREL RANGE: SIGNAL: 18AWG TO 22AWG<br/>POWER: 14AWG TO 18AWG</li> </ol>                                                                                                           |      |                                                                                                   |                                                                                               |                                                 |                                                            |           |              |          | DWG NO                           |
| 5. RECOMMENDED CRIMP TOOLS:<br>HAND CRIMPER: SIGNAL: AFM8 AND SK2/2<br>POWER: AF8 AND UH2-5                                                                                                                                                    |      |                                                                                                   |                                                                                               |                                                 |                                                            |           |              |          | MB                               |
| PNEUMATIC CRIMPER: SIGNAL: WA22 AND SK2/2<br>POWER: WA27F AND UH2-5                                                                                                                                                                            |      |                                                                                                   |                                                                                               |                                                 |                                                            |           |              |          | MB1CKN09                         |
| 6. EXTRACTION TOOL: SIGNAL: 50-54931-1<br>POWER: 50-54931-2<br>7. ASSEMBLY INSTRUCTIONS: S3-15225                                                                                                                                              |      |                                                                                                   |                                                                                               |                                                 |                                                            |           |              |          | 10900-KIT                        |
| 8. RoHS COMPLIANT<br>9. ALL DIMENSIONS ARE FOR REFERENCE USE ONLY.                                                                                                                                                                             |      |                                                                                                   |                                                                                               |                                                 |                                                            |           |              |          | REV: A                           |
| 1 MB3CG-S2                                                                                                                                                                                                                                     |      |                                                                                                   |                                                                                               |                                                 | D 11_1/                                                    | 5mm       |              | 4        | A1 s                             |
| 4                                                                                                                                                                                                                                              | SC00 |                                                                                                   |                                                                                               | CORD GRIP, 11-14.5mm<br>CONTACT, SOCKET, Ø2.0mm |                                                            |           | 3            | SH:      |                                  |
| 5                                                                                                                                                                                                                                              | SC00 |                                                                                                   |                                                                                               |                                                 |                                                            |           |              | 2        |                                  |
| 1                                                                                                                                                                                                                                              |      | KN0900                                                                                            |                                                                                               | CONNECTOR                                       |                                                            |           |              | 1        | Г.                               |
| QUANTITY                                                                                                                                                                                                                                       |      | NUMBER                                                                                            |                                                                                               |                                                 |                                                            |           |              | ITEM     | <u> </u>                         |
| MATERIALS LIST                                                                                                                                                                                                                                 |      |                                                                                                   |                                                                                               |                                                 |                                                            |           |              |          |                                  |
| UNLESS OTHER                                                                                                                                                                                                                                   |      |                                                                                                   | NATURES DA                                                                                    |                                                 | m                                                          | nho       | $\mathbf{n}$ |          |                                  |
| 2) Tolerances are as follows:<br>1 PL DEC ±0.30   Fractions ±1/64   outputter                                                                                                                                                                  |      | Drack APR.13                                                                                      | 3,2016                                                                                        | Amphenol                                        |                                                            |           |              |          |                                  |
| 2 PL DEC ±0.15<br>3 PL DEC ±0.08                                                                                                                                                                                                               |      | ENGINEER:                                                                                         |                                                                                               | Sir                                             | Sine Systems - www.amphenol-sine.com<br>44724 Morley Drive |           |              |          |                                  |
|                                                                                                                                                                                                                                                |      | APPROVAL:                                                                                         |                                                                                               |                                                 | Clinton Township, MI 48036                                 |           |              |          |                                  |
| MATERIAL SPECIFICATIONS:                                                                                                                                                                                                                       |      | CUSTOMER:                                                                                         |                                                                                               | KIT,M2                                          | KIT,M23B,PLUG,STRAIGHT,9POS(4+5)                           |           |              |          |                                  |
| PROCESS SPECIFICATIONS:<br>NEXT ASSY:                                                                                                                                                                                                          |      | INFORMATIC<br>SPECIFICATI<br>SHOWN HER<br>THE AMPHEI                                              | N ONLY. DESIGN FEATUR<br>ONS AND PERFORMANCE<br>EON ARE THE PROPERTY<br>IOL CORPORATION. NO R | IDATA SIZE TYPE                                 | DWG NO:                                                    | 31CKN0900 | )-KIT        | REVISION |                                  |
|                                                                                                                                                                                                                                                |      | OF REPRODUCTION ARE IMPLIED. ALL<br>DIMENSIONS ARE SUBJECT TO NORMAL<br>MANUFACTURING VARIATIONS. |                                                                                               |                                                 |                                                            |           |              | <br>₀ 1  |                                  |
|                                                                                                                                                                                                                                                |      |                                                                                                   | -                                                                                             | INDINE                                          |                                                            | SHI       | -=' 1        | 5        | J                                |