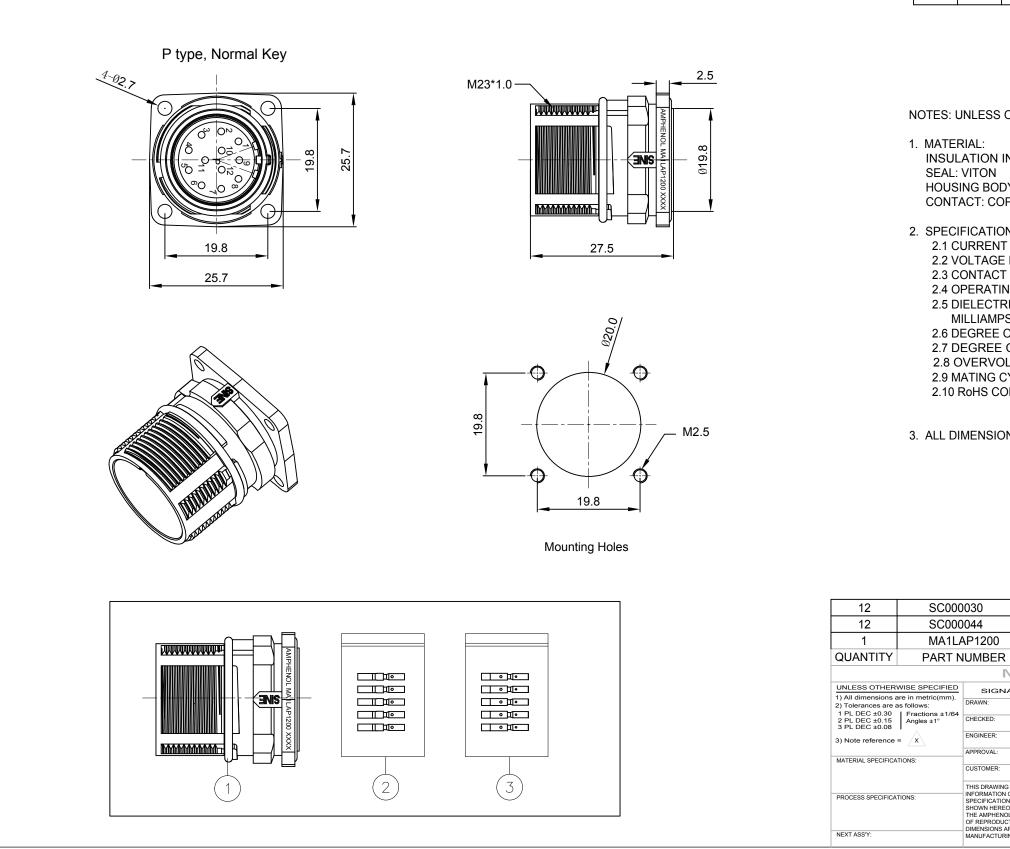

| REV | ECO |
|-----|-----|
| A1  | -   |

|                                                                                                                                                                                                                                                                                   |                                                                             |                                                                 |         |                  |       |               |                    | -                                             |  |
|-----------------------------------------------------------------------------------------------------------------------------------------------------------------------------------------------------------------------------------------------------------------------------------|-----------------------------------------------------------------------------|-----------------------------------------------------------------|---------|------------------|-------|---------------|--------------------|-----------------------------------------------|--|
|                                                                                                                                                                                                                                                                                   |                                                                             | REVISION                                                        | S       |                  |       |               |                    |                                               |  |
|                                                                                                                                                                                                                                                                                   | DES                                                                         | SCRIPTION                                                       |         | DATE             | BY    | AP            | PR                 | Í                                             |  |
|                                                                                                                                                                                                                                                                                   | FIR                                                                         | ST RELEASE                                                      |         | Oct.30,2017      | White | Tom           | ımy                |                                               |  |
| INSER<br>DY: ZIN<br>PPER<br>PNS:<br>F RATI<br>E RATII                                                                                                                                                                                                                             | RWISE SPI<br>T: PA66,UI<br>IC DIE CA<br>ALLOY, GO<br>NG: 10 AM<br>NG: 10 AM | ECIFIED<br>L94 V0<br>ST, NICKEL<br>DLD PLATED<br>PS<br>AC/DC    |         |                  | White |               | niiy               | TITLE: KIT;M23A,REC,,12POS,P TYPE,FLANGE MOUN |  |
| FRESISTANCE: <5 mOHMS<br>NG TEMPERATURE: -20°C TO +130°C<br>RIC WITHSTANDING VOLTAGE: LESS THAN 2<br>'S CURRENT LEAKAGE @ 2500 VOLTS AC.<br>OF PROTECTION: IP67 (MATED CONDITION)<br>OF POLLUTION: 3 PER UL840<br>DETAGE CATEGORY: III PER UL840<br>CYCLE DURABILITY: >500 CYCLES |                                                                             |                                                                 |         |                  |       |               | TYPE, FLANGE MOUNT |                                               |  |
| OMPLIANT                                                                                                                                                                                                                                                                          |                                                                             |                                                                 |         |                  |       |               | DWG NO:            |                                               |  |
| NO ARE FOR REFERENCE USE ONET.                                                                                                                                                                                                                                                    |                                                                             |                                                                 |         |                  |       |               |                    | MA1LAP1200S-KIT                               |  |
|                                                                                                                                                                                                                                                                                   |                                                                             |                                                                 |         |                  |       |               |                    | REV: A1 SH:                                   |  |
| CONTACT, SOCKET, Ø1.0mm,CRIMP 24~28AWG 3                                                                                                                                                                                                                                          |                                                                             |                                                                 |         |                  |       |               |                    |                                               |  |
|                                                                                                                                                                                                                                                                                   |                                                                             | CT, SOCKET                                                      |         |                  |       | $\rightarrow$ | 2                  |                                               |  |
|                                                                                                                                                                                                                                                                                   | CONNE                                                                       |                                                                 | ,       | .,               |       |               | 1                  | <u> </u>                                      |  |
| 2                                                                                                                                                                                                                                                                                 |                                                                             | DE                                                              | SCRIPT  | ON               |       |               | ITEM               | -                                             |  |
| MA                                                                                                                                                                                                                                                                                | TERI                                                                        | ALS LI                                                          | ST      |                  |       |               |                    |                                               |  |
| IATURI                                                                                                                                                                                                                                                                            | ES DATE                                                                     | Δ                                                               | m       | ho               |       |               |                    |                                               |  |
| White                                                                                                                                                                                                                                                                             | Oct.30,2017                                                                 | Amphenol                                                        |         |                  |       |               |                    |                                               |  |
| Tod                                                                                                                                                                                                                                                                               | Oct.30,2017                                                                 | 2017 Sine Systems - www.amphenol-sine.com<br>44724 Morley Drive |         |                  |       |               |                    |                                               |  |
| <b>T</b>                                                                                                                                                                                                                                                                          | 0.400.0047                                                                  |                                                                 |         | wnship, MI 48036 | i     |               |                    |                                               |  |
| Tommy Oct.30,2017<br>KIT;M23A,REC,Socket contact, 12POS,P TYPE,FLANGE MOUNT<br>v ONLY, DESIGN FEATURES,                                                                                                                                                                           |                                                                             |                                                                 |         |                  |       |               | ١T                 |                                               |  |
| DNS AND PERFORMANCE DATA<br>EON ARE THE PROPERTY OF<br>IOL CORPORATION. NO RIGHTS<br>IOCTION ARE IMPLIED. ALL<br>ARE SUBJECT TO NORMAL                                                                                                                                            |                                                                             | SIZE TYPE                                                       | DWG NO: | 1LAP1200         | -     | A             |                    |                                               |  |
| INIG VARIATIONS. SCALE: NONE SHEET 1 OF 1                                                                                                                                                                                                                                         |                                                                             |                                                                 |         |                  |       |               |                    |                                               |  |