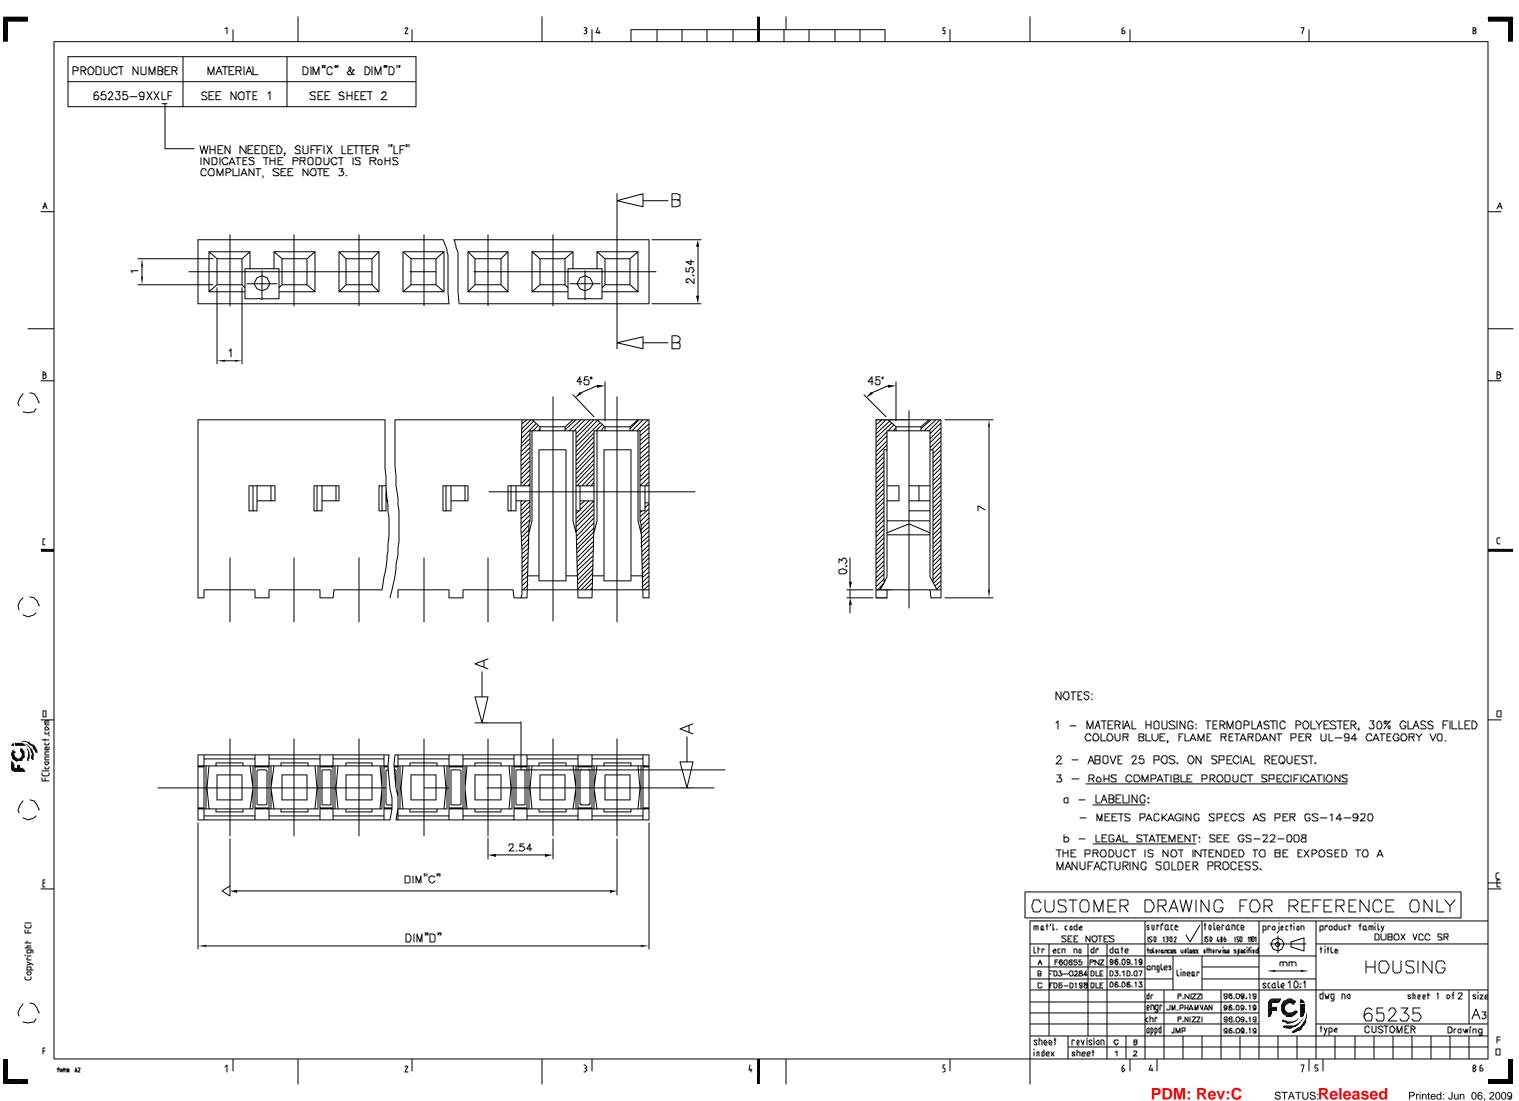

|            | 1            |                   | 2          |                | 3   4  |   |   | 5                 |                | 6                                    |                                                                                                                                                                                                                                                                                                                                                                                                                                                                                                                                                                                                                                                                                                                                                                                                                                                                                                                                                                                                                                                                                                                                                                                                                                                                                                                                                                                                                                                                                                                                                                                                                                                                                                                                                                                                                                                                                                                                                                                                                                                                                                                              | 7   8                              |
|------------|--------------|-------------------|------------|----------------|--------|---|---|-------------------|----------------|--------------------------------------|------------------------------------------------------------------------------------------------------------------------------------------------------------------------------------------------------------------------------------------------------------------------------------------------------------------------------------------------------------------------------------------------------------------------------------------------------------------------------------------------------------------------------------------------------------------------------------------------------------------------------------------------------------------------------------------------------------------------------------------------------------------------------------------------------------------------------------------------------------------------------------------------------------------------------------------------------------------------------------------------------------------------------------------------------------------------------------------------------------------------------------------------------------------------------------------------------------------------------------------------------------------------------------------------------------------------------------------------------------------------------------------------------------------------------------------------------------------------------------------------------------------------------------------------------------------------------------------------------------------------------------------------------------------------------------------------------------------------------------------------------------------------------------------------------------------------------------------------------------------------------------------------------------------------------------------------------------------------------------------------------------------------------------------------------------------------------------------------------------------------------|------------------------------------|
|            |              |                   |            |                |        |   |   |                   |                |                                      |                                                                                                                                                                                                                                                                                                                                                                                                                                                                                                                                                                                                                                                                                                                                                                                                                                                                                                                                                                                                                                                                                                                                                                                                                                                                                                                                                                                                                                                                                                                                                                                                                                                                                                                                                                                                                                                                                                                                                                                                                                                                                                                              |                                    |
|            |              | PRODUCT<br>NUMBER | NB OF POS. | DIM"C"         | DIM"D" |   |   | PRODUCT<br>NUMBER | NB OF<br>POS.  | DIM"C"                               | DIM"D"                                                                                                                                                                                                                                                                                                                                                                                                                                                                                                                                                                                                                                                                                                                                                                                                                                                                                                                                                                                                                                                                                                                                                                                                                                                                                                                                                                                                                                                                                                                                                                                                                                                                                                                                                                                                                                                                                                                                                                                                                                                                                                                       |                                    |
| <u>A</u>   | _            | 65235-902LF       | 1x02       | 2.54           | 5.00   |   | € | 5235-927LF        | 1x 27          | 66.04                                | 68.50                                                                                                                                                                                                                                                                                                                                                                                                                                                                                                                                                                                                                                                                                                                                                                                                                                                                                                                                                                                                                                                                                                                                                                                                                                                                                                                                                                                                                                                                                                                                                                                                                                                                                                                                                                                                                                                                                                                                                                                                                                                                                                                        | _A                                 |
|            |              | 65235-903LF       | 1×03       | 5.08           | 7.54   |   | 6 | 5235-928LF        | 1×28           | 68.58                                | 71.04                                                                                                                                                                                                                                                                                                                                                                                                                                                                                                                                                                                                                                                                                                                                                                                                                                                                                                                                                                                                                                                                                                                                                                                                                                                                                                                                                                                                                                                                                                                                                                                                                                                                                                                                                                                                                                                                                                                                                                                                                                                                                                                        |                                    |
|            |              | 65235-904LF       | 1x04       | 7,62           | 10.08  |   | € | 5235-929LF        | 1x 29          | 71.12                                | 73.58                                                                                                                                                                                                                                                                                                                                                                                                                                                                                                                                                                                                                                                                                                                                                                                                                                                                                                                                                                                                                                                                                                                                                                                                                                                                                                                                                                                                                                                                                                                                                                                                                                                                                                                                                                                                                                                                                                                                                                                                                                                                                                                        |                                    |
|            |              | 65235-905LF       | 1×05       | 10.16          | 12.62  |   | 6 | 5235-930LF        | 1×30           | 73.66                                | 76.12                                                                                                                                                                                                                                                                                                                                                                                                                                                                                                                                                                                                                                                                                                                                                                                                                                                                                                                                                                                                                                                                                                                                                                                                                                                                                                                                                                                                                                                                                                                                                                                                                                                                                                                                                                                                                                                                                                                                                                                                                                                                                                                        |                                    |
|            |              | 65235-906LF       | 1×06       | 12.70          | 15.16  |   | 6 | 5235-931LF        | 1×31           | 76.20                                | 78 <i>.</i> 66                                                                                                                                                                                                                                                                                                                                                                                                                                                                                                                                                                                                                                                                                                                                                                                                                                                                                                                                                                                                                                                                                                                                                                                                                                                                                                                                                                                                                                                                                                                                                                                                                                                                                                                                                                                                                                                                                                                                                                                                                                                                                                               |                                    |
|            | _            | 65235-907LF       | 1×07       | 15.24          | 17.70  |   | 6 | 5235-932LF        | 1×32           | 78 <i>.</i> 74                       | 81.20                                                                                                                                                                                                                                                                                                                                                                                                                                                                                                                                                                                                                                                                                                                                                                                                                                                                                                                                                                                                                                                                                                                                                                                                                                                                                                                                                                                                                                                                                                                                                                                                                                                                                                                                                                                                                                                                                                                                                                                                                                                                                                                        |                                    |
|            |              | 65235-908LF       | 1×08       | 17 <i>.</i> 78 | 20.24  |   | 6 | 5235-933LF        | 1×33           | 81 <i>.</i> 28                       | 83.74                                                                                                                                                                                                                                                                                                                                                                                                                                                                                                                                                                                                                                                                                                                                                                                                                                                                                                                                                                                                                                                                                                                                                                                                                                                                                                                                                                                                                                                                                                                                                                                                                                                                                                                                                                                                                                                                                                                                                                                                                                                                                                                        |                                    |
| <u>B</u>   | _            | 65235-909LF       | 1x09       | 20.32          | 22.78  |   | E | 5235-934LF        | 1x 34          | 83.82                                | 86.28                                                                                                                                                                                                                                                                                                                                                                                                                                                                                                                                                                                                                                                                                                                                                                                                                                                                                                                                                                                                                                                                                                                                                                                                                                                                                                                                                                                                                                                                                                                                                                                                                                                                                                                                                                                                                                                                                                                                                                                                                                                                                                                        | <u>  B</u>                         |
| (_)        |              | 65235-910LF       | 1×10       | 22.86          | 25.32  |   | 6 | 5235-935LF        | 1×35           | 86.36                                | 88.82                                                                                                                                                                                                                                                                                                                                                                                                                                                                                                                                                                                                                                                                                                                                                                                                                                                                                                                                                                                                                                                                                                                                                                                                                                                                                                                                                                                                                                                                                                                                                                                                                                                                                                                                                                                                                                                                                                                                                                                                                                                                                                                        |                                    |
|            |              | 65235-911LF       | 1×11       | 25.40          | 27.86  |   | E | 5235-936LF        | 1×36           | 88.90                                | 91.36                                                                                                                                                                                                                                                                                                                                                                                                                                                                                                                                                                                                                                                                                                                                                                                                                                                                                                                                                                                                                                                                                                                                                                                                                                                                                                                                                                                                                                                                                                                                                                                                                                                                                                                                                                                                                                                                                                                                                                                                                                                                                                                        |                                    |
|            |              | 65235-912LF       | 1x12       | 27.94          | 30.40  |   | 6 | 5235-937LF        | 1×37           | 91.44                                | 93.90                                                                                                                                                                                                                                                                                                                                                                                                                                                                                                                                                                                                                                                                                                                                                                                                                                                                                                                                                                                                                                                                                                                                                                                                                                                                                                                                                                                                                                                                                                                                                                                                                                                                                                                                                                                                                                                                                                                                                                                                                                                                                                                        |                                    |
|            |              | 65235-913LF       | 1×13       | 30.48          | 32.94  |   | 6 | 5235-938LF        | 1×38           | 93.98                                | 96.44                                                                                                                                                                                                                                                                                                                                                                                                                                                                                                                                                                                                                                                                                                                                                                                                                                                                                                                                                                                                                                                                                                                                                                                                                                                                                                                                                                                                                                                                                                                                                                                                                                                                                                                                                                                                                                                                                                                                                                                                                                                                                                                        |                                    |
|            |              | 65235-914LF       | 1x14       | 33.02          | 35.48  |   | 6 | 5235-939LF        | 1x 39          | 96.52                                | 98.98                                                                                                                                                                                                                                                                                                                                                                                                                                                                                                                                                                                                                                                                                                                                                                                                                                                                                                                                                                                                                                                                                                                                                                                                                                                                                                                                                                                                                                                                                                                                                                                                                                                                                                                                                                                                                                                                                                                                                                                                                                                                                                                        |                                    |
| τ          |              | 65235-915LF       | 1×15       | 35.56          | 38.02  |   | 6 | 5235-940LF        | 1×40           | 99.06                                | 101.52                                                                                                                                                                                                                                                                                                                                                                                                                                                                                                                                                                                                                                                                                                                                                                                                                                                                                                                                                                                                                                                                                                                                                                                                                                                                                                                                                                                                                                                                                                                                                                                                                                                                                                                                                                                                                                                                                                                                                                                                                                                                                                                       | С                                  |
|            |              | 65235-916LF       | 1x15       | 38.10          | 40.56  |   | € | 5235-941LF        | 1x 41          | 101.60                               | 104.06                                                                                                                                                                                                                                                                                                                                                                                                                                                                                                                                                                                                                                                                                                                                                                                                                                                                                                                                                                                                                                                                                                                                                                                                                                                                                                                                                                                                                                                                                                                                                                                                                                                                                                                                                                                                                                                                                                                                                                                                                                                                                                                       |                                    |
|            |              | 65235-917LF       | 1×17       | 40.64          | 43.10  |   | 6 | 5235-942LF        | 1×42           | 104.14                               | 106.60                                                                                                                                                                                                                                                                                                                                                                                                                                                                                                                                                                                                                                                                                                                                                                                                                                                                                                                                                                                                                                                                                                                                                                                                                                                                                                                                                                                                                                                                                                                                                                                                                                                                                                                                                                                                                                                                                                                                                                                                                                                                                                                       |                                    |
| $\bigcirc$ |              | 65235-918LF       | 1x18       | 43.18          | 45.64  |   | E | 5235-943LF        | 1×43           | 106.68                               | 109.14                                                                                                                                                                                                                                                                                                                                                                                                                                                                                                                                                                                                                                                                                                                                                                                                                                                                                                                                                                                                                                                                                                                                                                                                                                                                                                                                                                                                                                                                                                                                                                                                                                                                                                                                                                                                                                                                                                                                                                                                                                                                                                                       |                                    |
|            |              | 65235-919LF       | 1x19       | 45.72          | 48.18  |   | 6 | 5235-944LF        | 1×44           | 109.22                               | 111.68                                                                                                                                                                                                                                                                                                                                                                                                                                                                                                                                                                                                                                                                                                                                                                                                                                                                                                                                                                                                                                                                                                                                                                                                                                                                                                                                                                                                                                                                                                                                                                                                                                                                                                                                                                                                                                                                                                                                                                                                                                                                                                                       |                                    |
|            |              | 65235-920LF       | 1×20       | 48.26          | 50.72  |   | E | 5235-945LF        | 1× 45          | 111 <i>.</i> 76                      | 114.22                                                                                                                                                                                                                                                                                                                                                                                                                                                                                                                                                                                                                                                                                                                                                                                                                                                                                                                                                                                                                                                                                                                                                                                                                                                                                                                                                                                                                                                                                                                                                                                                                                                                                                                                                                                                                                                                                                                                                                                                                                                                                                                       |                                    |
|            |              | 65235-921LF       | 1x21       | 50.80          | 53.26  |   | € | 5235-946LF        | 1x 46          | 114.30                               | 116.76                                                                                                                                                                                                                                                                                                                                                                                                                                                                                                                                                                                                                                                                                                                                                                                                                                                                                                                                                                                                                                                                                                                                                                                                                                                                                                                                                                                                                                                                                                                                                                                                                                                                                                                                                                                                                                                                                                                                                                                                                                                                                                                       |                                    |
|            |              | 65235-922LF       | 1×22       | 53.34          | 55.80  |   | 6 | 5235-947LF        | 1×47           | 116.84                               | 119.30                                                                                                                                                                                                                                                                                                                                                                                                                                                                                                                                                                                                                                                                                                                                                                                                                                                                                                                                                                                                                                                                                                                                                                                                                                                                                                                                                                                                                                                                                                                                                                                                                                                                                                                                                                                                                                                                                                                                                                                                                                                                                                                       |                                    |
| 끄          |              | 65235-923LF       | 1x23       | 55.88          | 58.34  |   | E | 5235-948LF        | 1x 48          | 119.38                               | 121.84                                                                                                                                                                                                                                                                                                                                                                                                                                                                                                                                                                                                                                                                                                                                                                                                                                                                                                                                                                                                                                                                                                                                                                                                                                                                                                                                                                                                                                                                                                                                                                                                                                                                                                                                                                                                                                                                                                                                                                                                                                                                                                                       |                                    |
| Super-     |              | 65235-924LF       | 1×24       | 58.42          | 60.88  |   | 6 | 5235-949LF        | 1x 49          | 121.92                               | 124.38                                                                                                                                                                                                                                                                                                                                                                                                                                                                                                                                                                                                                                                                                                                                                                                                                                                                                                                                                                                                                                                                                                                                                                                                                                                                                                                                                                                                                                                                                                                                                                                                                                                                                                                                                                                                                                                                                                                                                                                                                                                                                                                       |                                    |
| _ <u>_</u> |              | 65235-925LF       | 1x25       | 60.96          | 63.42  |   | E | 5235-950LF        | 1×50           | 124.46                               | 126.92                                                                                                                                                                                                                                                                                                                                                                                                                                                                                                                                                                                                                                                                                                                                                                                                                                                                                                                                                                                                                                                                                                                                                                                                                                                                                                                                                                                                                                                                                                                                                                                                                                                                                                                                                                                                                                                                                                                                                                                                                                                                                                                       |                                    |
|            |              | 65235-926LF       | 1×26       | 63.50          | 65.96  |   |   |                   |                |                                      |                                                                                                                                                                                                                                                                                                                                                                                                                                                                                                                                                                                                                                                                                                                                                                                                                                                                                                                                                                                                                                                                                                                                                                                                                                                                                                                                                                                                                                                                                                                                                                                                                                                                                                                                                                                                                                                                                                                                                                                                                                                                                                                              |                                    |
|            |              |                   |            |                |        |   |   |                   |                |                                      |                                                                                                                                                                                                                                                                                                                                                                                                                                                                                                                                                                                                                                                                                                                                                                                                                                                                                                                                                                                                                                                                                                                                                                                                                                                                                                                                                                                                                                                                                                                                                                                                                                                                                                                                                                                                                                                                                                                                                                                                                                                                                                                              |                                    |
| <u>E</u>   |              |                   |            |                |        |   |   |                   |                |                                      |                                                                                                                                                                                                                                                                                                                                                                                                                                                                                                                                                                                                                                                                                                                                                                                                                                                                                                                                                                                                                                                                                                                                                                                                                                                                                                                                                                                                                                                                                                                                                                                                                                                                                                                                                                                                                                                                                                                                                                                                                                                                                                                              | <u>. E</u>                         |
| 핕          |              |                   |            |                |        |   |   |                   | mat'l co       | de surface                           | Folerance   project                                                                                                                                                                                                                                                                                                                                                                                                                                                                                                                                                                                                                                                                                                                                                                                                                                                                                                                                                                                                                                                                                                                                                                                                                                                                                                                                                                                                                                                                                                                                                                                                                                                                                                                                                                                                                                                                                                                                                                                                                                                                                                          | ion product family  DX VCC SR      |
| Copyright  |              |                   |            |                |        |   |   |                   | A FEDE         | 55   BN 7   0B 70 1B                 | 150 416 150 1111   150 1111   150 1111   150 1111   150 1111   150 1111   150 1111   150 1111   150 1111   150 1111   150 1111   150 1111   150 1111   150 1111   150 1111   150 1111   150 1111   150 1111   150 1111   150 1111   150 1111   150 1111   150 1111   150 1111   150 1111   150 1111   150 1111   150 1111   150 1111   150 1111   150 1111   150 1111   150 1111   150 1111   150 1111   150 1111   150 1111   150 1111   150 1111   150 1111   150 1111   150 1111   150 1111   150 1111   150 1111   150 1111   150 1111   150 1111   150 1111   150 1111   150 1111   150 1111   150 1111   150 1111   150 1111   150 1111   150 1111   150 1111   150 1111   150 1111   150 1111   150 1111   150 1111   150 1111   150 1111   150 1111   150 1111   150 1111   150 1111   150 1111   150 1111   150 1111   150 1111   150 1111   150 1111   150 1111   150 1111   150 1111   150 1111   150 1111   150 1111   150 1111   150 1111   150 1111   150 1111   150 1111   150 1111   150 1111   150 1111   150 1111   150 1111   150 1111   150 1111   150 1111   150 1111   150 1111   150 1111   150 1111   150 1111   150 1111   150 1111   150 1111   150 1111   150 1111   150 1111   150 1111   150 1111   150 1111   150 1111   150 1111   150 1111   150 1111   150 1111   150 1111   150 1111   150 1111   150 1111   150 1111   150 1111   150 1111   150 1111   150 1111   150 1111   150 1111   150 1111   150 1111   150 1111   150 1111   150 1111   150 1111   150 1111   150 1111   150 1111   150 1111   150 1111   150 1111   150 1111   150 1111   150 1111   150 1111   150 1111   150 1111   150 1111   150 1111   150 1111   150 1111   150 1111   150 1111   150 1111   150 1111   150 1111   150 1111   150 1111   150 1111   150 1111   150 1111   150 1111   150 1111   150 1111   150 1111   150 1111   150 1111   150 1111   150 1111   150 1111   150 1111   150 1111   150 1111   150 1111   150 1111   150 1111   150 1111   150 1111   150 1111   150 1111   150 1111   150 1111   150 1111   150 1111   150 1111   150 1111   150 1111   150 1111   150 1111   150 1111   1 |                                    |
| Сору       |              |                   |            |                |        |   |   |                   | B F06-0        | 1194 DLE 06.06.13 ungles li<br>0°±x° | .000±.00x scale N                                                                                                                                                                                                                                                                                                                                                                                                                                                                                                                                                                                                                                                                                                                                                                                                                                                                                                                                                                                                                                                                                                                                                                                                                                                                                                                                                                                                                                                                                                                                                                                                                                                                                                                                                                                                                                                                                                                                                                                                                                                                                                            | /A                                 |
| ( )        |              |                   |            |                |        |   |   |                   |                | engr P                               | LEGRAND 06.06.12<br>P NIZZI 06.06.12                                                                                                                                                                                                                                                                                                                                                                                                                                                                                                                                                                                                                                                                                                                                                                                                                                                                                                                                                                                                                                                                                                                                                                                                                                                                                                                                                                                                                                                                                                                                                                                                                                                                                                                                                                                                                                                                                                                                                                                                                                                                                         | dwn no sheet 2 of 2 size           |
| `_         |              |                   |            |                |        |   |   |                   |                | appd                                 | D LE 06.06.12<br>P NZ 06.06.12                                                                                                                                                                                                                                                                                                                                                                                                                                                                                                                                                                                                                                                                                                                                                                                                                                                                                                                                                                                                                                                                                                                                                                                                                                                                                                                                                                                                                                                                                                                                                                                                                                                                                                                                                                                                                                                                                                                                                                                                                                                                                               |                                    |
| F          |              |                   |            |                | _1     |   |   |                   | sheet<br>index | revision sheet                       |                                                                                                                                                                                                                                                                                                                                                                                                                                                                                                                                                                                                                                                                                                                                                                                                                                                                                                                                                                                                                                                                                                                                                                                                                                                                                                                                                                                                                                                                                                                                                                                                                                                                                                                                                                                                                                                                                                                                                                                                                                                                                                                              |                                    |
|            | Torre A2 1 I |                   | 2          |                | 3      | 4 |   | 5                 |                | 61                                   | l. David                                                                                                                                                                                                                                                                                                                                                                                                                                                                                                                                                                                                                                                                                                                                                                                                                                                                                                                                                                                                                                                                                                                                                                                                                                                                                                                                                                                                                                                                                                                                                                                                                                                                                                                                                                                                                                                                                                                                                                                                                                                                                                                     | N Pologo d                         |
|            |              |                   |            |                |        |   |   |                   |                | PDM                                  | I: Rev:C STA                                                                                                                                                                                                                                                                                                                                                                                                                                                                                                                                                                                                                                                                                                                                                                                                                                                                                                                                                                                                                                                                                                                                                                                                                                                                                                                                                                                                                                                                                                                                                                                                                                                                                                                                                                                                                                                                                                                                                                                                                                                                                                                 | TUS:Released Printed: Jun 06, 2009 |