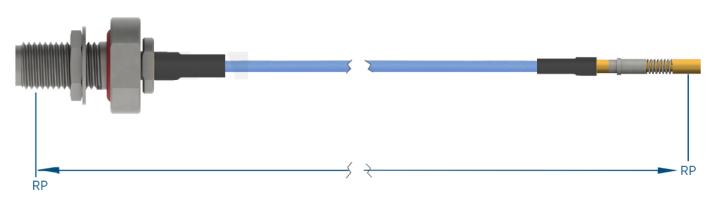

#### PRODUCT DATA DRAWING

12.0 ± 0.2

# **MATERIAL**

CONNECTORS: SMA Bulkhead Female (2944-6001)

SMPS Size 16 Socket (SF9911-60001)

CABLE: Ø.047 Flexible Coax

SHRINK TUBING: M23053/5

### NOTES

1. See individual data drawings for connector specifications

2. Dimensions shown are in inches

TITLE:

SMA Bulkhead Female to SMPS Size 16 Socket 12" Cable Assembly for Ø.047 Flexible Coax

DWG. NO.