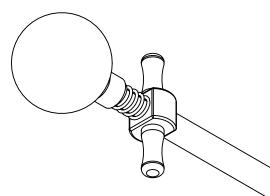

### FINISH:

SHAFT, TUBE, TIP, FINGER GRIP EXTENSION BAR, SLEEVE & SCREW: PASSIVATED

COLLET: ELECTROLESS NICKEL

|                                                                                                                                   |                                                                                                                                                   | REVISION HISTORY    |                          |                         |         |                         |                       |
|-----------------------------------------------------------------------------------------------------------------------------------|---------------------------------------------------------------------------------------------------------------------------------------------------|---------------------|--------------------------|-------------------------|---------|-------------------------|-----------------------|
| DATA DRAWING                                                                                                                      |                                                                                                                                                   |                     | REV                      | DESCRIPTIC<br>DCN 49607 | )N      | DATE APPROVED 02/20 DAL |                       |
|                                                                                                                                   | $\checkmark$                                                                                                                                      |                     |                          |                         |         |                         |                       |
|                                                                                                                                   |                                                                                                                                                   |                     |                          |                         |         |                         |                       |
|                                                                                                                                   |                                                                                                                                                   |                     |                          |                         |         |                         |                       |
| (                                                                                                                                 | 10.493)                                                                                                                                           |                     |                          |                         |         |                         |                       |
|                                                                                                                                   |                                                                                                                                                   |                     |                          |                         |         |                         |                       |
| $ \rightarrow $                                                                                                                   |                                                                                                                                                   |                     |                          |                         |         |                         |                       |
|                                                                                                                                   |                                                                                                                                                   |                     |                          |                         |         |                         |                       |
|                                                                                                                                   |                                                                                                                                                   |                     |                          |                         |         |                         |                       |
|                                                                                                                                   |                                                                                                                                                   |                     |                          |                         | —n      |                         |                       |
|                                                                                                                                   |                                                                                                                                                   |                     |                          |                         |         | ╞╛──                    |                       |
|                                                                                                                                   |                                                                                                                                                   |                     |                          |                         | /       |                         |                       |
|                                                                                                                                   |                                                                                                                                                   |                     |                          |                         |         |                         |                       |
|                                                                                                                                   |                                                                                                                                                   |                     |                          |                         |         |                         |                       |
|                                                                                                                                   |                                                                                                                                                   |                     |                          |                         |         |                         |                       |
| $\mp$                                                                                                                             |                                                                                                                                                   |                     |                          |                         |         |                         |                       |
|                                                                                                                                   |                                                                                                                                                   |                     |                          |                         |         |                         |                       |
|                                                                                                                                   |                                                                                                                                                   |                     |                          |                         |         |                         |                       |
|                                                                                                                                   |                                                                                                                                                   |                     |                          |                         |         |                         |                       |
|                                                                                                                                   |                                                                                                                                                   |                     |                          |                         |         |                         |                       |
|                                                                                                                                   |                                                                                                                                                   |                     |                          |                         |         |                         |                       |
|                                                                                                                                   |                                                                                                                                                   |                     |                          |                         |         |                         |                       |
|                                                                                                                                   |                                                                                                                                                   |                     |                          |                         |         |                         |                       |
|                                                                                                                                   | $\bigcirc$                                                                                                                                        | $\overline{\ }$     |                          |                         |         |                         |                       |
|                                                                                                                                   |                                                                                                                                                   |                     |                          |                         |         |                         |                       |
|                                                                                                                                   |                                                                                                                                                   |                     |                          |                         |         |                         |                       |
|                                                                                                                                   |                                                                                                                                                   |                     | $\langle \ \rangle$      |                         |         |                         |                       |
|                                                                                                                                   |                                                                                                                                                   |                     |                          |                         |         |                         |                       |
|                                                                                                                                   |                                                                                                                                                   |                     |                          |                         |         |                         |                       |
|                                                                                                                                   |                                                                                                                                                   |                     |                          |                         |         |                         |                       |
|                                                                                                                                   |                                                                                                                                                   |                     |                          |                         | Do      |                         |                       |
|                                                                                                                                   |                                                                                                                                                   |                     |                          |                         |         |                         |                       |
|                                                                                                                                   |                                                                                                                                                   |                     |                          |                         |         |                         |                       |
| NOTE:                                                                                                                             |                                                                                                                                                   |                     |                          |                         |         |                         |                       |
| CONTACT INTERF                                                                                                                    | IS AND REMOVES TH<br>ACE.                                                                                                                         | E SEPARABLE VIIA    | 67.35                    |                         | LANE    |                         |                       |
|                                                                                                                                   |                                                                                                                                                   |                     |                          |                         |         |                         |                       |
|                                                                                                                                   |                                                                                                                                                   |                     |                          |                         |         |                         |                       |
|                                                                                                                                   |                                                                                                                                                   |                     |                          |                         |         |                         |                       |
|                                                                                                                                   | NSIONS ARE IN INCHES TOLERANCES:<br>CTIONAL: ±1/64 ANGULAR: X° ±1°0'<br>X°X' ±15'                                                                 | UNLESS OTHERWISE SP |                          |                         | Ми      | ROWA                    |                       |
| FINISH: SEE NOTES DECI                                                                                                            | <ol> <li>ALL DIMENSIONS ARE IN INCHES [MILLIN<br/>2) ALL DIMENSIONS ARE AFTER PLATING.</li> <li>BREAK CORNERS &amp; EDGES .005 R. MAX.</li> </ol> |                     | www.svmicrowave.com      |                         |         |                         |                       |
| N/A                                                                                                                               | 4) CHAM. 1ST & LAST THREADS.<br>5) SURFACE ROUGHNESS 63₀MIL-STD-10.<br>6) DIA 'S ON COMMON CENTERS TO BE CO                                       | TITLE:              | 10.493" SMPM             |                         |         |                         |                       |
| PROPRIETARY                                                                                                                       | RPRET DIMENSIONS AND TOLERANCES<br>ASME Y14.5M - 1994                                                                                             | 7) REMOVE ALL BURRS |                          | INSTALL                 | ATION/R |                         | TOOL                  |
| THE INFORMATION CONTAINED IN THIS DRAWING<br>IS THE SOLE PROPERTY OF SV MICROWAVE, INC.<br>ANY REPRODUCTION IN PART OR AS A WHOLE |                                                                                                                                                   |                     | 02/07/20                 | SIZE DWG. NO.           |         | 500-32                  | 2_0/2                 |
| ANY REPRODUCTION IN PART OR AS A WHOLE<br>WITHOUT THE WRITTEN PERMISSION OF<br>SV MICROWAVE, INC IS PROHIBITED.                   |                                                                                                                                                   |                     | _ 02/07/20<br>_ 02/07/20 | -                       |         | 300-34                  | 2-042<br>SHEET 1 OF 1 |
|                                                                                                                                   | → 7                                                                                                                                               |                     |                          | JUNEL. I.I              |         |                         | UNELT OF I            |