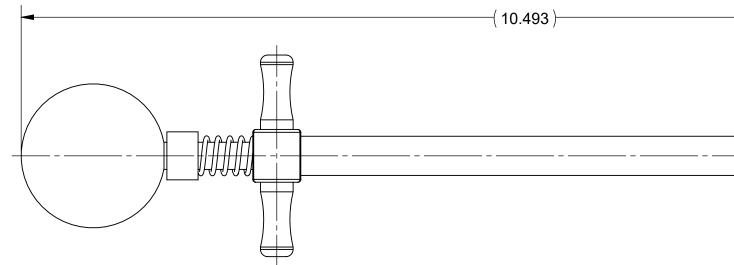

#### MATERIAL:

KNOB: PHENOLIC PLASTIC

SHAFT, COMPRESSION SPRING, TUBE, TIP, FINGER GRIP EXTENSION BAR, SLEEVE & SCREW: STAINLESS STEEL

COLLET: BERYLLIUM COPPER

### FINISH:

SHAFT, TUBE, TIP, FINGER GRIP EXTENSION BAR, SLEEVE & SCREW: PASSIVATED

COLLET: ELECTROLESS NICKEL

|                                                                                                                                   |                                                                                                                                                   | REVISION HISTORY    |                          |                         |         |                         |                       |
|-----------------------------------------------------------------------------------------------------------------------------------|---------------------------------------------------------------------------------------------------------------------------------------------------|---------------------|--------------------------|-------------------------|---------|-------------------------|-----------------------|
| DATA DRAWING                                                                                                                      |                                                                                                                                                   |                     | REV                      | DESCRIPTIC<br>DCN 49607 | )N      | DATE APPROVED 02/20 DAL |                       |
|                                                                                                                                   | $\checkmark$                                                                                                                                      |                     |                          |                         |         |                         |                       |
|                                                                                                                                   |                                                                                                                                                   |                     |                          |                         |         |                         |                       |
|                                                                                                                                   |                                                                                                                                                   |                     |                          |                         |         |                         |                       |
| (                                                                                                                                 | 10.493)                                                                                                                                           |                     |                          |                         |         |                         |                       |
|                                                                                                                                   |                                                                                                                                                   |                     |                          |                         |         |                         |                       |
| $ \rightarrow $                                                                                                                   |                                                                                                                                                   |                     |                          |                         |         |                         |                       |
|                                                                                                                                   |                                                                                                                                                   |                     |                          |                         |         |                         |                       |
|                                                                                                                                   |                                                                                                                                                   |                     |                          |                         |         |                         |                       |
|                                                                                                                                   |                                                                                                                                                   |                     |                          |                         | —n      |                         |                       |
|                                                                                                                                   |                                                                                                                                                   |                     |                          |                         |         | ╞╛──                    |                       |
|                                                                                                                                   |                                                                                                                                                   |                     |                          |                         | /       |                         |                       |
|                                                                                                                                   |                                                                                                                                                   |                     |                          |                         |         |                         |                       |
|                                                                                                                                   |                                                                                                                                                   |                     |                          |                         |         |                         |                       |
|                                                                                                                                   |                                                                                                                                                   |                     |                          |                         |         |                         |                       |
| $\mp$                                                                                                                             |                                                                                                                                                   |                     |                          |                         |         |                         |                       |
|                                                                                                                                   |                                                                                                                                                   |                     |                          |                         |         |                         |                       |
|                                                                                                                                   |                                                                                                                                                   |                     |                          |                         |         |                         |                       |
|                                                                                                                                   |                                                                                                                                                   |                     |                          |                         |         |                         |                       |
|                                                                                                                                   |                                                                                                                                                   |                     |                          |                         |         |                         |                       |
|                                                                                                                                   |                                                                                                                                                   |                     |                          |                         |         |                         |                       |
|                                                                                                                                   |                                                                                                                                                   |                     |                          |                         |         |                         |                       |
|                                                                                                                                   |                                                                                                                                                   |                     |                          |                         |         |                         |                       |
|                                                                                                                                   | $\bigcirc$                                                                                                                                        | $\overline{\ }$     |                          |                         |         |                         |                       |
|                                                                                                                                   |                                                                                                                                                   |                     |                          |                         |         |                         |                       |
|                                                                                                                                   |                                                                                                                                                   |                     |                          |                         |         |                         |                       |
|                                                                                                                                   |                                                                                                                                                   |                     | $\langle \ \rangle$      |                         |         |                         |                       |
|                                                                                                                                   |                                                                                                                                                   |                     |                          |                         |         |                         |                       |
|                                                                                                                                   |                                                                                                                                                   |                     |                          |                         |         |                         |                       |
|                                                                                                                                   |                                                                                                                                                   |                     |                          |                         |         |                         |                       |
|                                                                                                                                   |                                                                                                                                                   |                     |                          |                         | Do      |                         |                       |
|                                                                                                                                   |                                                                                                                                                   |                     |                          |                         |         |                         |                       |
|                                                                                                                                   |                                                                                                                                                   |                     |                          |                         |         |                         |                       |
| NOTE:                                                                                                                             |                                                                                                                                                   |                     |                          |                         |         |                         |                       |
| CONTACT INTERF                                                                                                                    | IS AND REMOVES TH<br>ACE.                                                                                                                         | E SEPARABLE VIIA    | 67.35                    |                         | LANE    |                         |                       |
|                                                                                                                                   |                                                                                                                                                   |                     |                          |                         |         |                         |                       |
|                                                                                                                                   |                                                                                                                                                   |                     |                          |                         |         |                         |                       |
|                                                                                                                                   |                                                                                                                                                   |                     |                          |                         |         |                         |                       |
|                                                                                                                                   | NSIONS ARE IN INCHES TOLERANCES:<br>CTIONAL: ±1/64 ANGULAR: X° ±1°0'<br>X°X' ±15'                                                                 | UNLESS OTHERWISE SP |                          |                         | Ми      | ROWA                    |                       |
| FINISH: SEE NOTES DECI                                                                                                            | <ol> <li>ALL DIMENSIONS ARE IN INCHES [MILLIN<br/>2) ALL DIMENSIONS ARE AFTER PLATING.</li> <li>BREAK CORNERS &amp; EDGES .005 R. MAX.</li> </ol> |                     | www.svmicrowave.com      |                         |         |                         |                       |
| N/A                                                                                                                               | 4) CHAM. 1ST & LAST THREADS.<br>5) SURFACE ROUGHNESS 63₀MIL-STD-10.<br>6) DIA 'S ON COMMON CENTERS TO BE CO                                       | TITLE:              | 10.493" SMPM             |                         |         |                         |                       |
| PROPRIETARY                                                                                                                       | RPRET DIMENSIONS AND TOLERANCES<br>ASME Y14.5M - 1994                                                                                             | 7) REMOVE ALL BURRS |                          | INSTALL                 | ATION/R |                         | TOOL                  |
| THE INFORMATION CONTAINED IN THIS DRAWING<br>IS THE SOLE PROPERTY OF SV MICROWAVE, INC.<br>ANY REPRODUCTION IN PART OR AS A WHOLE |                                                                                                                                                   |                     | 02/07/20                 | SIZE DWG. NO.           |         | 500-32                  | 2_0/2                 |
| ANY REPRODUCTION IN PART OR AS A WHOLE<br>WITHOUT THE WRITTEN PERMISSION OF<br>SV MICROWAVE, INC IS PROHIBITED.                   |                                                                                                                                                   |                     | _ 02/07/20<br>_ 02/07/20 | -                       |         | 300-34                  | 2-042<br>SHEET 1 OF 1 |
|                                                                                                                                   | → 7                                                                                                                                               |                     |                          | JUNEL. I.I              |         |                         | UNELT OF I            |