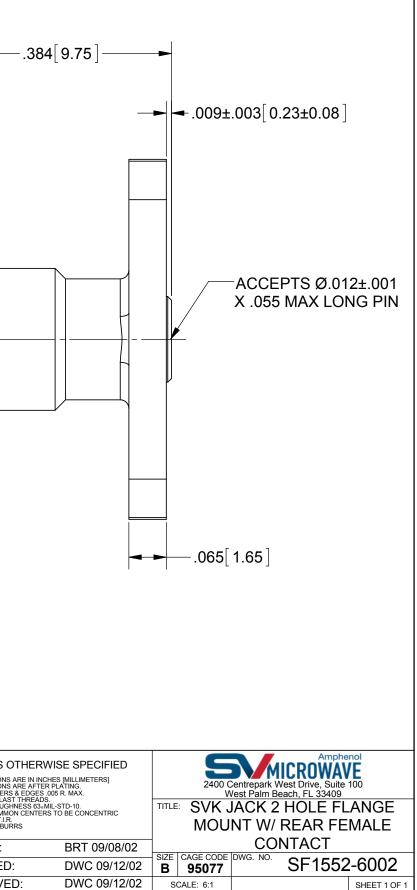

# **PRODUCT DATA DRAWING**

### **PERFORMANCE:**

IMPEDANCE: FREQ. RANGE:

50 OHMS DC TO 40.0 GHz

| MATERIAL:                                                                                                                                                                                                  | SEE NOTES | DIMENSIONS ARE IN INCHES TOLERANCES:<br>FRACTIONAL: +1/64 ANGULAR: X° +1°0' | UNLESS OTH                                                                                         |
|------------------------------------------------------------------------------------------------------------------------------------------------------------------------------------------------------------|-----------|-----------------------------------------------------------------------------|----------------------------------------------------------------------------------------------------|
| FINISH:                                                                                                                                                                                                    | SEE NOTES | X°X' ±15'<br>DECIMAL: .X ±.030<br>.XX ±.010                                 | 1) ALL DIMENSIONS ARE<br>2) ALL DIMENSIONS ARE<br>3) BREAK CORNERS & EE<br>4) CHAM. 1ST & LAST THF |
| SURFACE AREA: N/A                                                                                                                                                                                          |           | .XXX ±.005                                                                  | 5) SURFACE ROUGHNESS<br>6) DIA.'S ON COMMON CE<br>WITHIN .005 T.I.R.<br>7) REMOVE ALL BURRS        |
| PROPRIETARY                                                                                                                                                                                                |           | PER ASME Y14.5M - 1994                                                      | I) REMOVE ALL BOILE                                                                                |
| THE INFORMATION CONTAINED IN THIS DRAWING<br>IS THE SOLE PROPERTY OF SV MICROWAVE, INC.<br>ANY REPRODUCTION IN PART OR AS A WHOLE<br>WITHOUT THE WRITTEN PERMISSION OF<br>SV MICROWAVE, INC IS PROHIBITED. |           | THIRD ANGLE PROJECTION                                                      | DRAWN:                                                                                             |
|                                                                                                                                                                                                            |           |                                                                             | CHECKED:                                                                                           |
|                                                                                                                                                                                                            |           |                                                                             | APPROVED:                                                                                          |