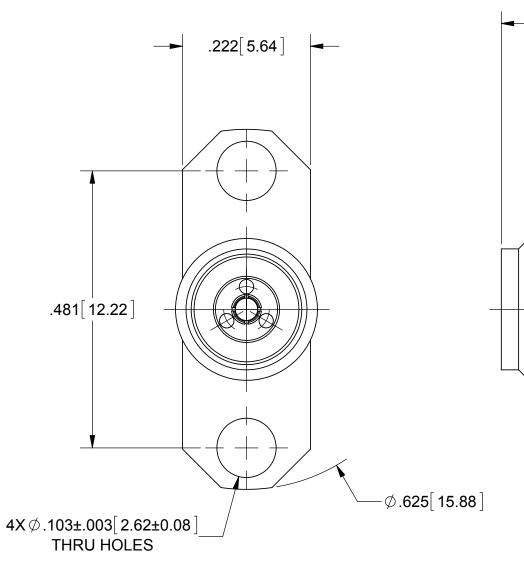

# **PRODUCT DATA DRAWING**

### **PERFORMANCE:**

IMPEDANCE: FREQ. RANGE:

50 OHMS DC TO 40.0 GHz

| MATERIAL:                                                                                                                                                                                                  | SEE NOTES | DIMENSIONS ARE IN INCHES TOLERANCES:<br>FRACTIONAL: +1/64 ANGULAR: X° +1°0' | UNLESS OTH                                                                                         |
|------------------------------------------------------------------------------------------------------------------------------------------------------------------------------------------------------------|-----------|-----------------------------------------------------------------------------|----------------------------------------------------------------------------------------------------|
| FINISH:                                                                                                                                                                                                    | SEE NOTES | X°X' ±15'<br>DECIMAL: .X ±.030<br>.XX ±.010                                 | 1) ALL DIMENSIONS ARE<br>2) ALL DIMENSIONS ARE<br>3) BREAK CORNERS & EE<br>4) CHAM. 1ST & LAST THF |
| SURFACE AREA: N/A                                                                                                                                                                                          |           | .XXX ±.005                                                                  | 5) SURFACE ROUGHNESS<br>6) DIA.'S ON COMMON CE<br>WITHIN .005 T.I.R.<br>7) REMOVE ALL BURRS        |
| PROPRIETARY                                                                                                                                                                                                |           | PER ASME Y14.5M - 1994                                                      | I) REMOVE ALL BOILE                                                                                |
| THE INFORMATION CONTAINED IN THIS DRAWING<br>IS THE SOLE PROPERTY OF SV MICROWAVE, INC.<br>ANY REPRODUCTION IN PART OR AS A WHOLE<br>WITHOUT THE WRITTEN PERMISSION OF<br>SV MICROWAVE, INC IS PROHIBITED. |           | THIRD ANGLE PROJECTION                                                      | DRAWN:                                                                                             |
|                                                                                                                                                                                                            |           |                                                                             | CHECKED:                                                                                           |
|                                                                                                                                                                                                            |           |                                                                             | APPROVED:                                                                                          |