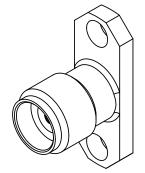

# **PRODUCT DATA DRAWING**





#### **MATERIAL:**

STAINLESS STEEL PER AMS-5640, ALLOY UNS S30300, TYPE 1 BODY & INSERT:

BERYLLIUM COPPER PER ASTM B196, ALLOY No. UNS C17300, TD04 CONTACT:

BEAD: ULTEM 1000 PER ASTM D5205

#### FINISH:

- BODY & INSERT: PASSIVATED PER AMS-2700
- CONTACT: GOLD PER ASTM B488, TYPE II, CODE C, CLASS .76, OVER NICKEL PER AMS-QQ-N-290, CLASS 1, .00005" MIN.

### **PERFORMANCE:**

IMPEDANCE: FREQ. RANGE:

50 OHMS DC TO 40.0 GHz

| MATERIAL:                                                                                                                                                                                                  | SEE NOTES | DIMENSIONS ARE IN INCHES TOLERANCES:<br>FRACTIONAL: +1/64 ANGULAR: X° +1°0' | UNLESS OTH