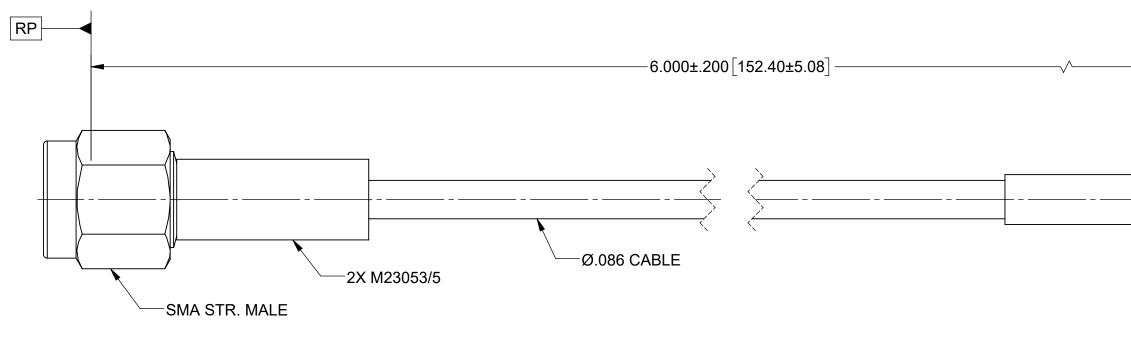

## **PRODUCT DATA DRAWING**

SMA BLKHD STR. FEM

## **MATERIAL:**

CONNECTORS: SMA STR. MALE (SF2906-6002) SMA BULKHEAD STR. FEMALE (2921-61619)

CABLE: FLEXIBLE Ø.086 CABLE

SHRINK TUBING: M23053/5

## **PERFORMANCE:**

| IMPEDANCE:<br>FREQ. RANGE:<br>VSWR:<br>INSERTION LOSS: | 50 OHMS<br>DC TO 18.0 GHz.<br>1.40:1 MAX. DC TO 18.0 GHz.<br>.97dB MAX. DC TO 18.0 GHz. | MATERIAL:                                                                                                                                                                                                  | SEE NOTES | DIMENSIONS              |
|--------------------------------------------------------|-----------------------------------------------------------------------------------------|------------------------------------------------------------------------------------------------------------------------------------------------------------------------------------------------------------|-----------|-------------------------|
|                                                        |                                                                                         | FINISH:                                                                                                                                                                                                    | SEE NOTES | DECIMAL: .X             |
|                                                        |                                                                                         | SURFACE AREA: N/A                                                                                                                                                                                          |           | .X<br>.X<br>INTERPRET [ |
|                                                        |                                                                                         | PROPRIETARY                                                                                                                                                                                                |           | PER ASME Y              |
|                                                        |                                                                                         | THE INFORMATION CONTAINED IN THIS DRAWING<br>IS THE SOLE PROPERTY OF SV MICROWAVE, INC.<br>ANY REPRODUCTION IN PART OR AS A WHOLE<br>WITHOUT THE WRITTEN PERMISSION OF<br>SV MICROWAVE, INC IS PROHIBITED. |           | THIRD A                 |
|                                                        |                                                                                         |                                                                                                                                                                                                            |           |                         |