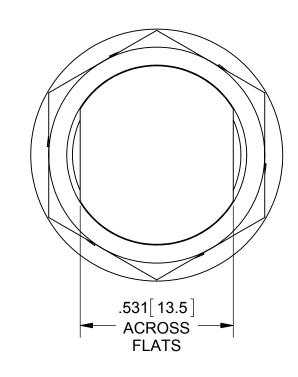

## NOTES:

1. INTERFACE : IEC 169-16 MIL-C-39012, N

| MATERIAL: SEE NOTES FINISH: SEE NOTES |                                                                                                                                                                           | DIMENSIONS ARE IN INCHES TOLERANCES:  FRACTIONAL: ±1/64 ANGULAR: X° ±1°0′ | UNLESS OTHERWISE SPECIFIED  1) ALL DIMENSIONS ARE IN INCHES [MILLIMETERS] 2) ALL DIMENSIONS ARE AFTER PLATING. 3) BREAK CORNERS & EDGES .005 R. MAX. 4) CHAMA. IST & LAST THREADS. 5) SIMPLE SOLITION OF THE STORE .005 PLANTED .0 |              | SV Microwave, Inc.  2400 Centrepark West Drive, Suite 100 West Palm Beach, FL 33409 |  |              |
|---------------------------------------|---------------------------------------------------------------------------------------------------------------------------------------------------------------------------|---------------------------------------------------------------------------|--------------------------------------------------------------------------------------------------------------------------------------------------------------------------------------------------------------------------------------------------------------------------------------------------------------------------------------------------------------------------------------------------------------------------------------------------------------------------------------------------------------------------------------------------------------------------------------------------------------------------------------------------------------------------------------------------------------------------------------------------------------------------------------------------------------------------------------------------------------------------------------------------------------------------------------------------------------------------------------------------------------------------------------------------------------------------------------------------------------------------------------------------------------------------------------------------------------------------------------------------------------------------------------------------------------------------------------------------------------------------------------------------------------------------------------------------------------------------------------------------------------------------------------------------------------------------------------------------------------------------------------------------------------------------------------------------------------------------------------------------------------------------------------------------------------------------------------------------------------------------------------------------------------------------------------------------------------------------------------------------------------------------------------------------------------------------------------------------------------------------------|--------------|-------------------------------------------------------------------------------------|--|--------------|
|                                       |                                                                                                                                                                           | X°X' ±15'  <br>DECIMAL: .X ±.030<br>.XX ±.010                             |                                                                                                                                                                                                                                                                                                                                                                                                                                                                                                                                                                                                                                                                                                                                                                                                                                                                                                                                                                                                                                                                                                                                                                                                                                                                                                                                                                                                                                                                                                                                                                                                                                                                                                                                                                                                                                                                                                                                                                                                                                                                                                                                |              |                                                                                     |  |              |
| SURFACE AREA: N/A                     |                                                                                                                                                                           | .XXX ±.005  INTERPRET DIMENSIONS AND TOLERANCES PER ASME Y14.5M - 1994    |                                                                                                                                                                                                                                                                                                                                                                                                                                                                                                                                                                                                                                                                                                                                                                                                                                                                                                                                                                                                                                                                                                                                                                                                                                                                                                                                                                                                                                                                                                                                                                                                                                                                                                                                                                                                                                                                                                                                                                                                                                                                                                                                |              | N JACK BULKHEAD FOR                                                                 |  |              |
|                                       | PROPRIETARY  ORMATION CONTAINED IN THIS DRAWING SOLE PROPERTY OF SV MICROWAVE, INC. PRODUCTION IN PART OR AS A WHOLE THE WRITTEN PERMISSION OF SOWAVE, INC IS PROHIBITED. | THIRD ANGLE PROJECTION                                                    | DRAWN:                                                                                                                                                                                                                                                                                                                                                                                                                                                                                                                                                                                                                                                                                                                                                                                                                                                                                                                                                                                                                                                                                                                                                                                                                                                                                                                                                                                                                                                                                                                                                                                                                                                                                                                                                                                                                                                                                                                                                                                                                                                                                                                         | MAL 10/23/14 | $\phi$ .085 CABLE (SOLDER)                                                          |  |              |
| ANY REPROD                            |                                                                                                                                                                           | <b>+ - - - - - - - - - -</b>                                              | CHECKED:                                                                                                                                                                                                                                                                                                                                                                                                                                                                                                                                                                                                                                                                                                                                                                                                                                                                                                                                                                                                                                                                                                                                                                                                                                                                                                                                                                                                                                                                                                                                                                                                                                                                                                                                                                                                                                                                                                                                                                                                                                                                                                                       | STW 10/23/14 | SIZE   CAGE CODE   DWG. NO. 5021-00                                                 |  | 026          |
|                                       |                                                                                                                                                                           |                                                                           | APPROVED:                                                                                                                                                                                                                                                                                                                                                                                                                                                                                                                                                                                                                                                                                                                                                                                                                                                                                                                                                                                                                                                                                                                                                                                                                                                                                                                                                                                                                                                                                                                                                                                                                                                                                                                                                                                                                                                                                                                                                                                                                                                                                                                      | STW 10/23/14 | SCALE: 3:1                                                                          |  | SHEET 1 OF 1 |