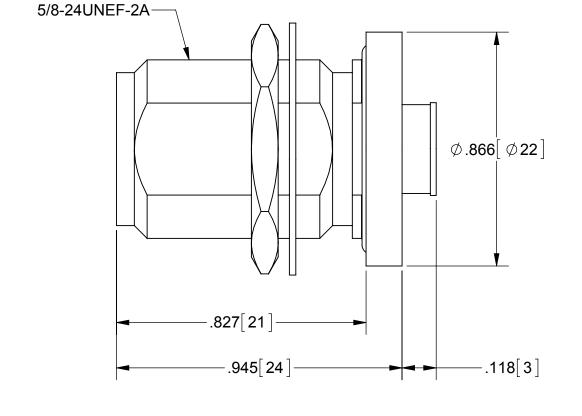

## NOTES:

1. INTERFACE : IEC 169-16 MIL-C-39012, N

| MATERIAL: SEE NOTES FINISH: SEE NOTES |                                                                                                                                                                           | DIMENSIONS ARE IN INCHES TOLERANCES:  FRACTIONAL: ±1/64 ANGULAR: X° ±1°0′ | UNLESS OTHERWISE SPECIFIED  1) ALL DIMENSIONS ARE IN INCHES [MILLIMETERS] 2) ALL DIMENSIONS ARE AFTER PLATING. 3) BREAK CORNERS & EDGES .005 R. MAX. 4) CHAMA. IST & LAST THREADS. 5) SIMPLE SOLITION OF THE STORE .005 PLANTED .0 |              | SV Microwave, Inc.  2400 Centrepark West Drive, Suite 100 West Palm Beach, FL 33409 |  |              |
|---------------------------------------|---------------------------------------------------------------------------------------------------------------------------------------------------------------------------|---------------------------------------------------------------------------|--------------------------------------------------------------------------------------------------------------------------------------------------------------------------------------------------------------------------------------------------------------------------------------------------------------------------------------------------------------------------------------------------------------------------------------------------------------------------------------------------------------------------------------------------------------------------------------------------------------------------------------------------------------------------------------------------------------------------------------------------------------------------------------------------------------------------------------------------------------------------------------------------------------------------------------------------------------------------------------------------------------------------------------------------------------------------------------------------------------------------------------------------------------------------------------------------------------------------------------------------------------------------------------------------------------------------------------------------------------------------------------------------------------------------------------------------------------------------------------------------------------------------------------------------------------------------------------------------------------------------------------------------------------------------------------------------------------------------------------------------------------------------------------------------------------------------------------------------------------------------------------------------------------------------------------------------------------------------------------------------------------------------------------------------------------------------------------------------------------------------------|--------------|-------------------------------------------------------------------------------------|--|--------------|
|                                       |                                                                                                                                                                           | X°X' ±15'  <br>DECIMAL: .X ±.030<br>.XX ±.010                             |                                                                                                                                                                                                                                                                                                                                                                                                                                                                                                                                                                                                                                                                                                                                                                                                                                                                                                                                                                                                                                                                                                                                                                                                                                                                                                                                                                                                                                                                                                                                                                                                                                                                                                                                                                                                                                                                                                                                                                                                                                                                                                                                |              |                                                                                     |  |              |
| SURFACE AREA: N/A                     |                                                                                                                                                                           | .XXX ±.005  INTERPRET DIMENSIONS AND TOLERANCES PER ASME Y14.5M - 1994    |                                                                                                                                                                                                                                                                                                                                                                                                                                                                                                                                                                                                                                                                                                                                                                                                                                                                                                                                                                                                                                                                                                                                                                                                                                                                                                                                                                                                                                                                                                                                                                                                                                                                                                                                                                                                                                                                                                                                                                                                                                                                                                                                |              | N JACK BULKHEAD FOR                                                                 |  |              |
|                                       | PROPRIETARY  ORMATION CONTAINED IN THIS DRAWING SOLE PROPERTY OF SV MICROWAVE, INC. PRODUCTION IN PART OR AS A WHOLE THE WRITTEN PERMISSION OF SOWAVE, INC IS PROHIBITED. | THIRD ANGLE PROJECTION                                                    | DRAWN:                                                                                                                                                                                                                                                                                                                                                                                                                                                                                                                                                                                                                                                                                                                                                                                                                                                                                                                                                                                                                                                                                                                                                                                                                                                                                                                                                                                                                                                                                                                                                                                                                                                                                                                                                                                                                                                                                                                                                                                                                                                                                                                         | MAL 10/23/14 | $\phi$ .085 CABLE (SOLDER)                                                          |  |              |
| ANY REPROD                            |                                                                                                                                                                           | <b>+ - - - - - - - - - -</b>                                              | CHECKED:                                                                                                                                                                                                                                                                                                                                                                                                                                                                                                                                                                                                                                                                                                                                                                                                                                                                                                                                                                                                                                                                                                                                                                                                                                                                                                                                                                                                                                                                                                                                                                                                                                                                                                                                                                                                                                                                                                                                                                                                                                                                                                                       | STW 10/23/14 | SIZE   CAGE CODE   DWG. NO. 5021-00                                                 |  | 026          |
|                                       |                                                                                                                                                                           |                                                                           | APPROVED:                                                                                                                                                                                                                                                                                                                                                                                                                                                                                                                                                                                                                                                                                                                                                                                                                                                                                                                                                                                                                                                                                                                                                                                                                                                                                                                                                                                                                                                                                                                                                                                                                                                                                                                                                                                                                                                                                                                                                                                                                                                                                                                      | STW 10/23/14 | SCALE: 3:1                                                                          |  | SHEET 1 OF 1 |