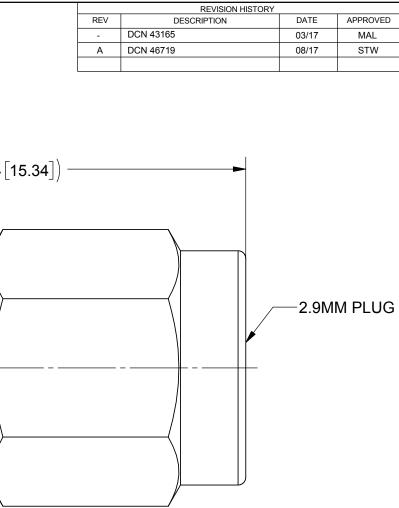

| ROHS COMPLIANT                     |                                                                                                                                                                                                                                                                                                                                                                                                                                                                                                                                                                                                                                                                                                                                                                                                                                                                                                                                                                                                                                                                                                                                                                                                                                                                                                                                                                                                                                                                                                                                                                                                                                                                                                                                                                                                                                                                                                                                                                                                                                                                                                                                | REVISION HISTORY REV DESCRIPTION DATE APPROVED                                                                                                                     |
|------------------------------------|--------------------------------------------------------------------------------------------------------------------------------------------------------------------------------------------------------------------------------------------------------------------------------------------------------------------------------------------------------------------------------------------------------------------------------------------------------------------------------------------------------------------------------------------------------------------------------------------------------------------------------------------------------------------------------------------------------------------------------------------------------------------------------------------------------------------------------------------------------------------------------------------------------------------------------------------------------------------------------------------------------------------------------------------------------------------------------------------------------------------------------------------------------------------------------------------------------------------------------------------------------------------------------------------------------------------------------------------------------------------------------------------------------------------------------------------------------------------------------------------------------------------------------------------------------------------------------------------------------------------------------------------------------------------------------------------------------------------------------------------------------------------------------------------------------------------------------------------------------------------------------------------------------------------------------------------------------------------------------------------------------------------------------------------------------------------------------------------------------------------------------|--------------------------------------------------------------------------------------------------------------------------------------------------------------------|
|                                    | PRODUCT DATA DRAWING - DCN 43165 - DCN 4316 - DCN 43165 - DCN 4316 - |                                                                                                                                                                    |
|                                    |                                                                                                                                                                                                                                                                                                                                                                                                                                                                                                                                                                                                                                                                                                                                                                                                                                                                                                                                                                                                                                                                                                                                                                                                                                                                                                                                                                                                                                                                                                                                                                                                                                                                                                                                                                                                                                                                                                                                                                                                                                                                                                                                | A DCN 46719 08/17 STW                                                                                                                                              |
|                                    | .360 [9.15] MAX                                                                                                                                                                                                                                                                                                                                                                                                                                                                                                                                                                                                                                                                                                                                                                                                                                                                                                                                                                                                                                                                                                                                                                                                                                                                                                                                                                                                                                                                                                                                                                                                                                                                                                                                                                                                                                                                                                                                                                                                                                                                                                                | )                                                                                                                                                                  |
| MATERIAL:                          |                                                                                                                                                                                                                                                                                                                                                                                                                                                                                                                                                                                                                                                                                                                                                                                                                                                                                                                                                                                                                                                                                                                                                                                                                                                                                                                                                                                                                                                                                                                                                                                                                                                                                                                                                                                                                                                                                                                                                                                                                                                                                                                                |                                                                                                                                                                    |
| BODY,<br>INSERT &<br>COUPLING NUT: | STAINLESS STEEL PER AMS-5640,<br>ALLOY UNS S30300, TYPE 1                                                                                                                                                                                                                                                                                                                                                                                                                                                                                                                                                                                                                                                                                                                                                                                                                                                                                                                                                                                                                                                                                                                                                                                                                                                                                                                                                                                                                                                                                                                                                                                                                                                                                                                                                                                                                                                                                                                                                                                                                                                                      | .35]                                                                                                                                                               |
| LOCK RING &<br>CONTACT:            | BERYLLIUM COPPER PER ASTM B196,<br>ALLOY No. UNS C17300, TD04                                                                                                                                                                                                                                                                                                                                                                                                                                                                                                                                                                                                                                                                                                                                                                                                                                                                                                                                                                                                                                                                                                                                                                                                                                                                                                                                                                                                                                                                                                                                                                                                                                                                                                                                                                                                                                                                                                                                                                                                                                                                  |                                                                                                                                                                    |
| BEAD:                              | ULTEM 1000 PER ASTM D5205                                                                                                                                                                                                                                                                                                                                                                                                                                                                                                                                                                                                                                                                                                                                                                                                                                                                                                                                                                                                                                                                                                                                                                                                                                                                                                                                                                                                                                                                                                                                                                                                                                                                                                                                                                                                                                                                                                                                                                                                                                                                                                      |                                                                                                                                                                    |
| INSULATOR:                         | PTFE PER ASTM D1710, TYPE I, GRADE 1, CLASS B                                                                                                                                                                                                                                                                                                                                                                                                                                                                                                                                                                                                                                                                                                                                                                                                                                                                                                                                                                                                                                                                                                                                                                                                                                                                                                                                                                                                                                                                                                                                                                                                                                                                                                                                                                                                                                                                                                                                                                                                                                                                                  |                                                                                                                                                                    |
| FINISH:                            |                                                                                                                                                                                                                                                                                                                                                                                                                                                                                                                                                                                                                                                                                                                                                                                                                                                                                                                                                                                                                                                                                                                                                                                                                                                                                                                                                                                                                                                                                                                                                                                                                                                                                                                                                                                                                                                                                                                                                                                                                                                                                                                                | PART NUMBER INTERFACE                                                                                                                                              |
| BODY,<br>INSERT &<br>COUPLING NUT: | PASSIVATED PER AMS-2700, TYPE 2                                                                                                                                                                                                                                                                                                                                                                                                                                                                                                                                                                                                                                                                                                                                                                                                                                                                                                                                                                                                                                                                                                                                                                                                                                                                                                                                                                                                                                                                                                                                                                                                                                                                                                                                                                                                                                                                                                                                                                                                                                                                                                | SF1115-6080SMOOTH BORESF1115-6081FULL DETENT                                                                                                                       |
| CONTACT:<br>PERFORMANCE:           | GOLD PER ASTM B488, TYPE II,         CODE C, CLASS 1.27; OVER NICKEL         PER AMS-QQ-290, CLASS 1, .00005" MIN.         FINISH:       SEE NOTES         SURFACE AREA:       N/A                                                                                                                                                                                                                                                                                                                                                                                                                                                                                                                                                                                                                                                                                                                                                                                                                                                                                                                                                                                                                                                                                                                                                                                                                                                                                                                                                                                                                                                                                                                                                                                                                                                                                                                                                                                                                                                                                                                                             | MILLIMETERS]<br>TING.<br>L MAX. West Palm Beach, FL 33409                                                                                                          |
| IMPEDANCE:<br>FREQ. RANGE:         | 50 OHMS INTERPRET DIMENSIONS AND TOLERANCES PER ASME Y14.5M - 1994                                                                                                                                                                                                                                                                                                                                                                                                                                                                                                                                                                                                                                                                                                                                                                                                                                                                                                                                                                                                                                                                                                                                                                                                                                                                                                                                                                                                                                                                                                                                                                                                                                                                                                                                                                                                                                                                                                                                                                                                                                                             | 2.92/MM PLUG TO SMP<br>PLUG ADAPTOR                                                                                                                                |
| DWV:                               | 500 VRMS                                                                                                                                                                                                                                                                                                                                                                                                                                                                                                                                                                                                                                                                                                                                                                                                                                                                                                                                                                                                                                                                                                                                                                                                                                                                                                                                                                                                                                                                                                                                                                                                                                                                                                                                                                                                                                                                                                                                                                                                                                                                                                                       | MAL 03/03/17         Size<br>B         CAGE CODE<br>95077         DWG. NO.         SF1115-6080-6081           MAL 03/03/17         SCALE: 8:1         SHEET 1 OF 1 |