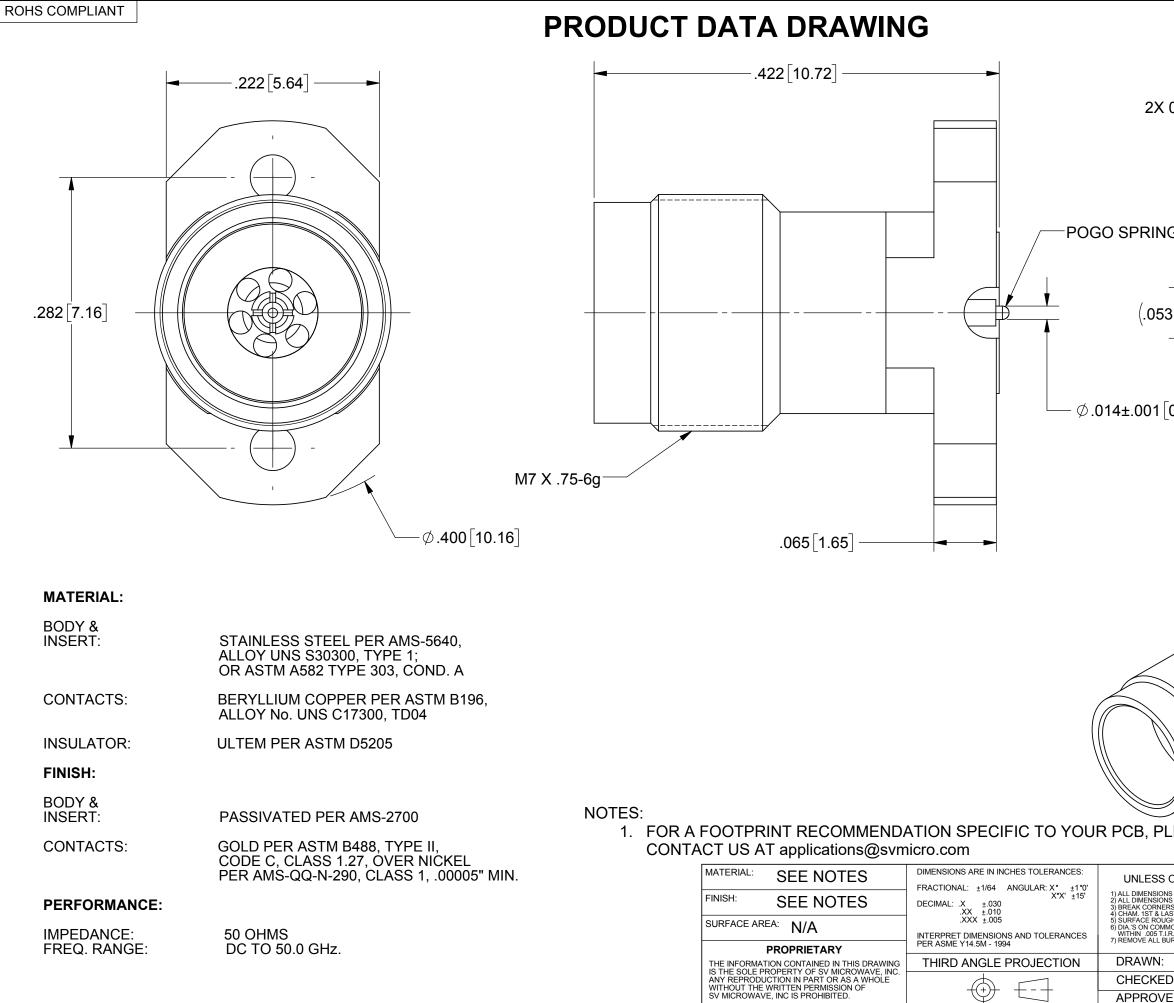

|                                                                                                                                                                                                                                                                                                                                                                                                                                                                                                                                                                                                                                                                                                                                                                                                                                                                                                                                                                                                                                                                                                                                                                                                                                                                                                                                                                                                                                                                                                                                                                                                                                                                                                                                                                                                                                                                                                                                                                                                                                                                                                                                                                                                                                                                                                                                                                                                                                  |             |             |              | SION HISTORY                   | DATE                                     |              |
|----------------------------------------------------------------------------------------------------------------------------------------------------------------------------------------------------------------------------------------------------------------------------------------------------------------------------------------------------------------------------------------------------------------------------------------------------------------------------------------------------------------------------------------------------------------------------------------------------------------------------------------------------------------------------------------------------------------------------------------------------------------------------------------------------------------------------------------------------------------------------------------------------------------------------------------------------------------------------------------------------------------------------------------------------------------------------------------------------------------------------------------------------------------------------------------------------------------------------------------------------------------------------------------------------------------------------------------------------------------------------------------------------------------------------------------------------------------------------------------------------------------------------------------------------------------------------------------------------------------------------------------------------------------------------------------------------------------------------------------------------------------------------------------------------------------------------------------------------------------------------------------------------------------------------------------------------------------------------------------------------------------------------------------------------------------------------------------------------------------------------------------------------------------------------------------------------------------------------------------------------------------------------------------------------------------------------------------------------------------------------------------------------------------------------------|-------------|-------------|--------------|--------------------------------|------------------------------------------|--------------|
|                                                                                                                                                                                                                                                                                                                                                                                                                                                                                                                                                                                                                                                                                                                                                                                                                                                                                                                                                                                                                                                                                                                                                                                                                                                                                                                                                                                                                                                                                                                                                                                                                                                                                                                                                                                                                                                                                                                                                                                                                                                                                                                                                                                                                                                                                                                                                                                                                                  |             | 001 474     |              | N                              |                                          |              |
|                                                                                                                                                                                                                                                                                                                                                                                                                                                                                                                                                                                                                                                                                                                                                                                                                                                                                                                                                                                                                                                                                                                                                                                                                                                                                                                                                                                                                                                                                                                                                                                                                                                                                                                                                                                                                                                                                                                                                                                                                                                                                                                                                                                                                                                                                                                                                                                                                                  | -   L       | JUN 471     | +0           |                                | 02/18                                    | 5100         |
|                                                                                                                                                                                                                                                                                                                                                                                                                                                                                                                                                                                                                                                                                                                                                                                                                                                                                                                                                                                                                                                                                                                                                                                                                                                                                                                                                                                                                                                                                                                                                                                                                                                                                                                                                                                                                                                                                                                                                                                                                                                                                                                                                                                                                                                                                                                                                                                                                                  |             |             |              |                                |                                          |              |
| 2X 0-80 UNF-2B THRU<br>2X 0-80 UNF-2B THRU<br>(.053[1.35])<br>(.053[1.35])<br>(.053[1.35])<br>(.053[1.35])<br>(.053[1.35])<br>(.053[1.35])<br>(.053[1.35])<br>(.053[1.35])<br>(.053[1.35])<br>(.053[1.35])<br>(.053[1.35])<br>(.053[1.35])<br>(.053[1.35])<br>(.053[1.35])<br>(.053[1.35])<br>(.053[1.35])<br>(.053[1.35])<br>(.053[1.35])<br>(.053[1.35])<br>(.053[1.35])<br>(.053[1.35])<br>(.053[1.35])<br>(.053[1.35])<br>(.053[1.35])<br>(.053[1.35])<br>(.053[1.35])<br>(.053[1.35])<br>(.053[1.35])<br>(.053[1.35])<br>(.053[1.35])<br>(.053[1.35])<br>(.053[1.35])<br>(.053[1.35])<br>(.053[1.35])<br>(.053[1.35])<br>(.053[1.35])<br>(.053[1.35])<br>(.053[1.35])<br>(.053[1.35])<br>(.053[1.35])<br>(.053[1.35])<br>(.053[1.35])<br>(.053[1.35])<br>(.053[1.35])<br>(.053[1.35])<br>(.053[1.35])<br>(.053[1.35])<br>(.053[1.35])<br>(.053[1.35])<br>(.053[1.35])<br>(.053[1.35])<br>(.053[1.35])<br>(.053[1.35])<br>(.053[1.35])<br>(.053[1.35])<br>(.053[1.35])<br>(.053[1.35])<br>(.053[1.35])<br>(.053[1.35])<br>(.053[1.35])<br>(.053[1.35])<br>(.053[1.35])<br>(.053[1.35])<br>(.053[1.35])<br>(.053[1.35])<br>(.053[1.35])<br>(.053[1.35])<br>(.053[1.35])<br>(.053[1.35])<br>(.053[1.35])<br>(.053[1.35])<br>(.053[1.35])<br>(.053[1.35])<br>(.053[1.35])<br>(.053[1.35])<br>(.053[1.35])<br>(.053[1.35])<br>(.053[1.35])<br>(.053[1.35])<br>(.053[1.35])<br>(.053[1.35])<br>(.053[1.35])<br>(.053[1.35])<br>(.053[1.35])<br>(.053[1.35])<br>(.053[1.35])<br>(.053[1.35])<br>(.053[1.35])<br>(.053[1.35])<br>(.053[1.35])<br>(.053[1.35])<br>(.053[1.35])<br>(.053[1.35])<br>(.053[1.35])<br>(.053[1.35])<br>(.053[1.35])<br>(.053[1.35])<br>(.053[1.35])<br>(.053[1.35])<br>(.053[1.35])<br>(.053[1.35])<br>(.053[1.35])<br>(.053[1.35])<br>(.053[1.35])<br>(.053[1.35])<br>(.053[1.35])<br>(.053[1.35])<br>(.053[1.35])<br>(.053[1.35])<br>(.053[1.35])<br>(.053[1.35])<br>(.053[1.35])<br>(.053[1.35])<br>(.053[1.35])<br>(.053[1.35])<br>(.053[1.35])<br>(.053[1.35])<br>(.053[1.35])<br>(.053[1.35])<br>(.053[1.35])<br>(.053[1.35])<br>(.053[1.35])<br>(.053[1.35])<br>(.053[1.35])<br>(.053[1.35])<br>(.053[1.35])<br>(.053[1.35])<br>(.053[1.35])<br>(.053[1.35])<br>(.053[1.35])<br>(.053[1.35])<br>(.053[1.35])<br>(.053[1.35])<br>(.053[1.35])<br>(.053[1.35])<br>(.053[1.35])<br>(.053[1.35])<br>(.053[1.35])<br>(.053[1.35])<br>(.053[1.35])<br>(.053[1.35])<br>(.053[1.35])<br>(.053[1.35])<br>(. |             |             |              |                                |                                          |              |
| VILESS OTHERWISE SPECIFIED                                                                                                                                                                                                                                                                                                                                                                                                                                                                                                                                                                                                                                                                                                                                                                                                                                                                                                                                                                                                                                                                                                                                                                                                                                                                                                                                                                                                                                                                                                                                                                                                                                                                                                                                                                                                                                                                                                                                                                                                                                                                                                                                                                                                                                                                                                                                                                                                       |             |             |              |                                |                                          |              |
| 1) ALL DIMENSIONS ARE IN INCHES [MILLIMETERS]<br>2) ALL DIMENSIONS ARE AFTER PLATING.<br>3) BREAK CORNERS & EDGES .005 R. MAX.<br>4) CHAM. 15T A LAST THREADS.<br>5) SURFACE ROUGHNESS 63.MIL-STD-10.<br>6) DIA 'S ON COMMON CENTERS TO A E CONCENTRIC.                                                                                                                                                                                                                                                                                                                                                                                                                                                                                                                                                                                                                                                                                                                                                                                                                                                                                                                                                                                                                                                                                                                                                                                                                                                                                                                                                                                                                                                                                                                                                                                                                                                                                                                                                                                                                                                                                                                                                                                                                                                                                                                                                                          |             | TITLE       | -            | Centrepark We<br>/est Palm Bea | cROWA<br>st Drive, Suite<br>ch, FL 33409 | <b>100</b>   |
| WITHIN .005 T.I.R.<br>7) REMOVE ALL BURRS                                                                                                                                                                                                                                                                                                                                                                                                                                                                                                                                                                                                                                                                                                                                                                                                                                                                                                                                                                                                                                                                                                                                                                                                                                                                                                                                                                                                                                                                                                                                                                                                                                                                                                                                                                                                                                                                                                                                                                                                                                                                                                                                                                                                                                                                                                                                                                                        |             |             | MOL          | JNT W/ S                       |                                          | PIN          |
| DRAWN: T                                                                                                                                                                                                                                                                                                                                                                                                                                                                                                                                                                                                                                                                                                                                                                                                                                                                                                                                                                                                                                                                                                                                                                                                                                                                                                                                                                                                                                                                                                                                                                                                                                                                                                                                                                                                                                                                                                                                                                                                                                                                                                                                                                                                                                                                                                                                                                                                                         | MW 02/07/18 | SIZE        |              |                                |                                          |              |
| CHECKED: S                                                                                                                                                                                                                                                                                                                                                                                                                                                                                                                                                                                                                                                                                                                                                                                                                                                                                                                                                                                                                                                                                                                                                                                                                                                                                                                                                                                                                                                                                                                                                                                                                                                                                                                                                                                                                                                                                                                                                                                                                                                                                                                                                                                                                                                                                                                                                                                                                       | TW 02/07/18 | - SIZE<br>B | 95077        |                                | SF1621                                   | -60048       |
| APPROVED: S                                                                                                                                                                                                                                                                                                                                                                                                                                                                                                                                                                                                                                                                                                                                                                                                                                                                                                                                                                                                                                                                                                                                                                                                                                                                                                                                                                                                                                                                                                                                                                                                                                                                                                                                                                                                                                                                                                                                                                                                                                                                                                                                                                                                                                                                                                                                                                                                                      | TW 02/07/18 |             | CALE: 10:1   |                                |                                          | SHEET 1 OF 1 |
|                                                                                                                                                                                                                                                                                                                                                                                                                                                                                                                                                                                                                                                                                                                                                                                                                                                                                                                                                                                                                                                                                                                                                                                                                                                                                                                                                                                                                                                                                                                                                                                                                                                                                                                                                                                                                                                                                                                                                                                                                                                                                                                                                                                                                                                                                                                                                                                                                                  |             | 3           | J. NEL. 10.1 |                                |                                          | UNELT TOP I  |