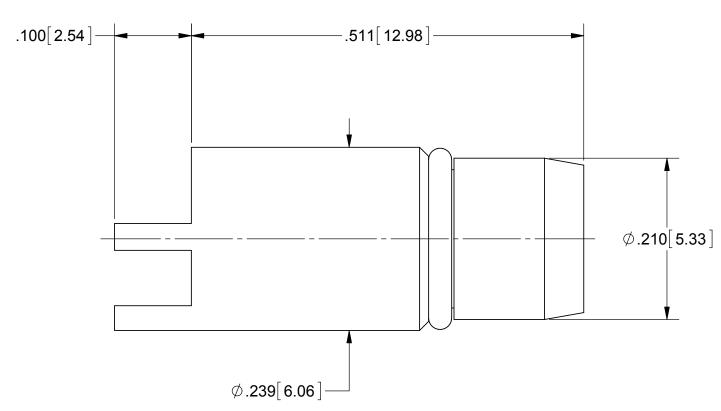

1. FOR A FOOTPRINT RECOMMENDATION SPECIFIC TO YOUR PCB, PLEASE CONTACT US AT applications@svmicro.com

| MATERIAL:  FINISH:  SURFACE AF                                                       | SEE NOTES SEE NOTES REA: N/A                                                               | DIMENSIONS ARE IN INCHES TOLERANCES:  FRACTIONAL: ±1/64 ANGULAR: X° ±1°0′ X°X′ ±15′  DECIMAL: X ±.030 X°X′ ±15′  .XX ±.010 .XXX ±.005  INTERPRET DIMENSIONS AND TOLERANCES | UNLESS OTHER  1) ALL DIMENSIONS ARE IN II 2) ALL DIMENSIONS ARE SEDGE 4) CHAM. 1ST & LAST THREA 5) SURFACE ROUGHNESS 66 6) DIA.'S ON COMMON CENTI WITHIN .005 T.I.R. | ER PLATING.<br>S .005 R. MAX.<br>DS.<br>s-MIL-STD-10. | 2400 (<br>V                                     | Microwave, Dentrepark West Drive, Suite West Palm Beach, FL 33409 | 100          |
|--------------------------------------------------------------------------------------|--------------------------------------------------------------------------------------------|----------------------------------------------------------------------------------------------------------------------------------------------------------------------------|----------------------------------------------------------------------------------------------------------------------------------------------------------------------|-------------------------------------------------------|-------------------------------------------------|-------------------------------------------------------------------|--------------|
| PROPRIETARY                                                                          |                                                                                            | PER ASME Y14.5M - 1994                                                                                                                                                     | 7) REMOVE ALL BURRS                                                                                                                                                  |                                                       | LAUNCH                                          |                                                                   |              |
| THE INFORMATION CONTAINED IN THIS DRAWING IS THE SOLE PROPERTY OF SV MICROWAVE, INC. |                                                                                            | THIRD ANGLE PROJECTION                                                                                                                                                     | DRAWN:                                                                                                                                                               | GPF 05/19/16                                          | SIZE CAGE CODE DWG. NO. 4744 COO 44             |                                                                   |              |
| ANY REPROD                                                                           | PROPERTY OF SV MICROWAVE, INC.<br>DUCTION IN PART OR AS A WHOLE<br>E WRITTEN PERMISSION OF |                                                                                                                                                                            | CHECKED:                                                                                                                                                             | DAL 05/19/16                                          | B   25077   SIZE   CAGE CODE   DWG. NO. 1711-60 |                                                                   | 044          |
|                                                                                      | VE, INC IS PROHIBITED.                                                                     |                                                                                                                                                                            | APPROVED:                                                                                                                                                            | DAL 05/19/16                                          | SCALE: 8:1                                      |                                                                   | SHEET 1 OF 1 |