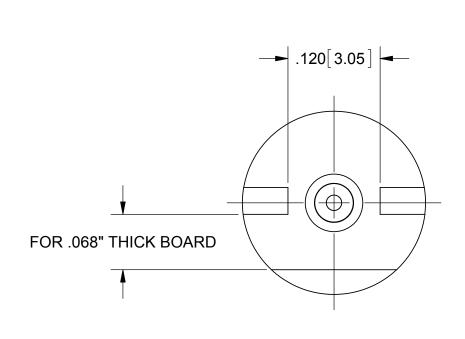

1. FOR A FOOTPRINT RECOMMENDATION SPECIFIC TO YOUR PCB, PLEASE CONTACT US AT applications@svmicro.com

| MATERIAL:  FINISH:  SURFACE AF                                                       | SEE NOTES SEE NOTES REA: N/A                                                               | DIMENSIONS ARE IN INCHES TOLERANCES:  FRACTIONAL: ±1/64 ANGULAR: X° ±1°0′ X°X′ ±15′  DECIMAL: X ±.030 X°X′ ±15′  .XX ±.010 .XXX ±.005  INTERPRET DIMENSIONS AND TOLERANCES | UNLESS OTHER  1) ALL DIMENSIONS ARE IN II 2) ALL DIMENSIONS ARE SEDGE 4) CHAM. 1ST & LAST THREA 5) SURFACE ROUGHNESS 66 6) DIA.'S ON COMMON CENTI WITHIN .005 T.I.R. | ER PLATING.<br>S .005 R. MAX.<br>DS.<br>s-MIL-STD-10. | 2400 (<br>V                                     | Microwave, Dentrepark West Drive, Suite West Palm Beach, FL 33409 | 100          |
|--------------------------------------------------------------------------------------|--------------------------------------------------------------------------------------------|----------------------------------------------------------------------------------------------------------------------------------------------------------------------------|----------------------------------------------------------------------------------------------------------------------------------------------------------------------|-------------------------------------------------------|-------------------------------------------------|-------------------------------------------------------------------|--------------|
| PROPRIETARY                                                                          |                                                                                            | PER ASME Y14.5M - 1994                                                                                                                                                     | 7) REMOVE ALL BURRS                                                                                                                                                  |                                                       | LAUNCH                                          |                                                                   |              |
| THE INFORMATION CONTAINED IN THIS DRAWING IS THE SOLE PROPERTY OF SV MICROWAVE, INC. |                                                                                            | THIRD ANGLE PROJECTION                                                                                                                                                     | DRAWN:                                                                                                                                                               | GPF 05/19/16                                          | SIZE CAGE CODE DWG. NO. 4744 COO 44             |                                                                   |              |
| ANY REPROD                                                                           | PROPERTY OF SV MICROWAVE, INC.<br>DUCTION IN PART OR AS A WHOLE<br>E WRITTEN PERMISSION OF |                                                                                                                                                                            | CHECKED:                                                                                                                                                             | DAL 05/19/16                                          | B   25077   SIZE   CAGE CODE   DWG. NO. 1711-60 |                                                                   | 044          |
|                                                                                      | VE, INC IS PROHIBITED.                                                                     |                                                                                                                                                                            | APPROVED:                                                                                                                                                            | DAL 05/19/16                                          | SCALE: 8:1                                      |                                                                   | SHEET 1 OF 1 |