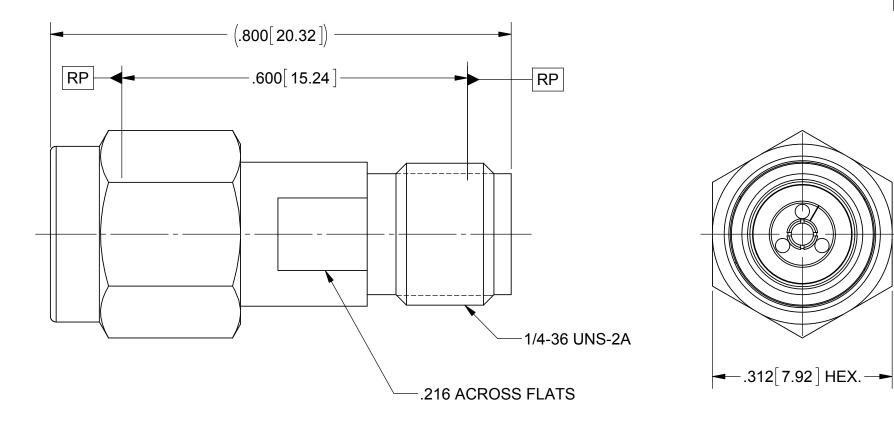

## SV Microwave, Inc.

2400 Centrepark West Drive, Suite 100 West Palm Beach, FL 33409

TITLE: SVK PLUG TO SVK JACK ADAPTER

SIZE CAGE CODE DWG. NO. B 95077 SF1597-6003 2/02 2/02 SCALE: 4:1 SHEET 1 OF 1