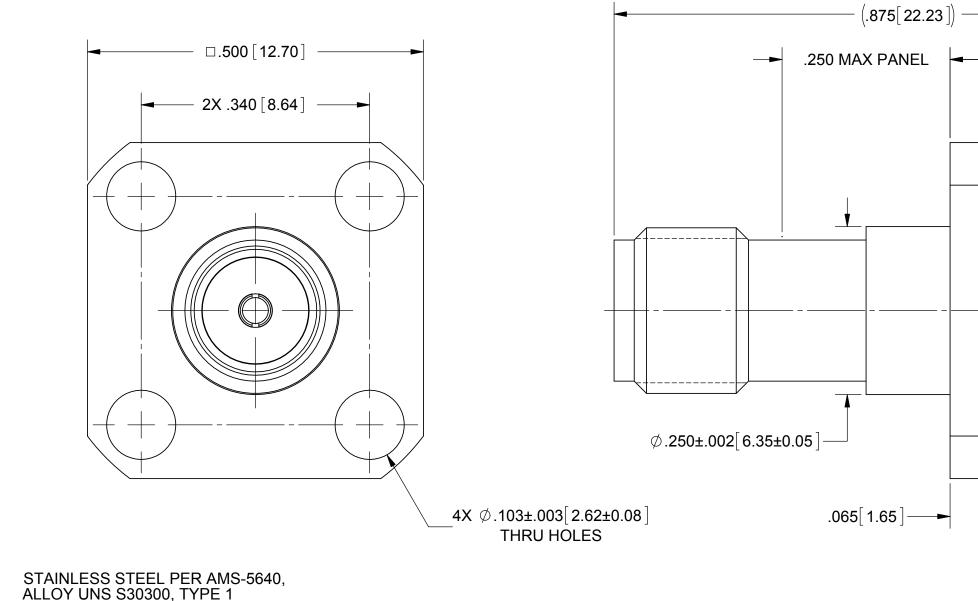

### **PERFORMANCE:**

| IMPEDANCE:   | 50 OHMS        |  |  |
|--------------|----------------|--|--|
| FREQ. RANGE: | DC TO 18.0 GHz |  |  |

| INISH: SEE NOTES                                                                                                          | DIMENSIONS ARE IN INCHES TOLERANCES:<br>FRACTIONAL: ±1/64 ANGULAR: X* ±1°0'<br>X*X' ±15'<br>DECIMAL: .X ±.030<br>.XX ±.010 | UNLESS (<br>1) ALL DIMENSIONS<br>2) ALL DIMENSIONS<br>3) BREAK CORNERS                              |
|---------------------------------------------------------------------------------------------------------------------------|----------------------------------------------------------------------------------------------------------------------------|-----------------------------------------------------------------------------------------------------|
|                                                                                                                           | .XXX ±.005<br>INTERPRET DIMENSIONS AND TOLERANCES<br>PER ASME Y14.5M - 1994                                                | 4) CHAM. 1ST & LAS<br>5) SURFACE ROUG<br>6) DIA.'S ON COMM<br>WITHIN .005 T.I.F<br>7) REMOVE ALL BU |
| THE INFORMATION CONTAINED IN THIS DRAWING                                                                                 | THIRD ANGLE PROJECTION                                                                                                     | DRAWN:                                                                                              |
| IS THE SOLE PROPERTY OF SV MICROWAVE, INC.<br>ANY REPRODUCTION IN PART OR AS A WHOLE<br>WITHOUT THE WRITTEN PERMISSION OF |                                                                                                                            | CHECKED                                                                                             |
| SV MICROWAVE, INC IS PROHIBITED.                                                                                          |                                                                                                                            | APPROVE                                                                                             |

|                                          |                                                                                                                                                  | REV         | REVI<br>DESCRIPTIC      | SION HISTORY  | DATE     | APPROVED     |  |  |
|------------------------------------------|--------------------------------------------------------------------------------------------------------------------------------------------------|-------------|-------------------------|---------------|----------|--------------|--|--|
|                                          |                                                                                                                                                  | A           | DCN 41797               |               | 10/15    | DAL          |  |  |
|                                          |                                                                                                                                                  |             |                         |               |          |              |  |  |
|                                          |                                                                                                                                                  | L           | l                       |               |          |              |  |  |
|                                          |                                                                                                                                                  |             |                         |               |          |              |  |  |
|                                          | <b>►</b>                                                                                                                                         |             |                         |               |          |              |  |  |
|                                          |                                                                                                                                                  | <b></b> -Γ- | <b>-</b> - <sup>1</sup> |               |          |              |  |  |
|                                          |                                                                                                                                                  | 375[9.      | 53]                     |               |          |              |  |  |
|                                          |                                                                                                                                                  |             |                         |               |          |              |  |  |
|                                          |                                                                                                                                                  |             |                         |               |          |              |  |  |
|                                          |                                                                                                                                                  |             |                         |               |          |              |  |  |
|                                          | 1                                                                                                                                                |             |                         |               |          |              |  |  |
|                                          |                                                                                                                                                  |             |                         |               |          |              |  |  |
|                                          |                                                                                                                                                  |             |                         |               |          |              |  |  |
|                                          |                                                                                                                                                  |             |                         |               |          |              |  |  |
|                                          |                                                                                                                                                  | _           |                         |               |          |              |  |  |
|                                          | $\searrow$                                                                                                                                       | —A          |                         |               |          |              |  |  |
|                                          |                                                                                                                                                  |             |                         |               |          |              |  |  |
|                                          |                                                                                                                                                  |             |                         |               |          |              |  |  |
|                                          |                                                                                                                                                  |             |                         |               |          |              |  |  |
|                                          |                                                                                                                                                  |             |                         |               |          |              |  |  |
|                                          |                                                                                                                                                  |             |                         |               |          |              |  |  |
|                                          |                                                                                                                                                  |             |                         |               |          |              |  |  |
|                                          |                                                                                                                                                  |             |                         |               |          |              |  |  |
|                                          | ſ                                                                                                                                                | VL.         |                         |               |          |              |  |  |
|                                          |                                                                                                                                                  |             |                         |               |          |              |  |  |
|                                          |                                                                                                                                                  |             | ∕2X                     | 1/4-36 เ      | JNS-2A   |              |  |  |
|                                          |                                                                                                                                                  |             |                         |               | -        |              |  |  |
|                                          |                                                                                                                                                  |             |                         |               |          |              |  |  |
|                                          |                                                                                                                                                  |             |                         |               |          |              |  |  |
|                                          | -                                                                                                                                                |             |                         |               |          |              |  |  |
|                                          | I                                                                                                                                                |             |                         |               |          |              |  |  |
|                                          |                                                                                                                                                  |             |                         |               |          |              |  |  |
|                                          |                                                                                                                                                  |             |                         |               |          |              |  |  |
|                                          |                                                                                                                                                  |             |                         |               |          |              |  |  |
|                                          |                                                                                                                                                  |             |                         |               |          |              |  |  |
|                                          |                                                                                                                                                  |             |                         |               |          |              |  |  |
|                                          |                                                                                                                                                  |             |                         |               |          |              |  |  |
|                                          |                                                                                                                                                  |             |                         |               |          |              |  |  |
|                                          |                                                                                                                                                  |             |                         |               |          |              |  |  |
|                                          |                                                                                                                                                  |             |                         |               |          |              |  |  |
|                                          |                                                                                                                                                  |             |                         |               |          |              |  |  |
|                                          |                                                                                                                                                  |             |                         |               |          |              |  |  |
|                                          |                                                                                                                                                  |             |                         |               |          |              |  |  |
|                                          | RWISE SP                                                                                                                                         | ECIFIED     | SV I                    | <i>Microw</i> | Vave     | Inc          |  |  |
|                                          | OTHERWISE SPECIFIED SV Microwave, Inc.<br>NS ARE IN INCHES [MILLIMETERS]<br>NS ARE AFTER PLATING.<br>RS & EDGES .005 R. MAX.<br>SY MICROWAVE.com |             |                         |               |          |              |  |  |
| AST THRE                                 | ES .005 R. MAX.<br>ADS.<br>33eMIL-STD-10.                                                                                                        |             | TITLE:                  |               | wave.com |              |  |  |
| JGHNESS 6<br>1MON CENT<br>.I.R.<br>BURRS | TERS TO BE CO                                                                                                                                    | NCENTRIC    |                         | AIGHT P       | ANEL A   |              |  |  |
| DUKKS                                    |                                                                                                                                                  | ( 40/00/    | CA                      | PTIVE         |          |              |  |  |
|                                          |                                                                                                                                                  | ( 10/29/1   | SIZE                    | DWG. NO.      | 252004   | 1 6007       |  |  |
|                                          |                                                                                                                                                  | 10/29/1     | -                       |               | SF299    |              |  |  |
| 'ED:                                     | 517                                                                                                                                              | V 10/20/9   | SCALE: 7:1              |               |          | SHEET 1 OF 1 |  |  |