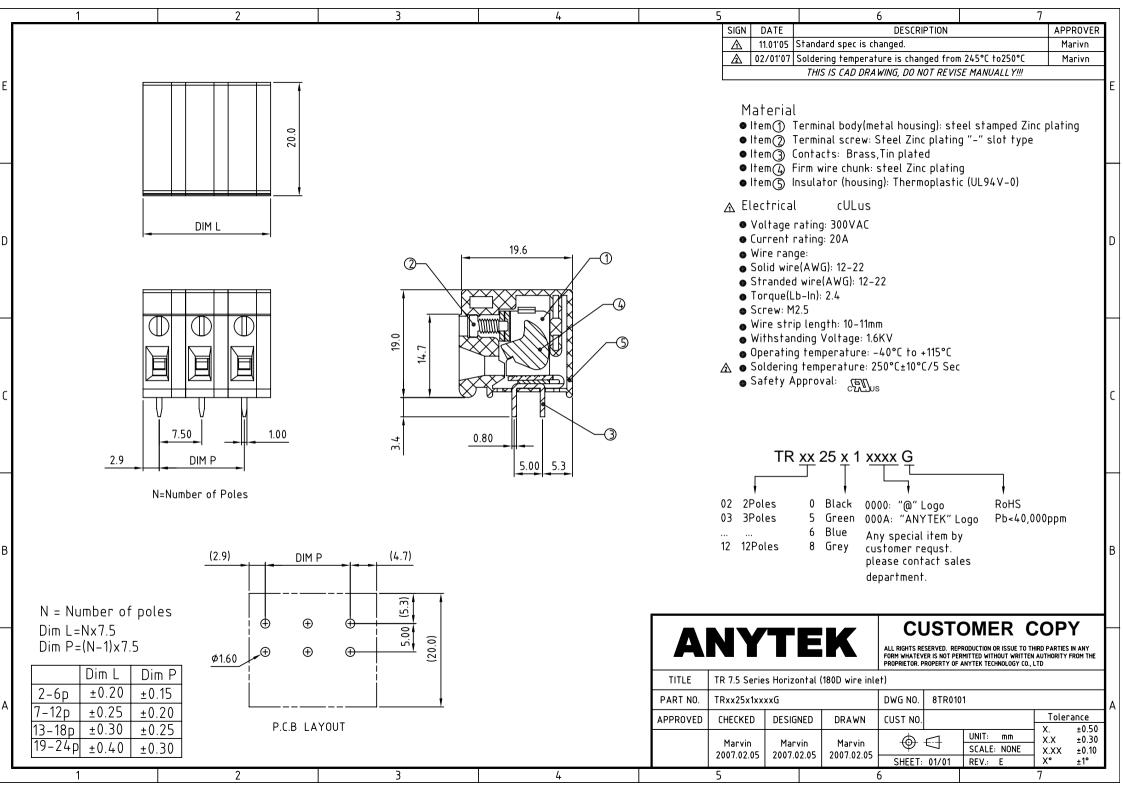

## Amphenol:

| TR0225510000G | TR022551A000G | TR0325510000G | TR0425510000G | TR042551A000G | TR0525510000G |
|---------------|---------------|---------------|---------------|---------------|---------------|
| TR052551A000G | TR0625510000G | TR062551A000G | TR0725510000G | TR072551A000G | TR0825510000G |
| TR082551A000G | TR0925510000G | TR1025510000G | TR102551A000G | TR1125510000G | TR112551A000G |
| TR1225510000G | TR122551A000G | TR1325510000G | TR132551A000G | TR1425510000G | TR142551A000G |
| TR1525510000G | TR152551A000G | TR1625510000G | TR162551A000G | TR0325010000G | TR0425010000G |