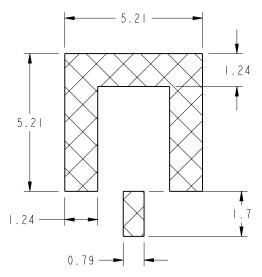

THE SIZE OF LABEL SHALL BE 63X38~MM AND TO BE LOCATED EITHER ON TOP OR ON THE SIDES OF THE BOX.

RECOMMENDED PCB FOOTPRINT SCALE 7.000

THIRD ANGLE PROJ. 🕀 🖯

SCALE 5.000

REVISIONS