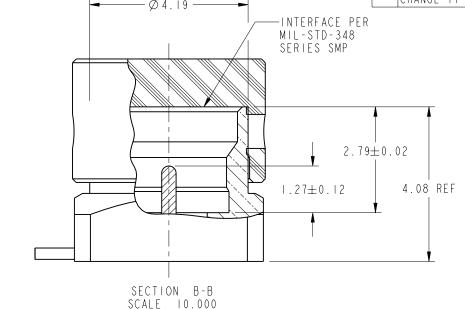

### 2. ELECTRICAL:

A. IMPEDANCE: 50 OHM

B. FREQUENCY RANGE: DC - 18 GHz

C. VSWR(RETURN LOSS): I.IO (26.4 dB), MAX. DC-6GHz I.I5 (23.1 dB), MAX. 6-IOGHz I.30 (17.7 dB), MAX. IO-I8GHz

D. DIELECTRIC WITHSTANDING VOLTAGE: 335 VRMS, MIN.

#### 3. PHYSICAL:

A. DURABILITY: 500 CYCLES MIN.

B. ENGAGEMENT FORCE: 10 LB MAX

C. DISENGAGEMENT FORCE: 2 LB MIN

D. INNER CONTACT RETENTION FORCE: 1.5 LB MIN

E. TEMPERATURE RANGE: -65° C TO 165° C