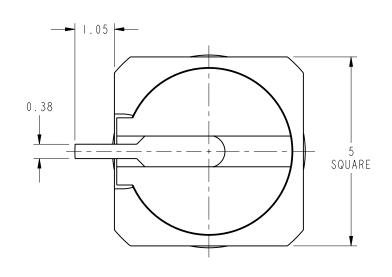

THE SIZE OF LABEL SHALL BE 63X38~MM AND TO BE LOCATED EITHER ON TOP OR ON THE SIDES OF THE BOX.

RECOMMENDED PCB FOOTPRINT SCALE 7.000

THIRD ANGLE PROJ. 🕀 🖯

SCALE 5.000

REVISIONS