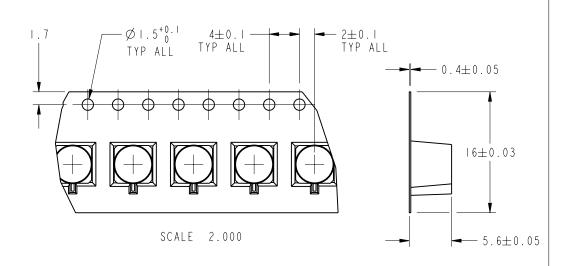

THE SIZE OF LABEL SHALL BE 63X38~MM AND TO BE LOCATED EITHER ON TOP OR ON THE SIDES OF THE BOX.

RECOMMENDED PCB FOOTPRINT SCALE 7.000

THIRD ANGLE PROJ. 🕀 🖯

SCALE 5.000

REVISIONS