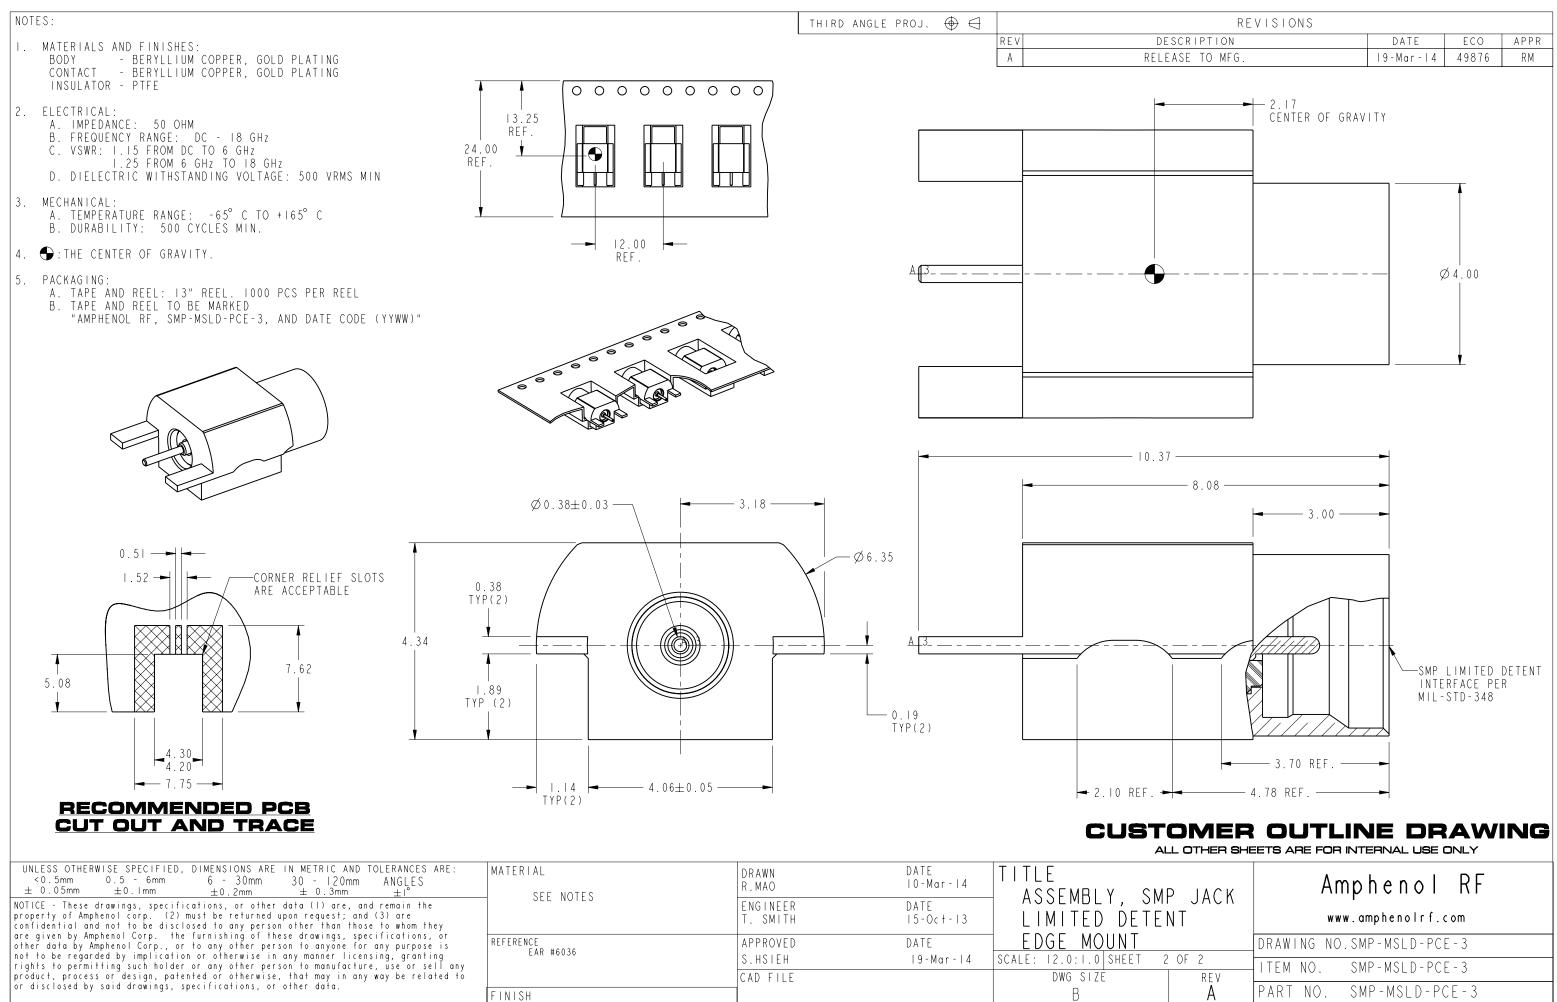

|                                                                                    | J.Zmm I         | E U.Shim       | ±!        |   |
|------------------------------------------------------------------------------------|-----------------|----------------|-----------|---|
| NOTICE - These drawings, specifications                                            | , or other data | ( ) are, and r | emain the |   |
| property of Amphenol corp. (2) must be                                             |                 |                |           |   |
| confidential and not to be disclosed to                                            |                 |                |           |   |
| are given by Amphenol Corp. the furnis                                             |                 |                |           |   |
| other data by Amphenol Corp., or to any<br>not to be regarded by implication or ot |                 |                |           |   |
| rights to permitting such holder or any                                            |                 |                |           |   |
| product, process or design, patented or                                            |                 |                |           |   |
| or disclosed by said drawings, specific                                            | ations, or othe | r data.        | ŕ         | _ |
|                                                                                    |                 |                |           |   |

| SEE NOTES            | R.MAO                | 0-Mar- 4          |                                  | ••• |
|----------------------|----------------------|-------------------|----------------------------------|-----|
|                      | ENGINEER<br>T. SMITH | DATE<br> 5-Oc+- 3 | – ASSEMBLY, SMP<br>LIMITED DETEN |     |
| FERENCE<br>EAR #6036 | APPROVED<br>S.HSIEH  | DATE<br>19-Mar-14 | SCALE: 12.0:1.0 SHEET 2.0        | (   |
|                      | CAD FILE             |                   | DWGSIZE                          | -   |
| NISH                 |                      |                   | В                                | -   |

## **Mouser Electronics**

Authorized Distributor

Click to View Pricing, Inventory, Delivery & Lifecycle Information:

Amphenol: <u>SMP-MSLD-PCE-3</u>