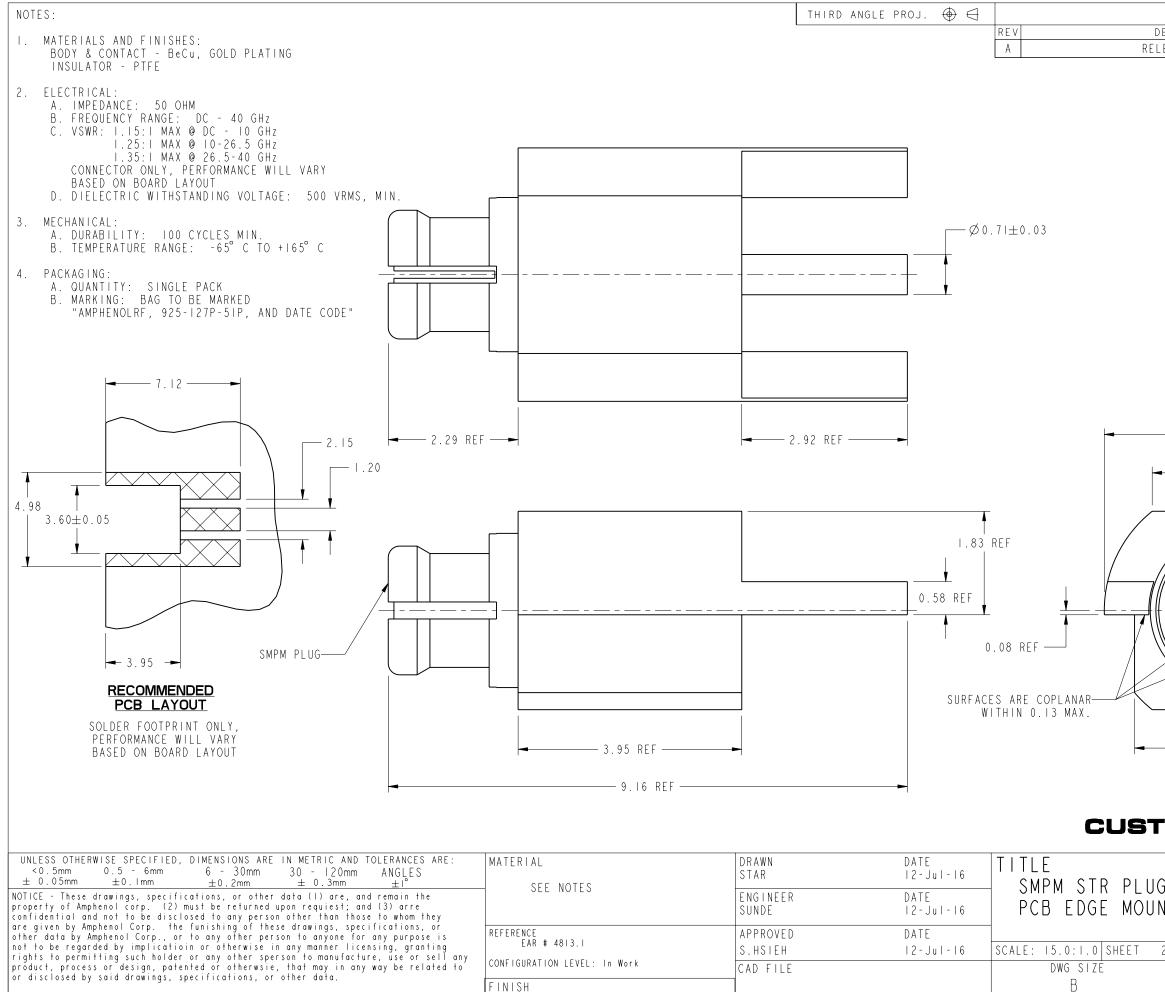

| DESCRIPTION           | VISIONS                                | DATE                     | ECO APPR       |
|-----------------------|----------------------------------------|--------------------------|----------------|
| LEASE TO MFG.         |                                        | 2-Ju - 6                 | 0094I MM       |
|                       |                                        | SCALE 8.0                | 00             |
| Ø 4.47 R<br>■ 2.78 RE |                                        |                          | <u> </u>       |
| 3.40 RE               | F                                      | I.75 REF                 | 3.50 REF       |
| TOMER OUTLINE DRAWING |                                        |                          |                |
| G<br>N T              | Amphenol RF                            |                          |                |
| 2 OF 2<br>REV<br>A    | DRAWING NO.S<br>ITEM NO.S<br>PART NO.S | )25-127P-5<br>)25-127P-5 | 5   P<br>5   P |