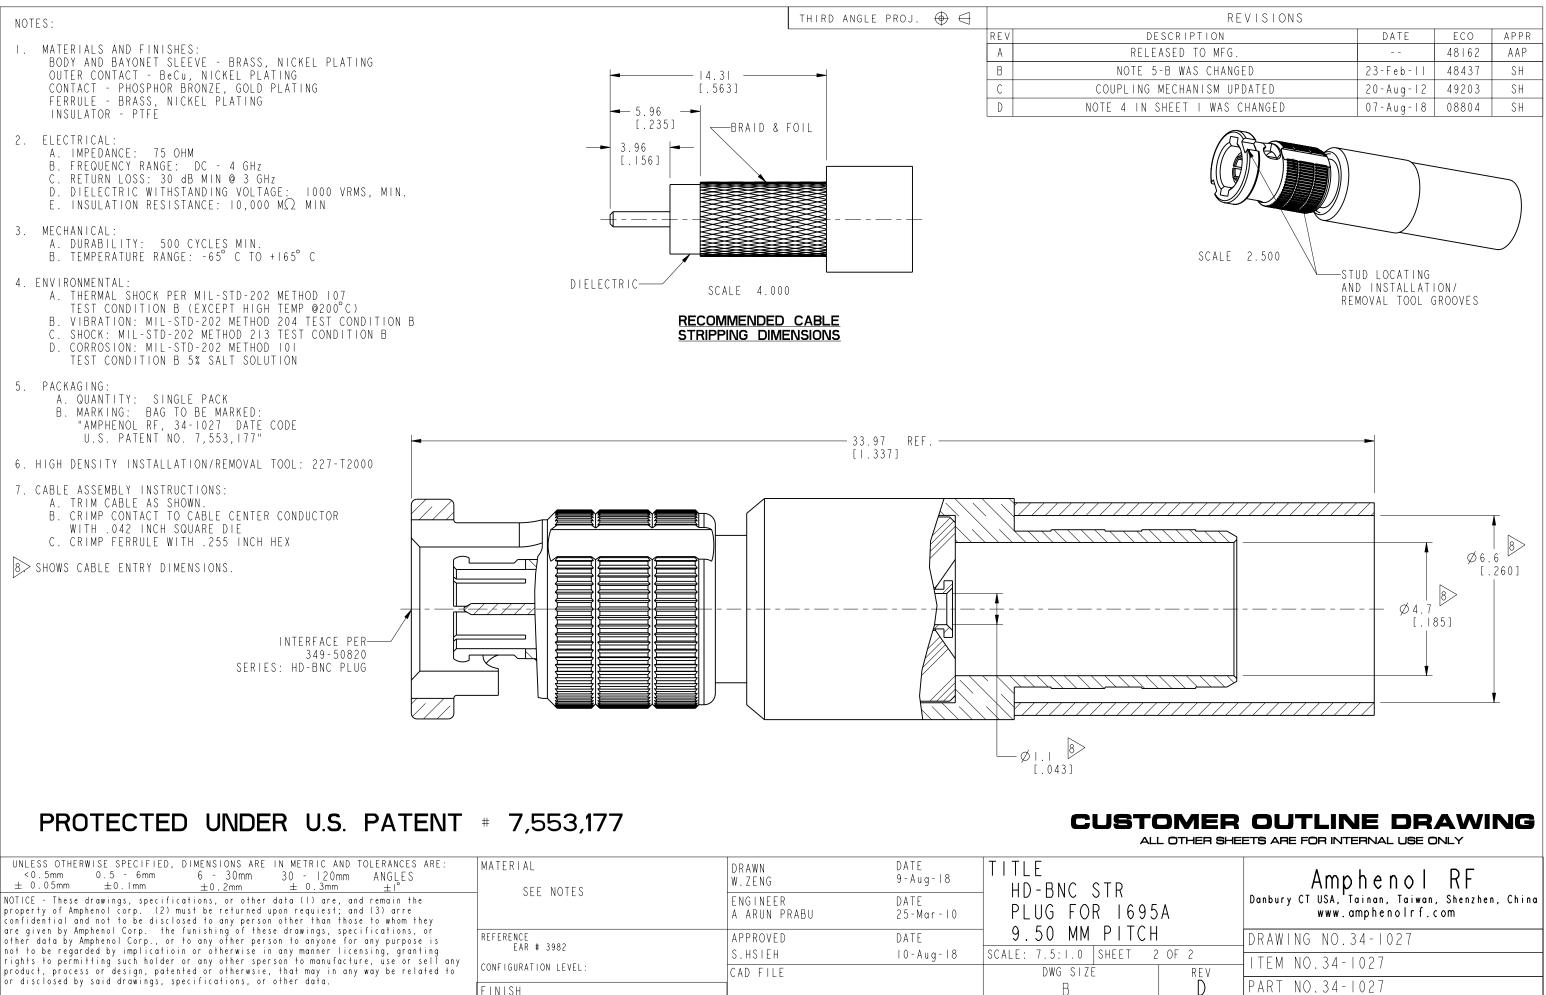

| UNLESS OTHERWISE SPECIFIED, DIMENSIONS ARE IN METRIC AND TOLERANCES ARE:<br><0.5mm 0.5 - 6mm 6 - 30mm 30 - 120mm ANGLES<br>$\pm 0.05mm$ $\pm 0.1mm$ $\pm 0.2mm$ $\pm 0.3mm$ $\pm 1^{\circ}$<br>NOTICE - These drawings, specifications, or other data (1) are, and remain the<br>property of Amphenol corp. (2) must be returned upon requiest; and (3) arre<br>confidential and not to be disclosed to any person other than those to whom they<br>are given by Amphenol Corp. the funishing of these drawings, specifications, or<br>other data by Amphenol Corp., or to any other person to anyone for any purpose is<br>not to be regarded by implication or otherwise in any manner licensing, granting<br>rights to permitting such holder or any other sperson to manufacture, use or sell any<br>product, process or