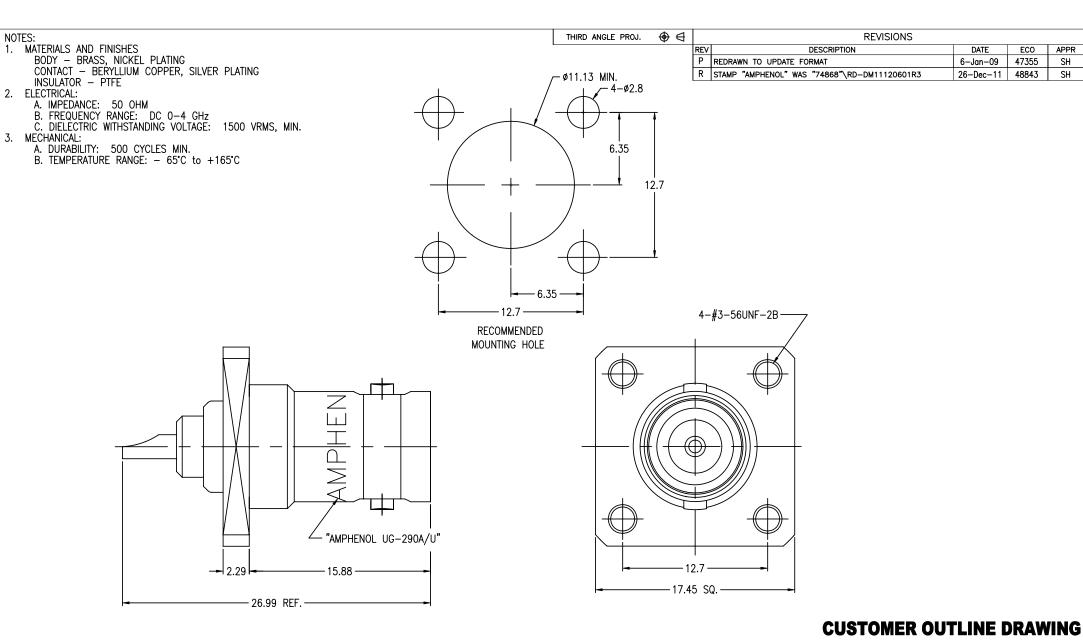

ALL OTHER SHEETS ARE FOR INTERNAL USE ONLY

| UNLESS OTHERWISE SPECIFIED, DIMENSIONS ARE IN METRIC AND TOLERANCES ARE:  0.5 - 6mm 6 - 30mm 30 - 120mm ANGLES  ±0.1mm ±0.2mm ± 0.3mm ±1°                                                                                                                                                                                                                                                                                                                                                                                                                                                                                                                                                                                             | MATERIAL  | DRAWN<br>R.MAO                     | DATE<br>12-Dec-11 | BNC PANEL RECEPT. JACK |                  |          | 1                  | Amphenol RF<br>SA, Tainan Taiwan, Shenzhen China |
|---------------------------------------------------------------------------------------------------------------------------------------------------------------------------------------------------------------------------------------------------------------------------------------------------------------------------------------------------------------------------------------------------------------------------------------------------------------------------------------------------------------------------------------------------------------------------------------------------------------------------------------------------------------------------------------------------------------------------------------|-----------|------------------------------------|-------------------|------------------------|------------------|----------|--------------------|--------------------------------------------------|
| NOTICE — These drawings, specifications, or other data (1) are, and remain the property of Amphenol Corp. (2) must be returned upon request; and (3) are confidential and not to be disclosed to any person other than those to whom they are given by Amphenol Corp. The furnishing of these drawings, specifications, or other data by Amphenol Corp., or to any other person to anyone for any purpose is not to be regarded by implication or otherwise in any manner licensing, granting rights or permitting such holder or any other person to manufacture, use or sell any product, process or design, patented or otherwise, that may in any way be related to or disclosed by said drawings, specifications, or other data. | REFERENCE | ENGINEER<br>TONY                   | DATE<br>22-Aug-02 |                        |                  |          | www.amphenolrf.com |                                                  |
|                                                                                                                                                                                                                                                                                                                                                                                                                                                                                                                                                                                                                                                                                                                                       |           | APPROVED                           | DATE DATE         |                        |                  |          | DRAWING NO.        | 31–203                                           |
|                                                                                                                                                                                                                                                                                                                                                                                                                                                                                                                                                                                                                                                                                                                                       |           | S.HSIEH                            | 12-Dec-11         | SCALE: 3/1             |                  | 2 OF 2   | ITEM NO.           | 31-203                                           |
|                                                                                                                                                                                                                                                                                                                                                                                                                                                                                                                                                                                                                                                                                                                                       |           | CAD FILE<br>F:\DWG\CNPD\31\203-RSZ |                   | DWG SIZE               | CODE ID<br>74868 | REV<br>R | PART NO.           | 31–203                                           |