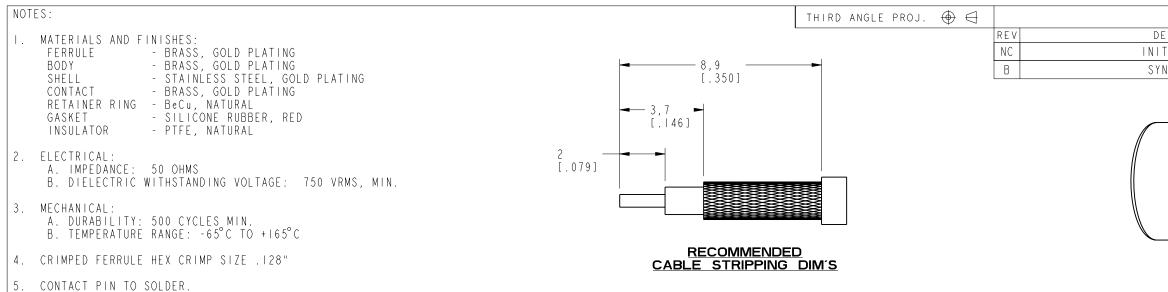

6. RECOMMENDED MATING TORQUE: 3-5 IN-LBS

| UNLESS OTHERWISE SPECIFIED, DIMENSIONS ARE IN METRIC AND TOLERANCES ARE:<br><0.5mm 0.5 - 6mm 6 - 30mm 30 - 120mm ANGLES<br>±0.05mm ±0.1mm ±0.2mm ±0.3mm ±1°                                                                                                                                                                                                                                                                                                                                                                                                                                                                                                                                                                                                   | MATERIAL<br>FALSE            | DRAWN<br>M.ZHANG    | DATE<br>02 - May - 18 | TITLE<br>- SSMA CRIMP |                     |
|---------------------------------------------------------------------------------------------------------------------------------------------------------------------------------------------------------------------------------------------------------------------------------------------------------------------------------------------------------------------------------------------------------------------------------------------------------------------------------------------------------------------------------------------------------------------------------------------------------------------------------------------------------------------------------------------------------------------------------------------------------------|------------------------------|---------------------|-----------------------|-----------------------|---------------------|
| NOTICE - These drawings, specifications, or other data (1) are, and remain the<br>property of Amphenol corp. (2) must be returned upon request; and (3) are<br>confidential and not to be disclosed to any person other than those to whom they<br>are given by Amphenol Corp. the furnishing of these drawings, specifications, or<br>other data by Amphenol Corp., or to any other person to anyone for any purpose is<br>not to be regarded by implication or otherwise in any manner licensing, granting<br>rights to permitting such holder or any other person to manufacture, use or sell any<br>product, process or design, patented or otherwise, that may in any way be related to<br>or disclosed by said drawings, specifications, or other data. |                              | ENGINEER<br>S.HSIEH | DATE<br>27 - Jul - 09 | (FOR RG-17            | ′4/U,               |
|                                                                                                                                                                                                                                                                                                                                                                                                                                                                                                                                                                                                                                                                                                                                                               | REFERENCE                    | APPROVED<br>S.HSIEH | DATE<br>02-May-18     |                       | <u>6/U</u><br>EET 2 |
|                                                                                                                                                                                                                                                                                                                                                                                                                                                                                                                                                                                                                                                                                                                                                               | CONFIGURATION LEVEL: In Work | CAD FILE            |                       | DWG SIZE<br>B         |                     |