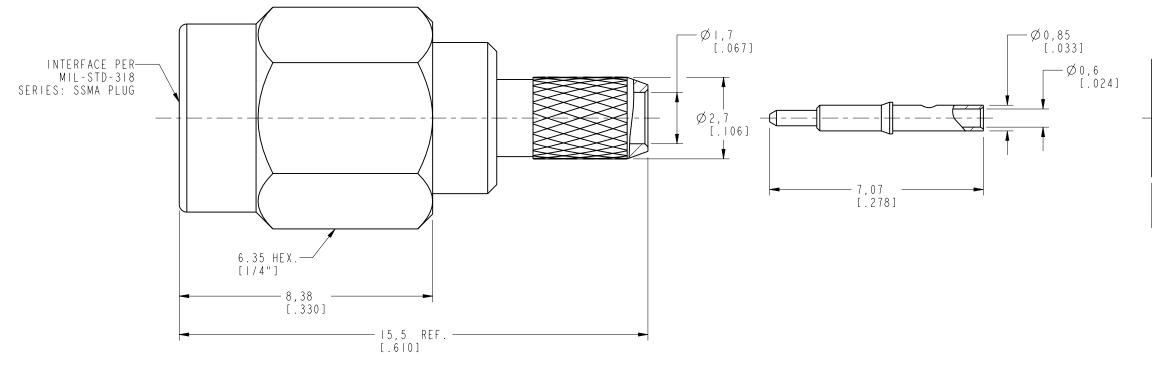

| RE                                          | VISIONS                                                                                                                  |              |                                                                                                                                                                                                                                                                                                                                                                                                                                                                                                                                                                                                                                        |                                                                                                                                                                                                                                                                                                                                                                                                                                                                             |
|---------------------------------------------|--------------------------------------------------------------------------------------------------------------------------|--------------|----------------------------------------------------------------------------------------------------------------------------------------------------------------------------------------------------------------------------------------------------------------------------------------------------------------------------------------------------------------------------------------------------------------------------------------------------------------------------------------------------------------------------------------------------------------------------------------------------------------------------------------|-----------------------------------------------------------------------------------------------------------------------------------------------------------------------------------------------------------------------------------------------------------------------------------------------------------------------------------------------------------------------------------------------------------------------------------------------------------------------------|
| SCRIPTION                                   |                                                                                                                          | DATE         | ECO                                                                                                                                                                                                                                                                                                                                                                                                                                                                                                                                                                                                                                    | APPR<br>M7                                                                                                                                                                                                                                                                                                                                                                                                                                                                  |
|                                             |                                                                                                                          |              | 06081                                                                                                                                                                                                                                                                                                                                                                                                                                                                                                                                                                                                                                  | M Z<br>M Z                                                                                                                                                                                                                                                                                                                                                                                                                                                                  |
|                                             |                                                                                                                          | Ø 3, :<br>[. | Ø                                                                                                                                                                                                                                                                                                                                                                                                                                                                                                                                                                                                                                      | 3,9<br>[.154]                                                                                                                                                                                                                                                                                                                                                                                                                                                               |
|                                             |                                                                                                                          |              |                                                                                                                                                                                                                                                                                                                                                                                                                                                                                                                                                                                                                                        | NG                                                                                                                                                                                                                                                                                                                                                                                                                                                                          |
| JG<br>,<br><u>CABLE)</u><br><sub>OF 2</sub> | Amphenol RF<br>www.amphenolrf.com<br>DRAWING NO.SSMAIIIIAI-3GT30G-316U-50<br>ITEM NO. 14IIIIAAA36GE5F<br>PART NO. 133101 |              |                                                                                                                                                                                                                                                                                                                                                                                                                                                                                                                                                                                                                                        |                                                                                                                                                                                                                                                                                                                                                                                                                                                                             |
|                                             | SCRIPTION<br>TAL RELEASE<br>ICH DRAWING                                                                                  |              | SCRIPTION DATE   TAL RELEASE 28-JUI-09   ICH DRAWING 02-May-18   ICH DRAWING 02-May-18 | SCRIPTION DATE ECO   TAL RELEASE 28-Jul-09    ICH DRAWING 02-May-18 06081   ICH DRAWING ICH DRAWING ICH DRAWING   ICH DRAWING ICH DRAWING ICH DRAWING |